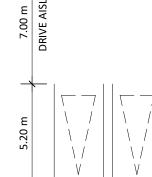

## **TYPICAL PARKING DIMENSIONS:**

AISLE WIDTH: MIN 7m

TYPICAL PARKING SPACE: MIN 2.6 x 5.2 x 2.0m HIGH

WALL/COLUMN-MOUNTED CONVEX MIRRORS

V VISITOR PARKING

| 4 | 2023-06-08 | Issued for Rezoning Submission    | TCH |
|---|------------|-----------------------------------|-----|
| 3 | 2022-10-20 | Issued for Rezoning               | DRO |
| 2 | 2022-04-22 | Issued for SPA                    | TCH |
| 1 | 2020-05-22 | Issued for Rezoning Submission #1 | LSV |
| # | DATE       | DESCRIPTION                       | E   |