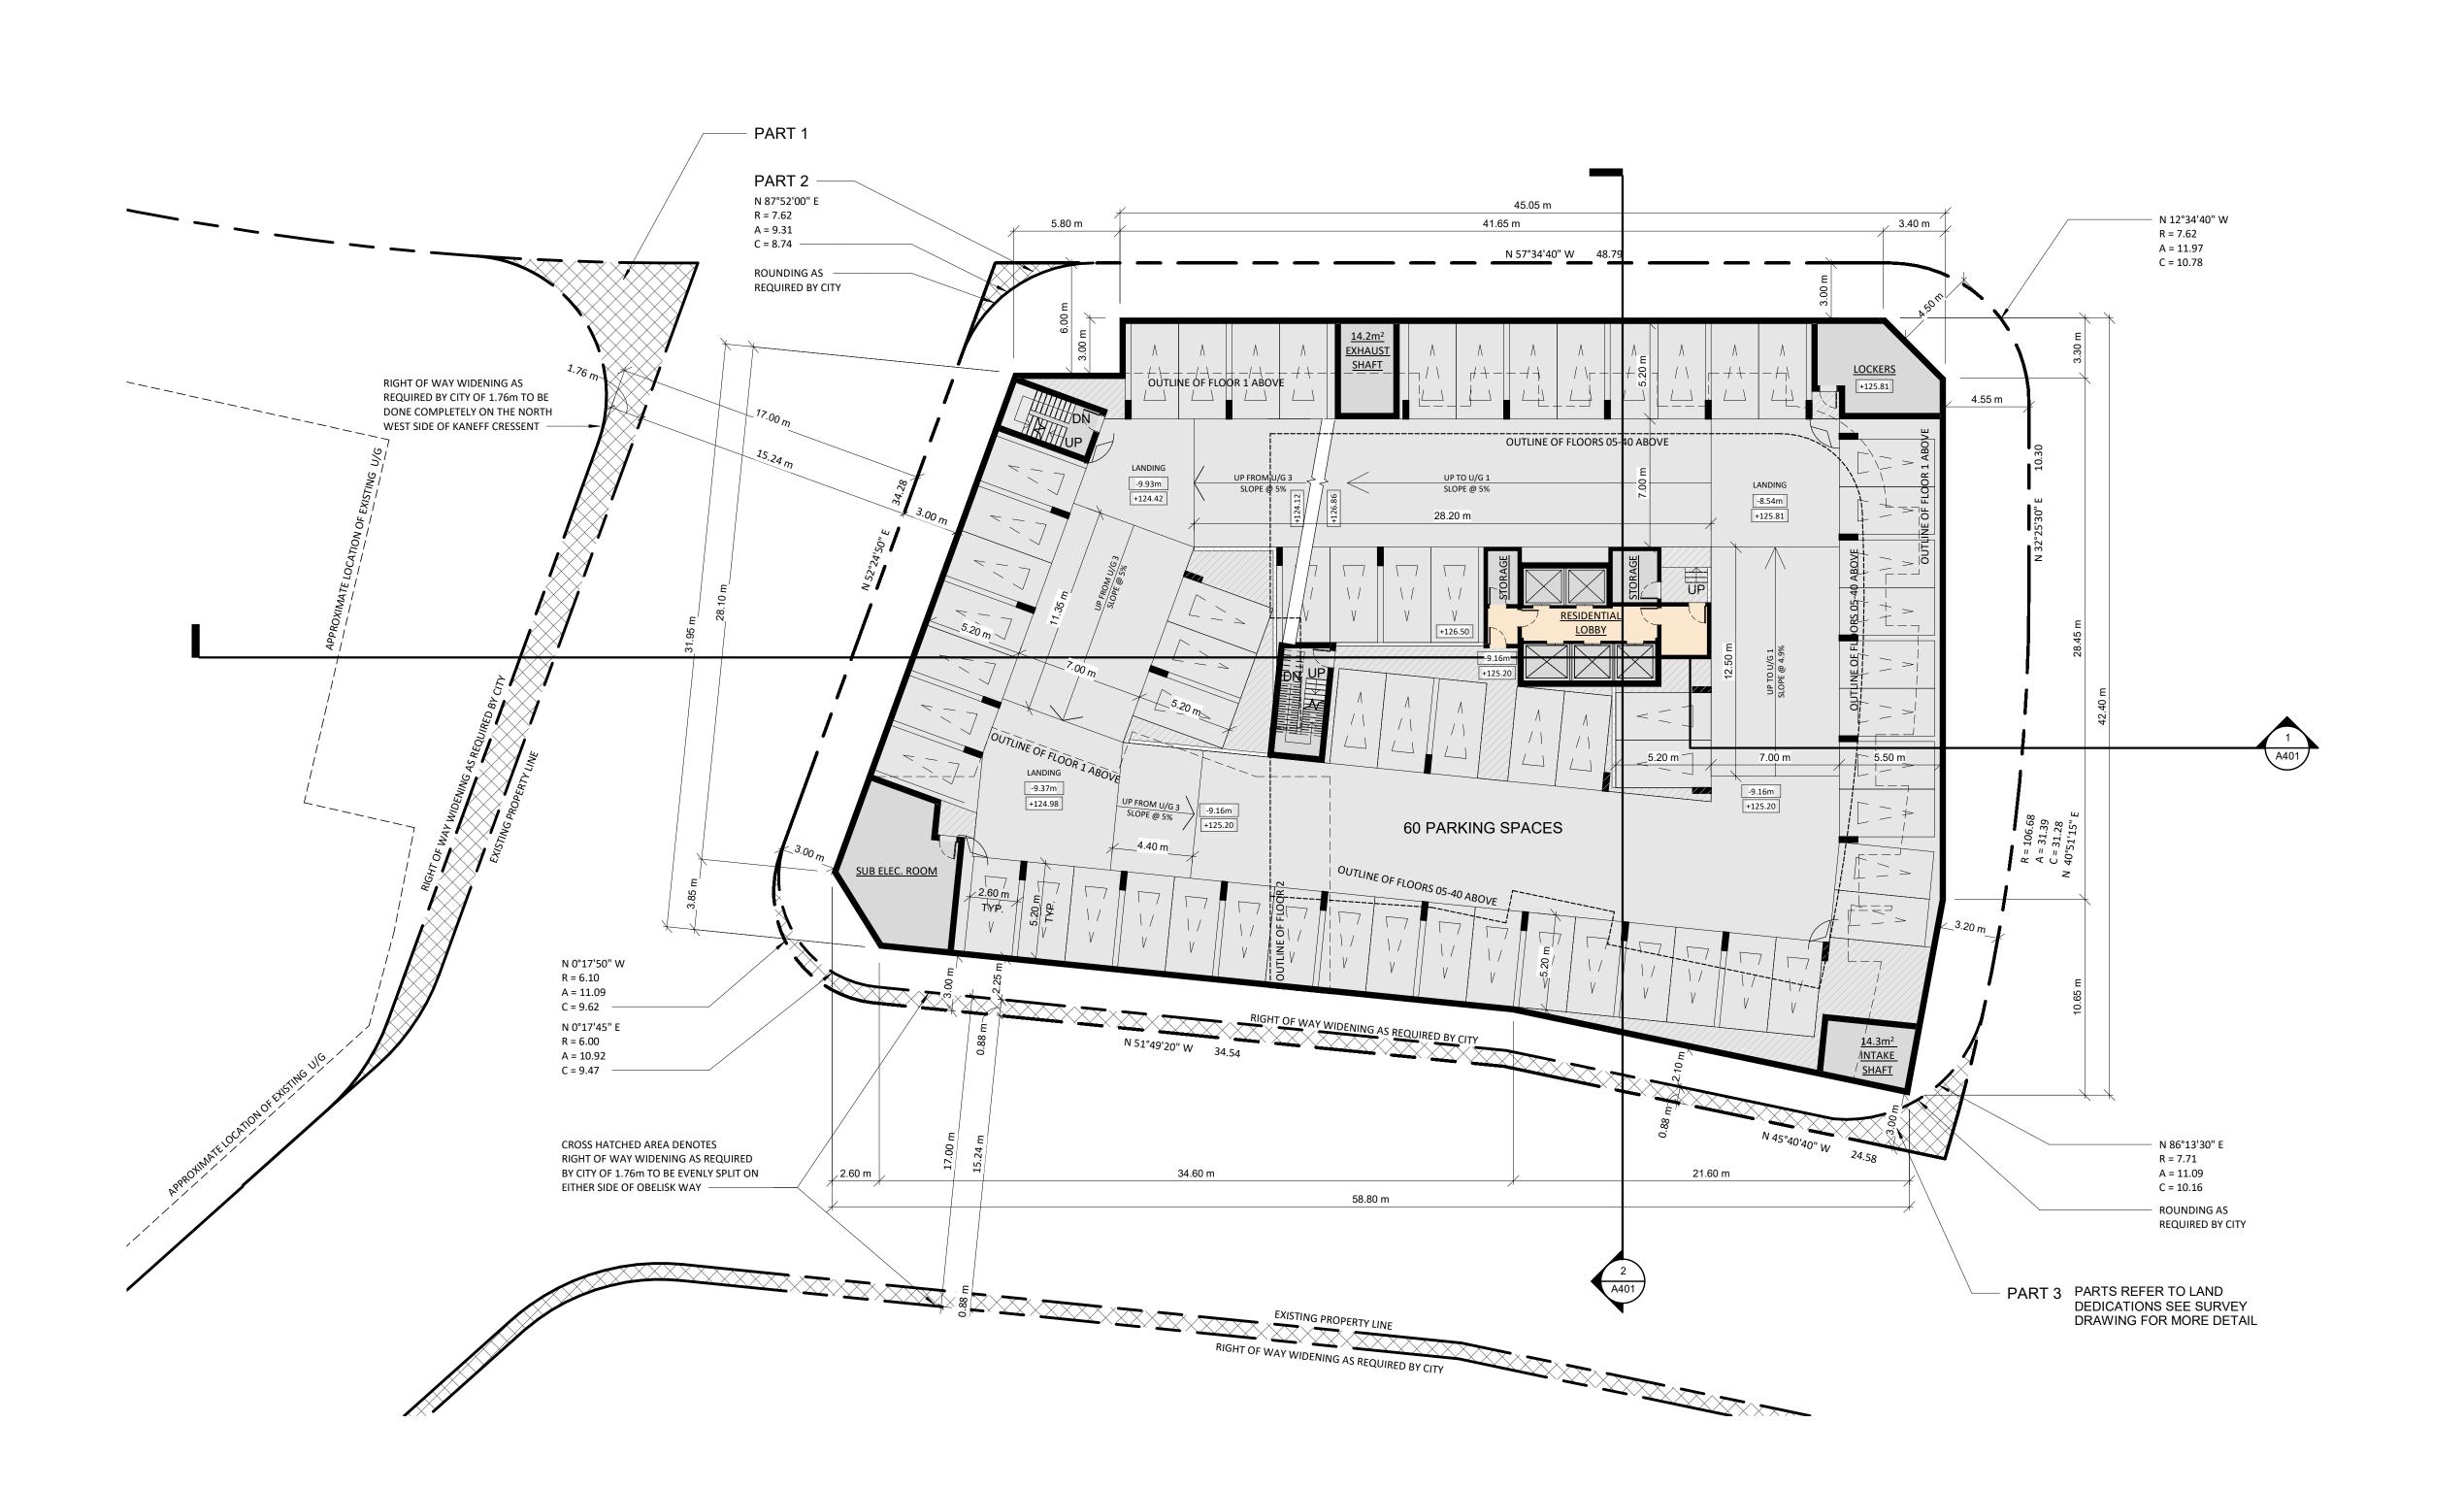

## **UNDERGROUND LEVEL 2**

| PROJECT NO.  |  |
|--------------|--|
| 16.286SPA    |  |
| PROJECT DATE |  |
| 2018-04-20   |  |
| DRAWN BY     |  |
| MPA          |  |
| CHECKED BY   |  |
| RMM          |  |
| SCALE        |  |
| 1:200        |  |
| N            |  |