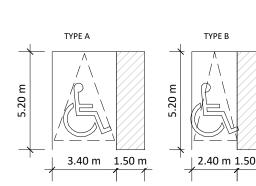

## **TYPICAL PARKING DIMENSIONS:**

AISLE WIDTH: MIN 7m

TYPICAL PARKING SPACE: MIN 2.6 x 5.2 x 2.0m HIGH

WALL/COLUMN-MOUNTED CONVEX MIRRORS

V VISITOR PARKING

| 4 | 2023-06-08 | Issued for Rezoning Submission    | TCH |
|---|------------|-----------------------------------|-----|
| 3 | 2022-10-20 | Issued for Rezoning               | DRO |
| 2 | 2022-04-22 | Issued for SPA                    | TCH |
| 1 | 2020-05-22 | Issued for Rezoning Submission #1 | LSV |
| # | DATE       | DESCRIPTION                       | E   |