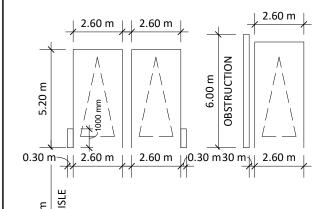

## **TYPICAL PARKING DIMENSIONS:**

AISLE WIDTH: MIN 7m

TYPICAL PARKING SPACE: MIN 2.6 x 5.2 x 2.0m HIGH

WALL/COLUMN-MOUNTED CONVEX MIRRORS

V VISITOR PARKING

| 4 | 2023-06-08 | Issued for Rezoning Submission    | TCH |
|---|------------|-----------------------------------|-----|
| 3 | 2022-10-20 | Issued for Rezoning               | DRO |
| 2 | 2022-04-22 | Issued for SPA                    | TCH |
| 1 | 2020-05-22 | Issued for Rezoning Submission #1 | LSV |
| # | DATE       | DESCRIPTION                       | E   |