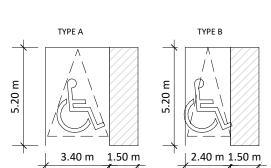

## **TYPICAL PARKING DIMENSIONS:**

AISLE WIDTH: MIN 7m

TYPICAL PARKING SPACE: MIN 2.6 x 5.2 x 2.0m HIGH

V VISITOR PARKING