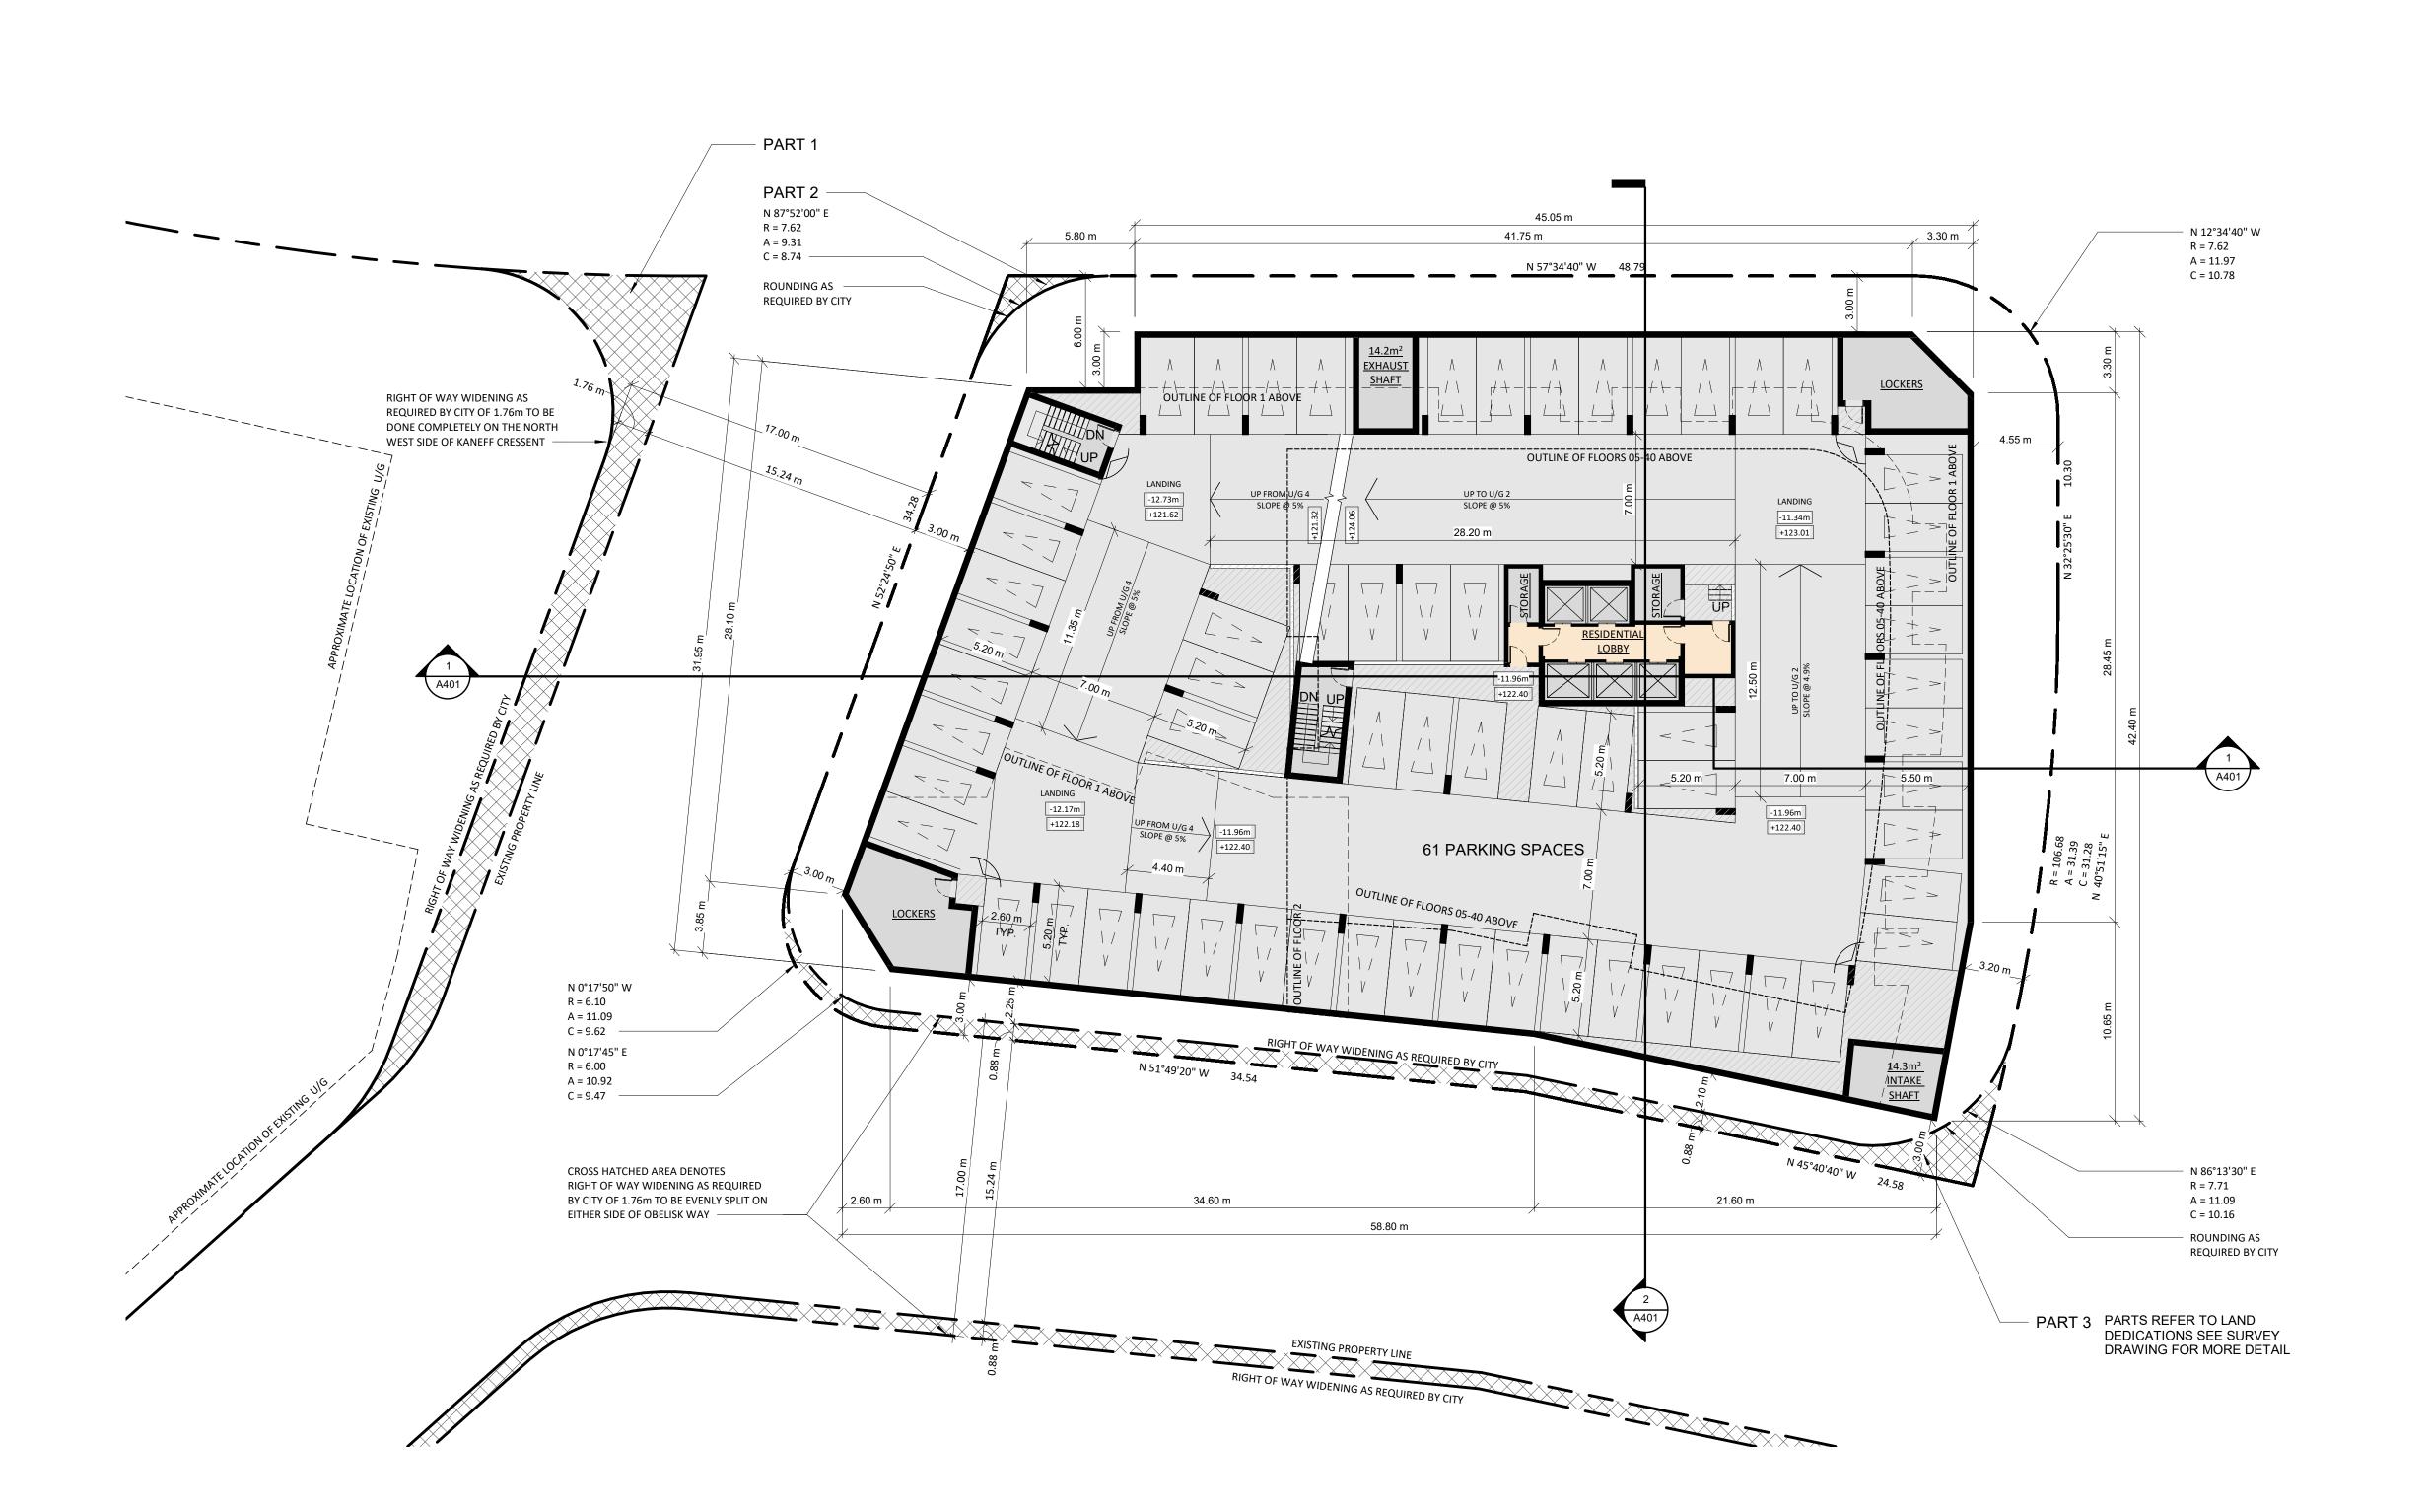

## PROPOSED RESIDENTIAL **DEVELOPMENT**

Kaneff Crescent and Mississauga Valley Boulevard, Mississauga, ON City File NO. OZ 20/070

**UNDERGROUND LEVEL 3** 

| PROJECT NO.  |  |
|--------------|--|
| 16.286SPA    |  |
| PROJECT DATE |  |
| 2018-04-20   |  |
| DRAWN BY     |  |
| MPA          |  |
| CHECKED BY   |  |
| RMM          |  |
| SCALE        |  |
| 1:200        |  |
| N N          |  |