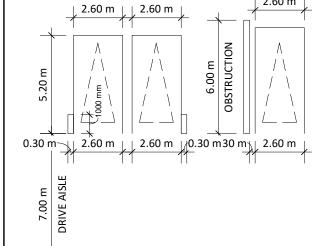

## **TYPICAL PARKING DIMENSIONS:**

AISLE WIDTH: MIN 7m

TYPICAL PARKING SPACE: MIN 2.6 x 5.2 x 2.0m HIGH

V VISITOR PARKING