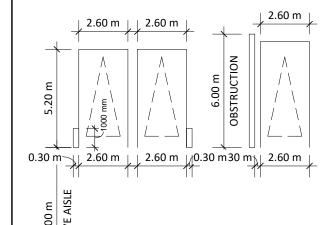

## **TYPICAL PARKING DIMENSIONS:**

AISLE WIDTH: MIN 7m

TYPICAL PARKING SPACE: MIN 2.6 x 5.2 x 2.0m HIGH

2.40 m 1.50 m 3.40 m 1.50 m

WALL/COLUMN-MOUNTED CONVEX MIRRORS

V VISITOR PARKING

4 2023-06-08 Issued for Rezoning Submission
3 2022-10-20 Issued for Rezoning
2 2022-04-22 Issued for SPA
1 2020-05-22 Issued for Rezoning Submission #1
# DATE DESCRIPTION