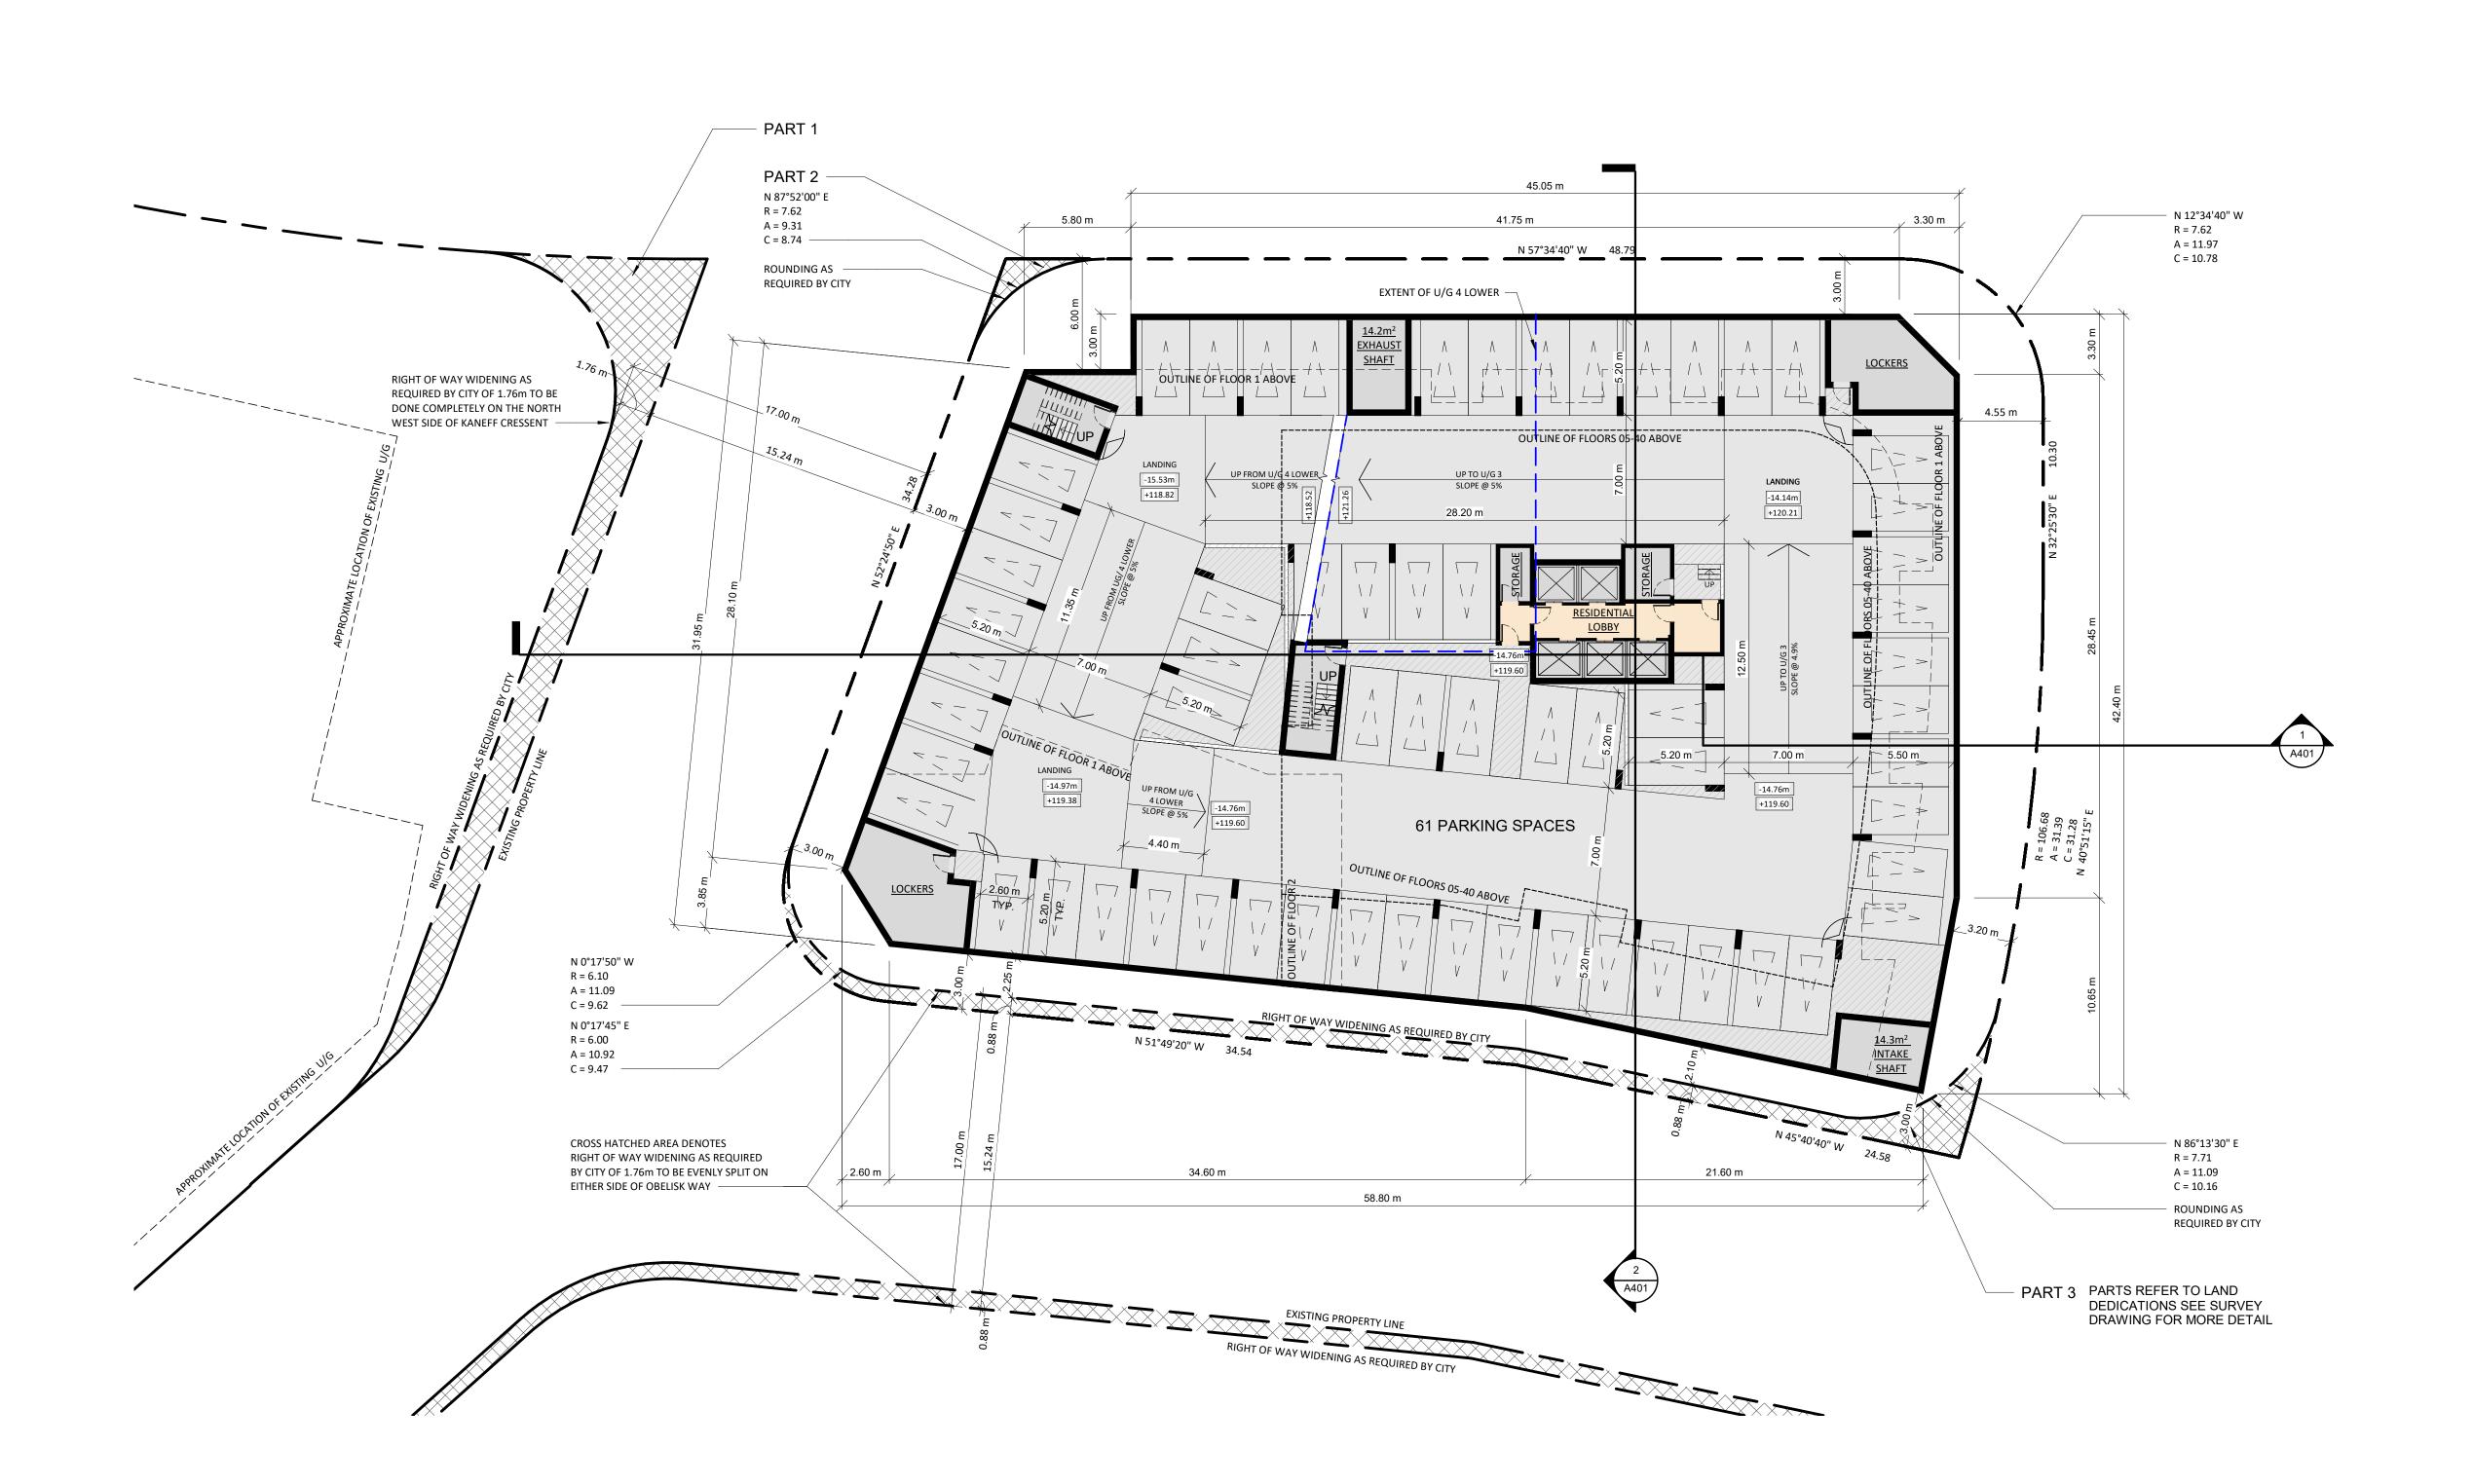

PROPOSED RESIDENTIAL **DEVELOPMENT** 

Kaneff Crescent and Mississauga Valley Boulevard,

Mississauga, ÖN City File NO. OZ 20/070

**UNDERGROUND LEVEL 4** 

PROJECT NO. 16.286SPA PROJECT DATE 2018-04-20 DRAWN BY Author CHECKED BY Checker 1:200