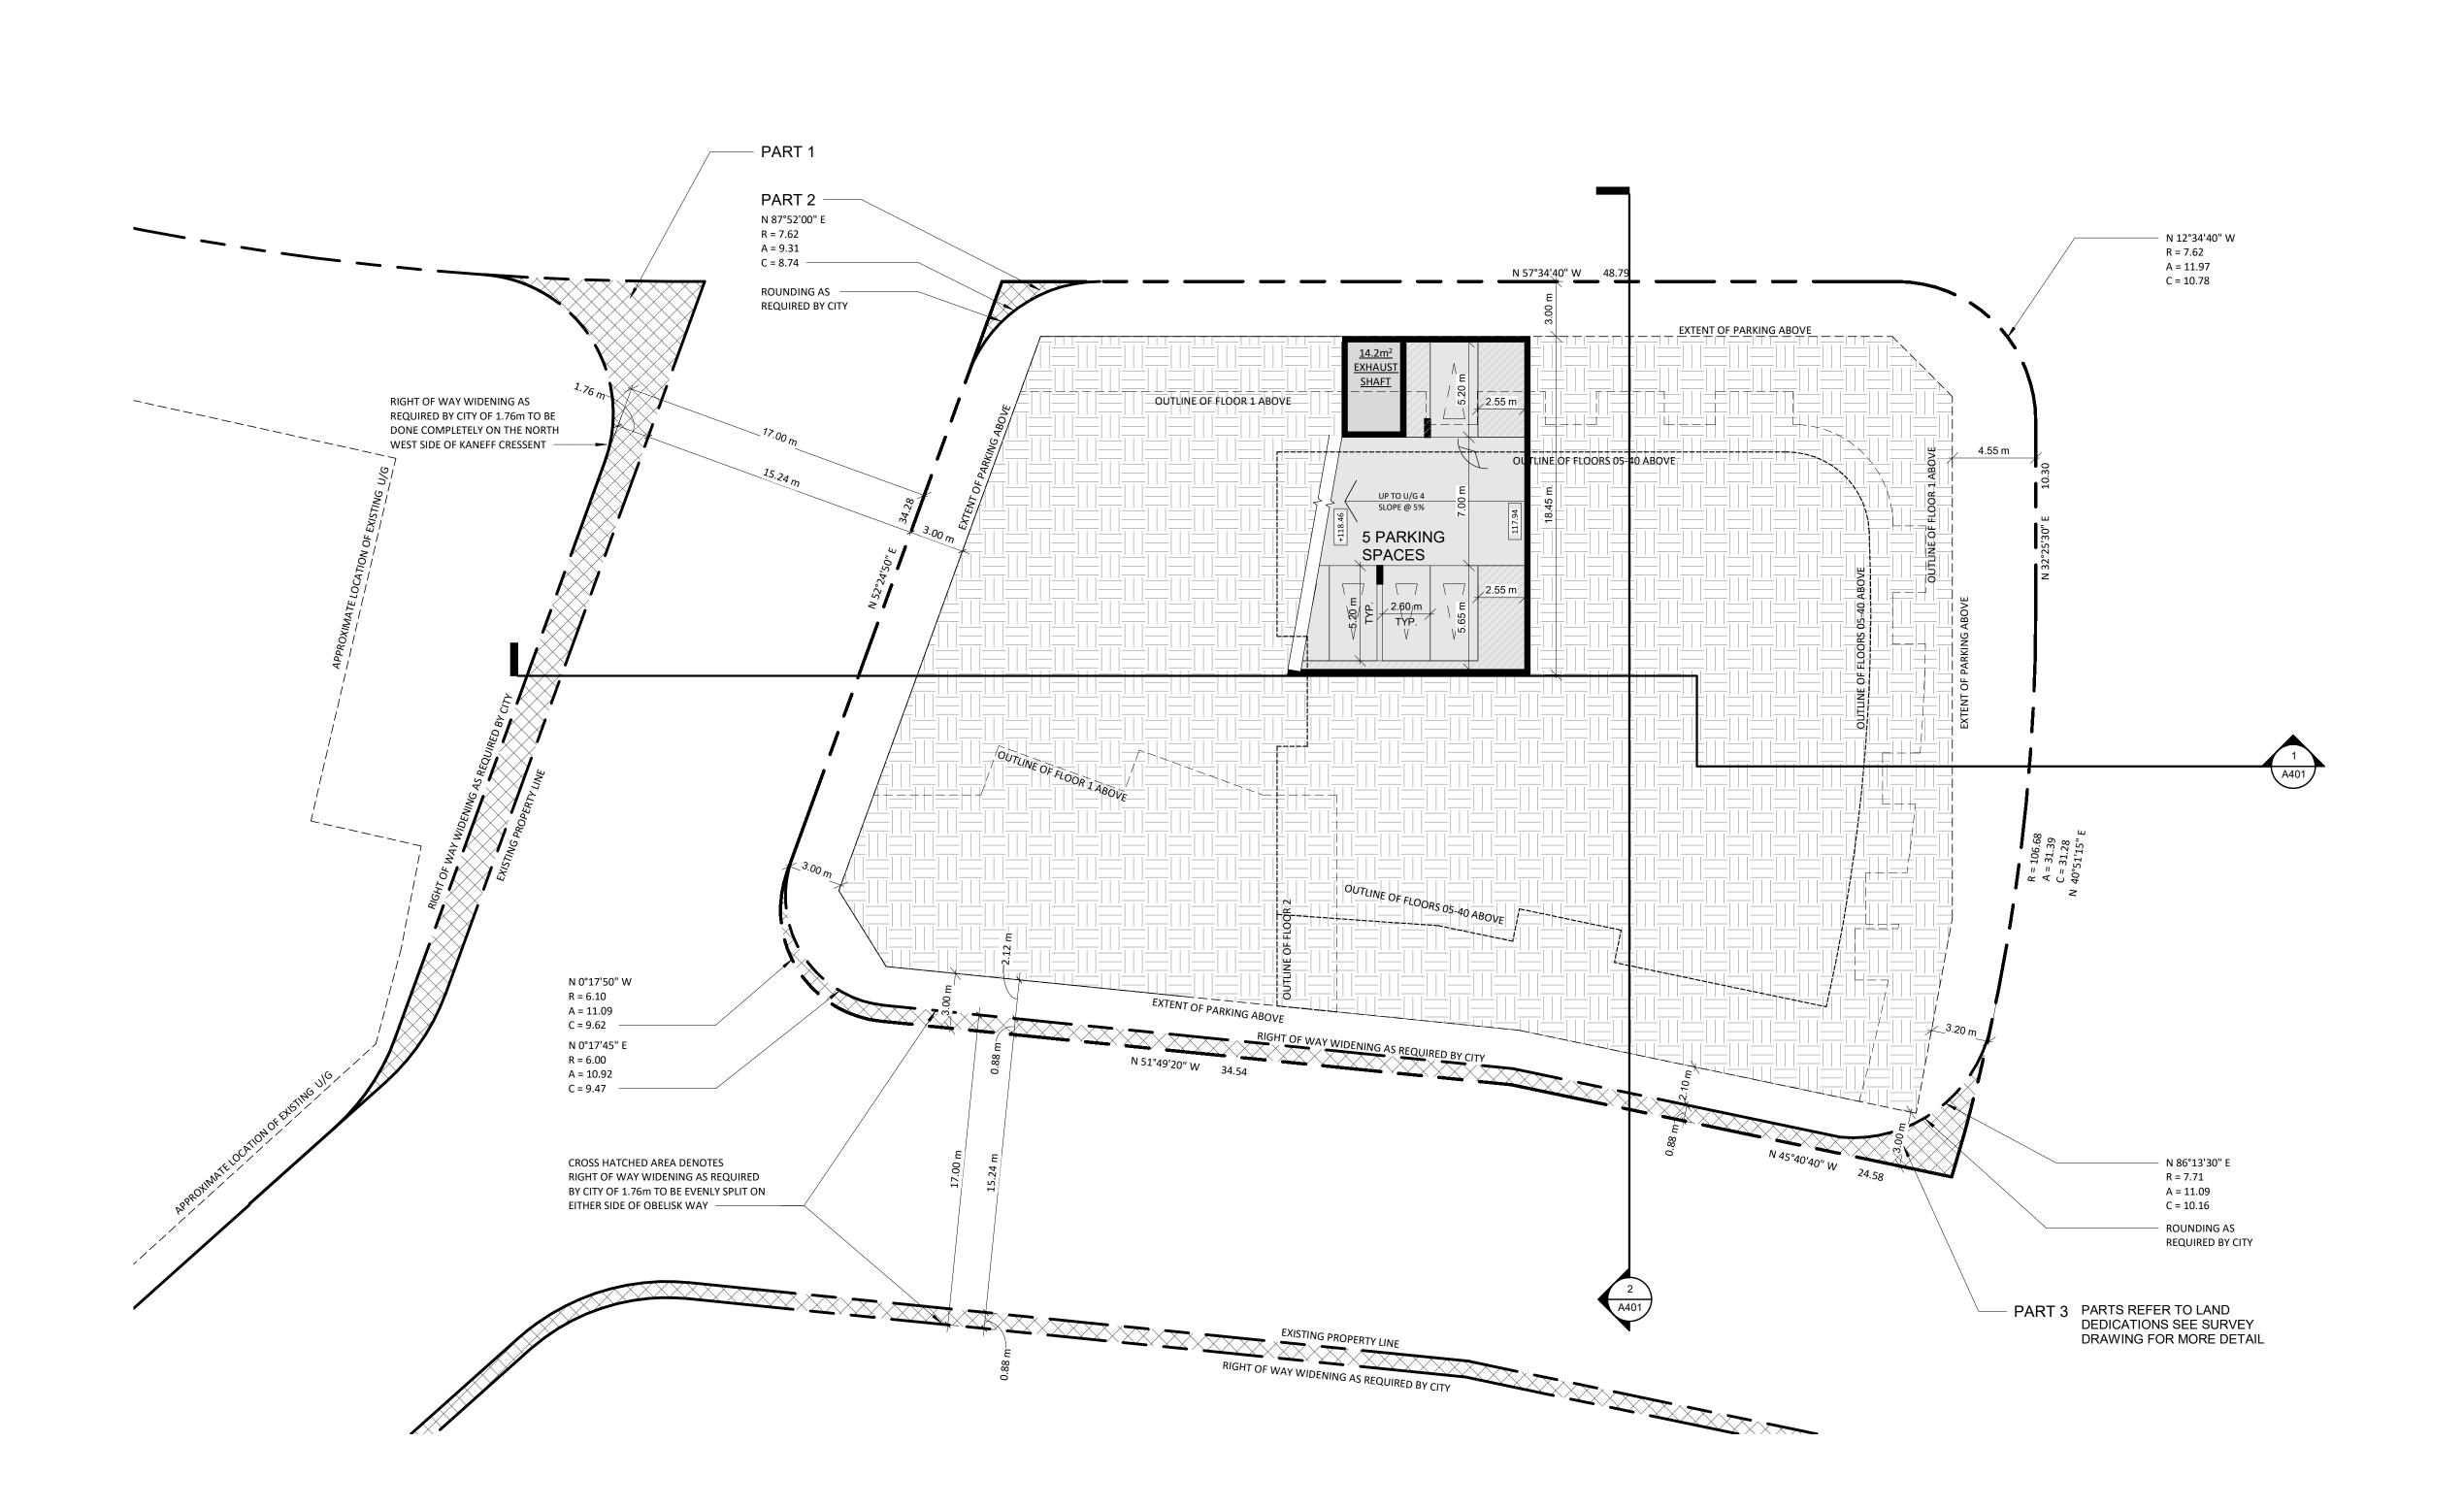

## TYPICAL PARKING DIMENSIONS:

AISLE WIDTH: MIN 7m

TYPICAL PARKING SPACE: MIN 2.6 x 5.2 x 2.0m HIGH

0.30 m 2.60 m 0.30 m 30 m 2.60 m

7.00 m DRIVE AISLE

5.20 m

TYPE B

TYPE B

TYPE B

3.40 m 1.50 m 2.40 m 1.50 m

LEGEND

WALL/COLUMN-MOUNTED CONVEX MIRRORS

V VISITOR PARKING

4 2023-06-08 Issued for Rezoning Submission
3 2022-10-20 Issued for Rezoning
2 2022-04-22 Issued for SPA
1 2020-05-22 Issued for Rezoning Submission #1
# DATE DESCRIPTION

PROPOSED RESIDENTIAL DEVELOPMENT

Kaneff Crescent and Mississauga Valley Boulevard, Mississauga, ON City File NO. OZ 20/070

UNDERGROUND LEVEL 4 LOWER

PROJECT NO.

16.286SPA

PROJECT DATE

2018-04-20

DRAWN BY