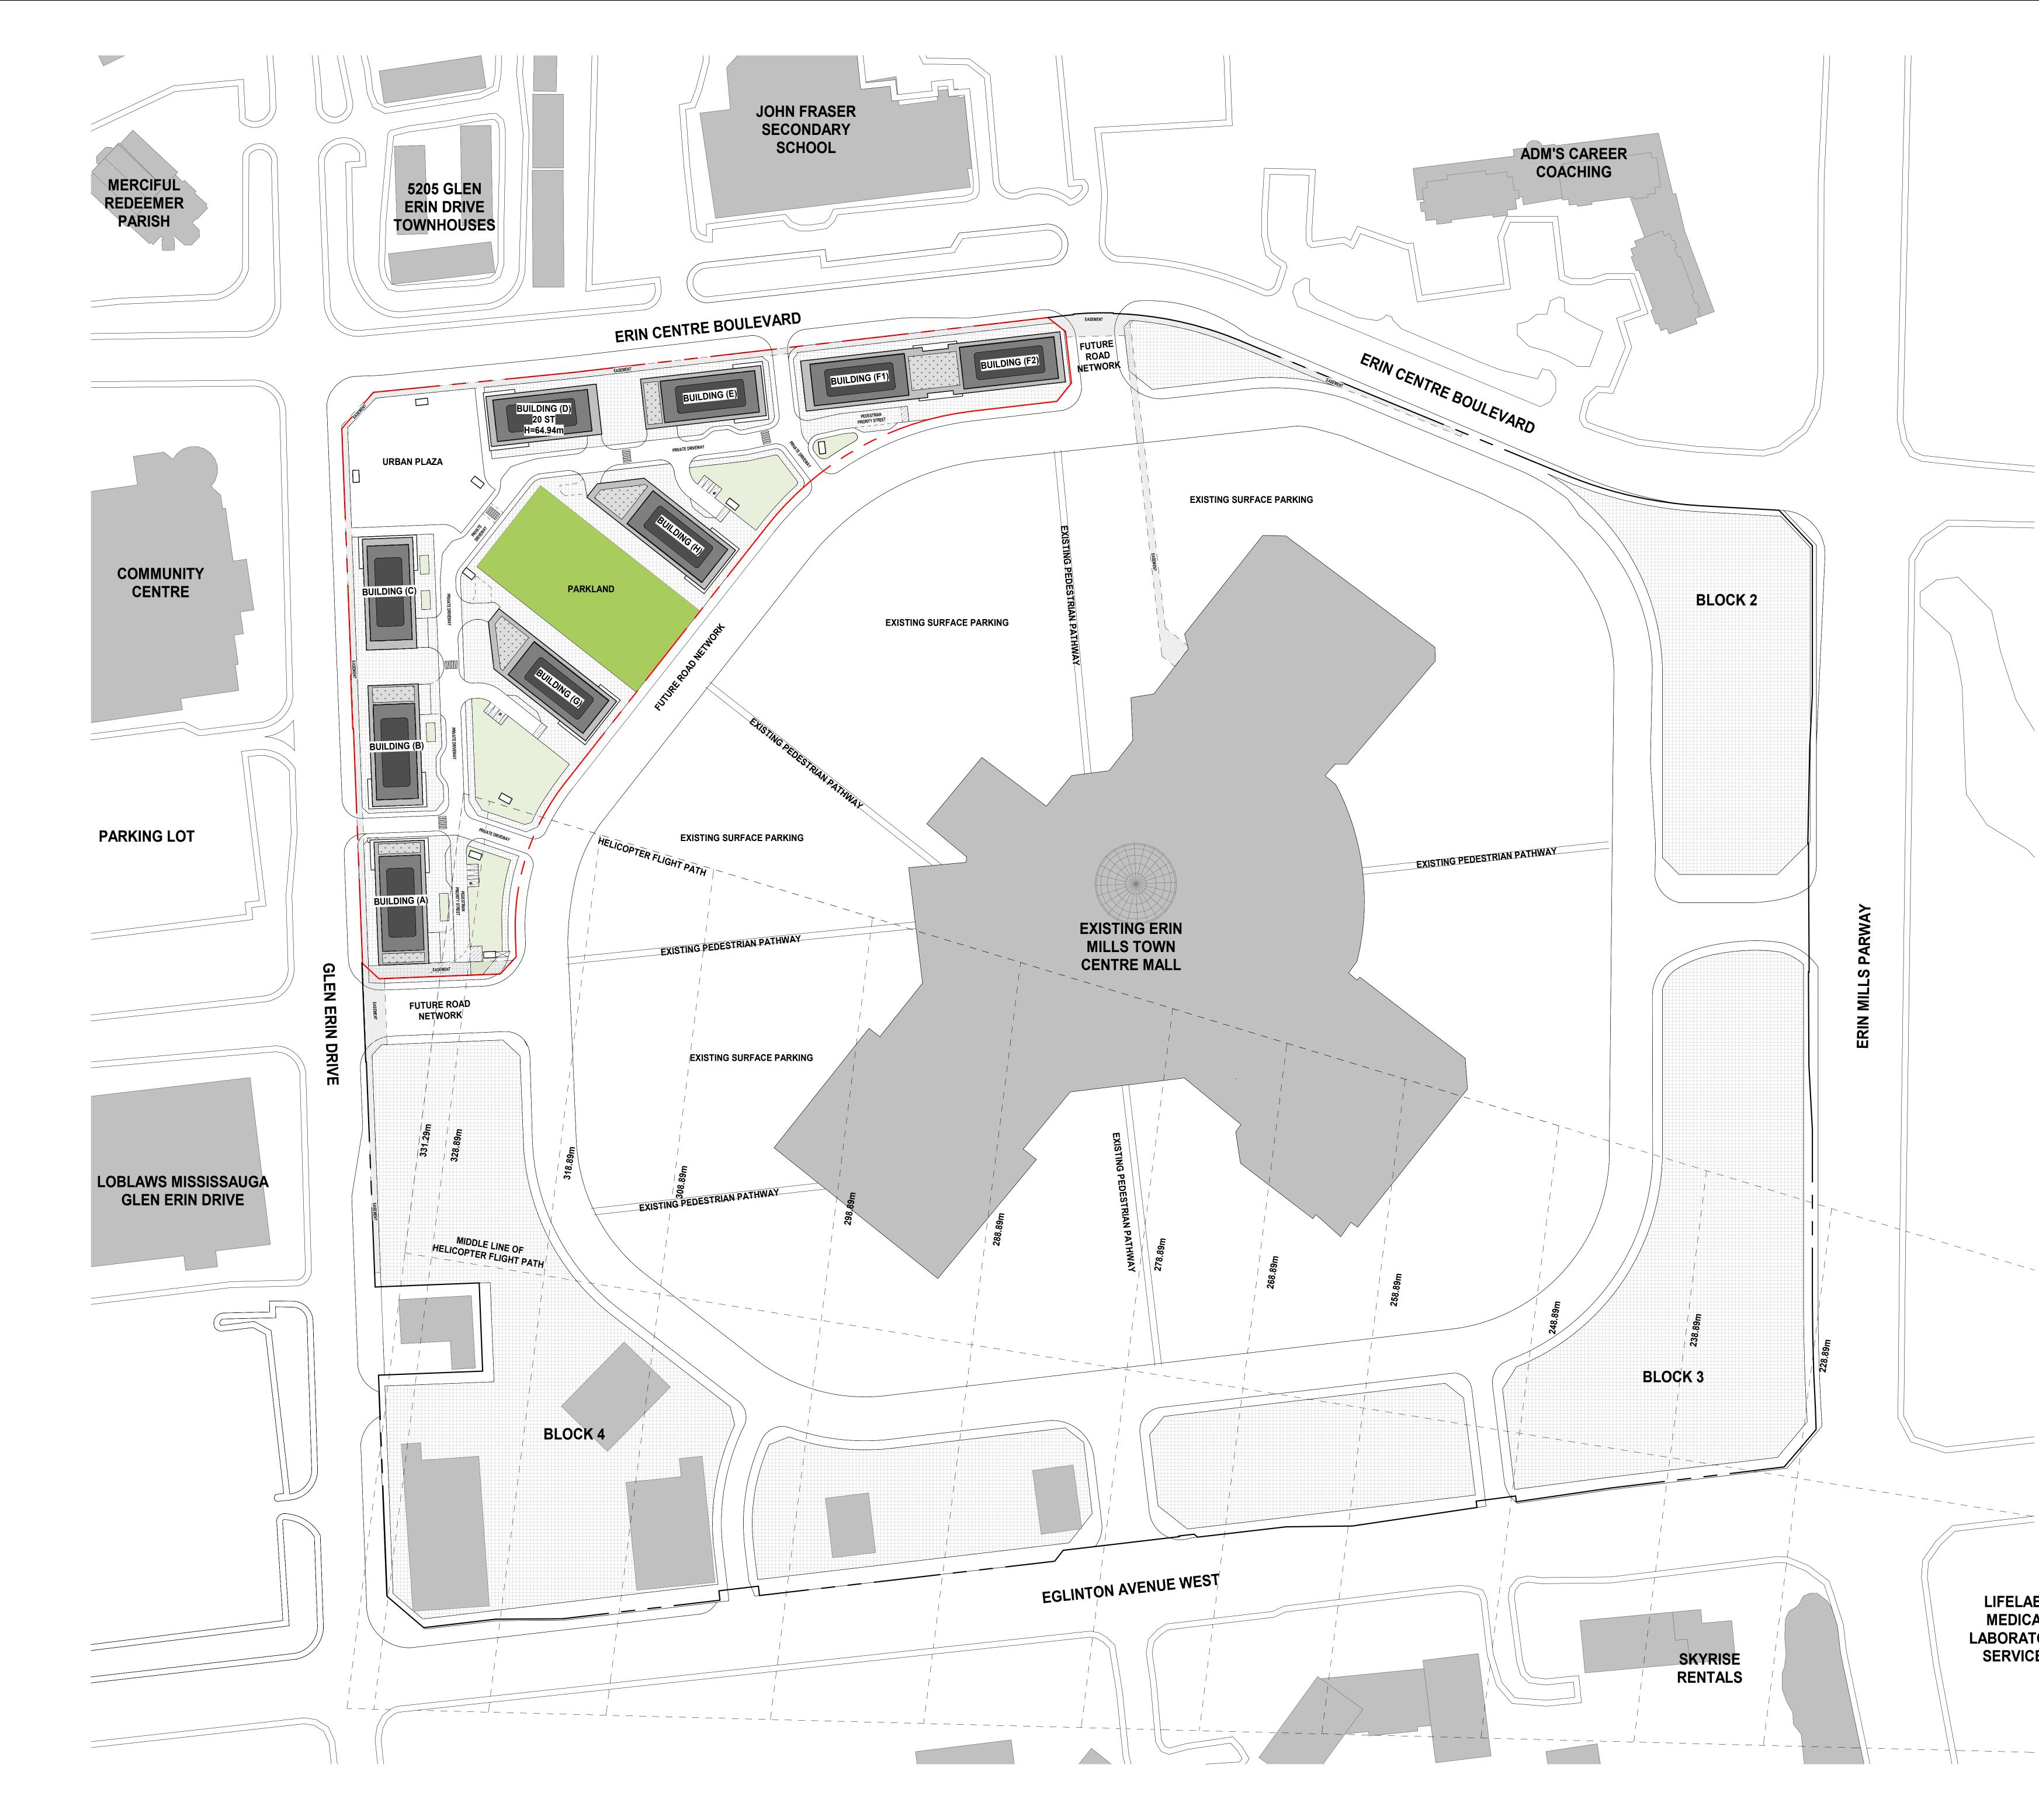

EXISTING ERIN MILLS MALL TOWN CENTRE BLOCK 3 BLOCK 4 CONTEXT PLAN LEGEND ERIN MILLS TOWN CENTRE PROPERTY LINE PROPERTY LINE DEVELOPMENT LANDS (BLOCK 1) BUILDING ENVELOPE EASEMEN . . . GREEN ROOF LANDSCAPED PAVING No. Description Date REVISION RECORD 2024-10-01 Rezoning Application ISSUE RECORD BDP. Quadrangle Quadrangle Architects Limited The Well, 8 Spadina Avenue, Suite 2100, Toronto, ON M5V 0S8 t 416 598 1240 www.bdpquadrangle.com 5100 - Erin Mills Town Centre Mississauga, ON for Pemberton Group 23032 1:1000 AT MF project scale drawn review DRAWN REVIEWED Context Site Plan 01 A102.S Note: This drawing is the property of the Architect and may not be reproduced or used without the expressed consent of the Architect. The Contractor is responsible for checking and verifying all levels and dimensions and shall report all discrepancies to the Architect and obtain clarification prior to commencing work.