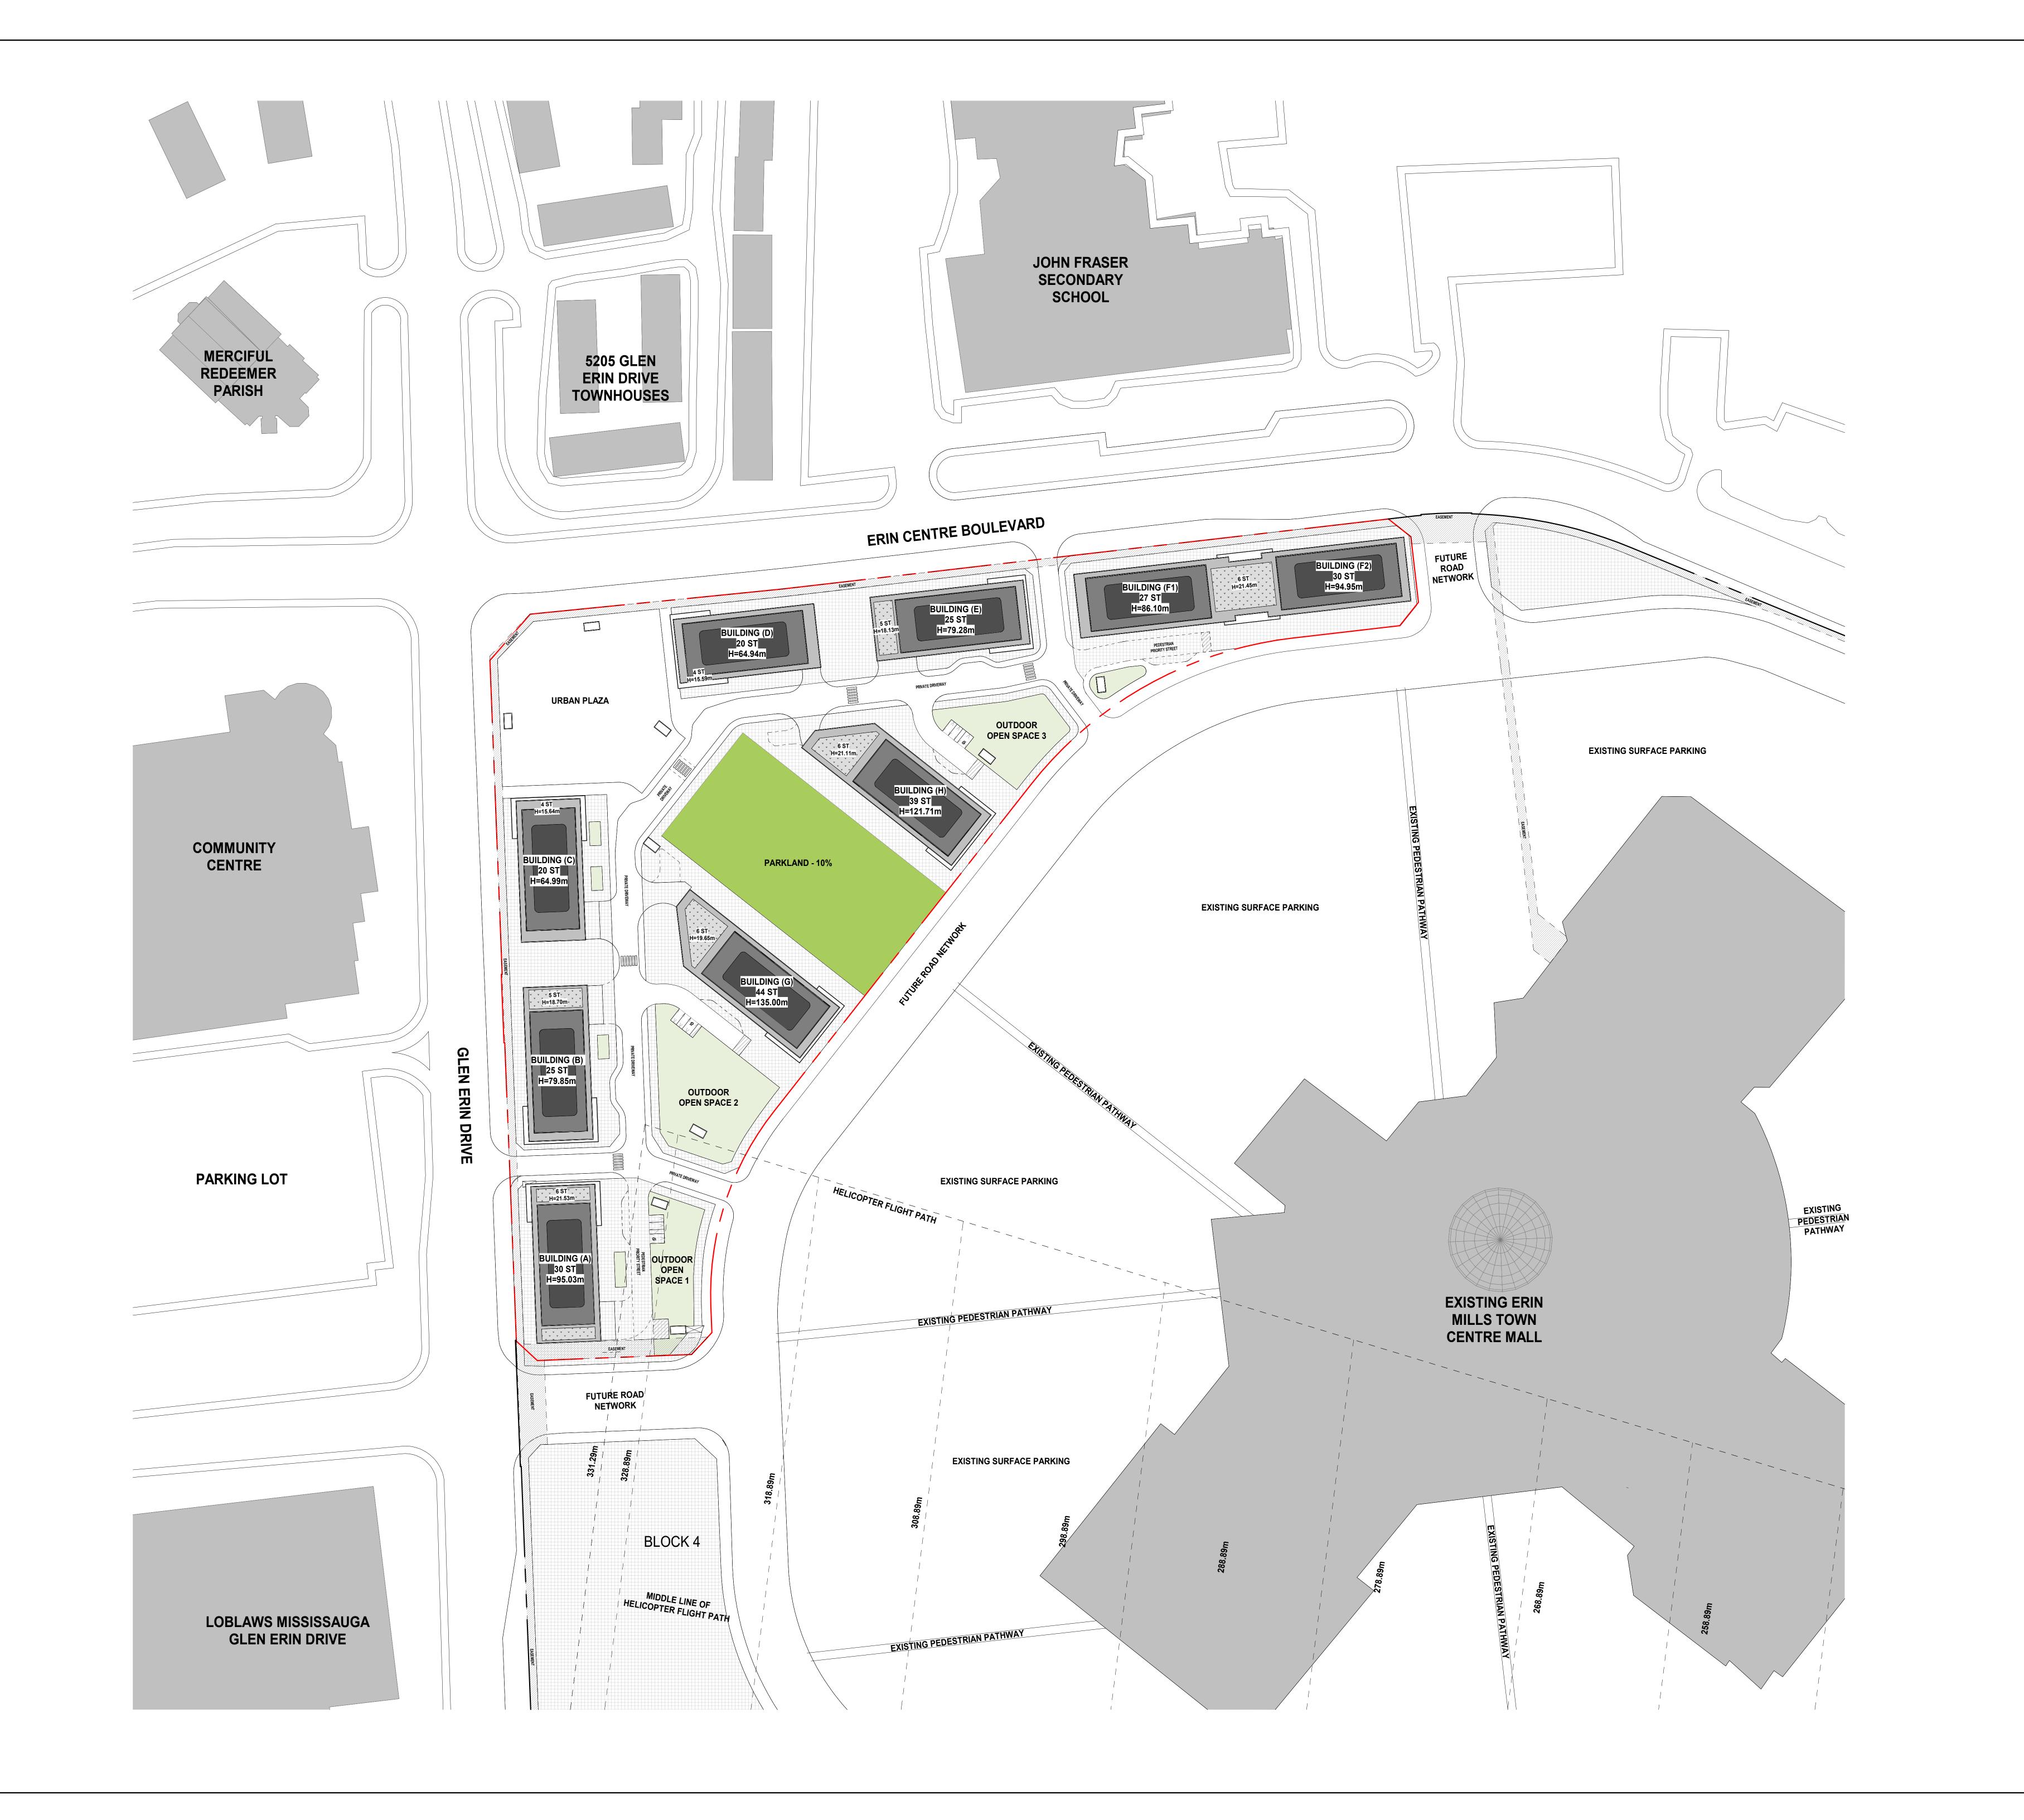

CONTEXT PLAN LEGEND

ERIN MILLS TOWN CENTRE PROPERTY LINE

PROPERTY LINE DEVELOPMENT LANDS (BLOCK 1)

BUILDING ENVELOPE

EASEMENT

EASEMENT

LANDSCAPED PAVING

Date No. Description

2024-10-01 Rezoning Application

400001011910

Quadrangle Architects Limited
The Well, 8 Spadina Avenue, Suite 2100, Toronto, ON M5V 0S8 t 416 598 1240 www.bdpquadrangle.com

5100 - Erin Mills Town Centre

Mississauga, ON

Pemberton Group

23032 1:750 PROJECT SCALE

Context Site Plan 02

A103.S

Note: This drawing is the property of the Architect and may not be reproduced or used without the expressed consent of the Architect. The Contractor is responsible for checking and verifying all levels and dimensions and shall report all discrepancies to the Architect and obtain clarification prior to commencing work.