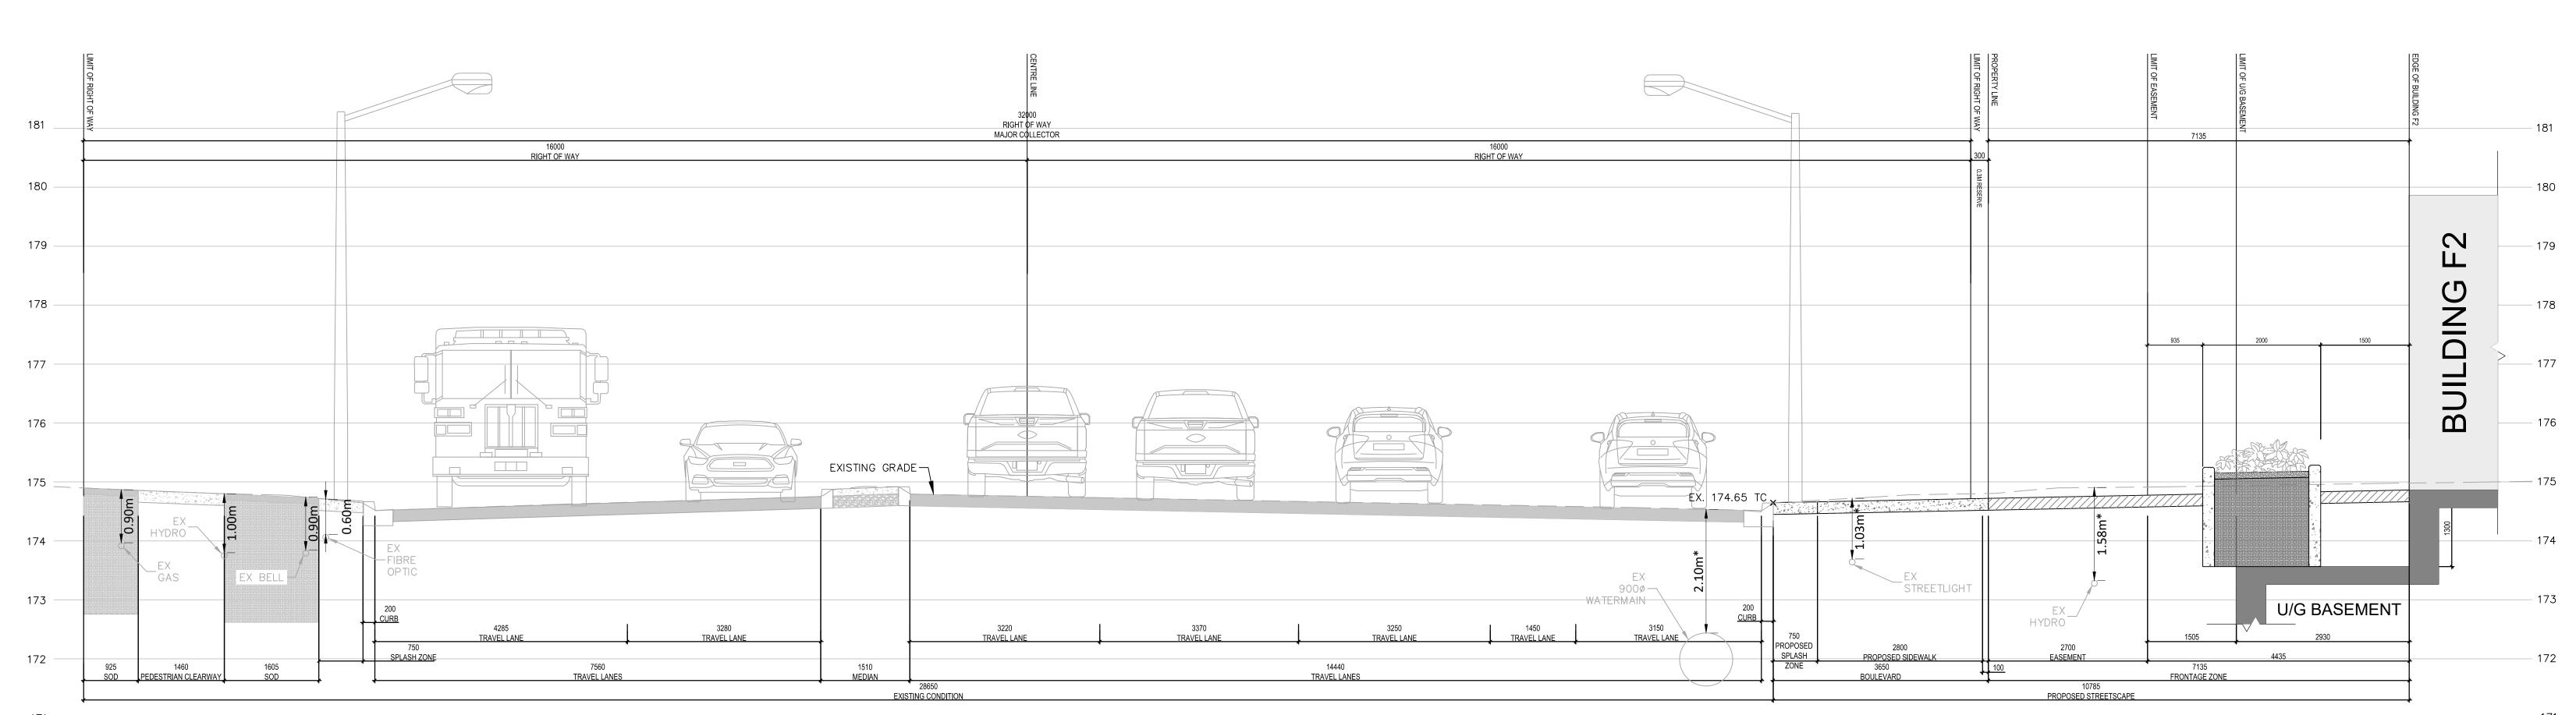

ERIN CENTRE BOULEVARD - MAJOR COLLECTOR ROW SECTION AT BUILDING F1 - BUS SHELTER - LOOKING EAST CUP-3 SCALE: 1:50

ERIN CENTRE BOULEVARD - MAJOR COLLECTOR ROW SECTION AT BUILDING F2 - LOOKING EAST CUP-3 SCALE: 1:50

\*DEPTHS FROM EXISTING GRADE DERIVED FROM TEST PIT DATA RECEIVED FROM 4SIGHT UTILITY ENGINEERS. EXISTING GRADE BASED ON SURVEYED DATA RECEIVED FROM SCHAEFFER-DZALDOV PURCELL.

\*DEPTHS FROM EXISTING GRADE DERIVED FROM TEST PIT DATA RECEIVED FROM 4SIGHT UTILITY ENGINEERS. EXISTING GRADE BASED ON SURVEYED DATA RECEIVED FROM SCHAEFFER-DZALDOV PURCELL.