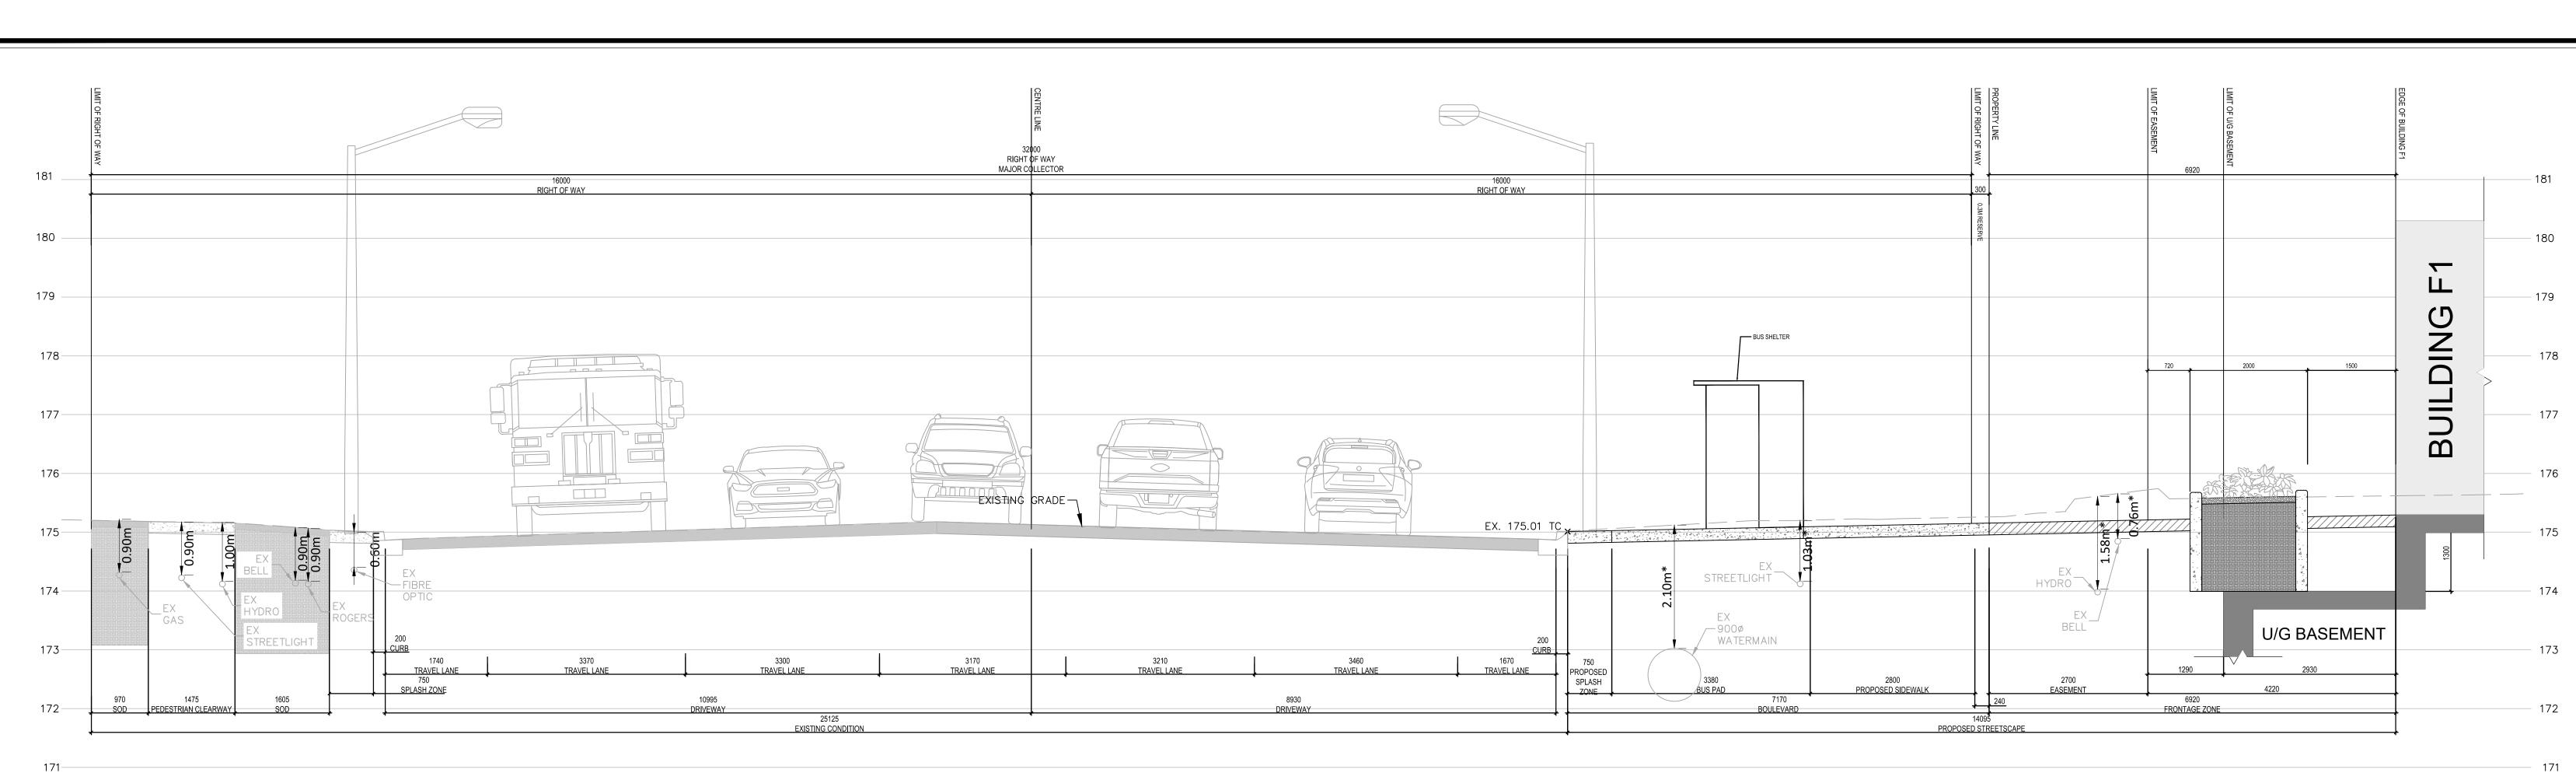

ERIN CENTRE BOULEVARD - MAJOR COLLECTOR ROW SECTION AT BUILDING F1 - BUS SHELTER - LOOKING EAST CUP-3 SCALE: 1:50

ERIN CENTRE BOULEVARD - MAJOR COLLECTOR ROW SECTION AT BUILDING F2 - LOOKING EAST CUP-3 SCALE: 1:50

\*DEPTHS FROM EXISTING GRADE DERIVED FROM TEST PIT DATA RECEIVED FROM 4SIGHT UTILITY ENGINEERS. EXISTING GRADE BASED ON SURVEYED DATA RECEIVED FROM SCHAEFFER-DZALDOV PURCELL.

\*DEPTHS FROM EXISTING GRADE DERIVED FROM TEST PIT DATA RECEIVED FROM 4SIGHT UTILITY ENGINEERS. EXISTING GRADE BASED ON SURVEYED DATA RECEIVED FROM SCHAEFFER-DZALDOV PURCELL.