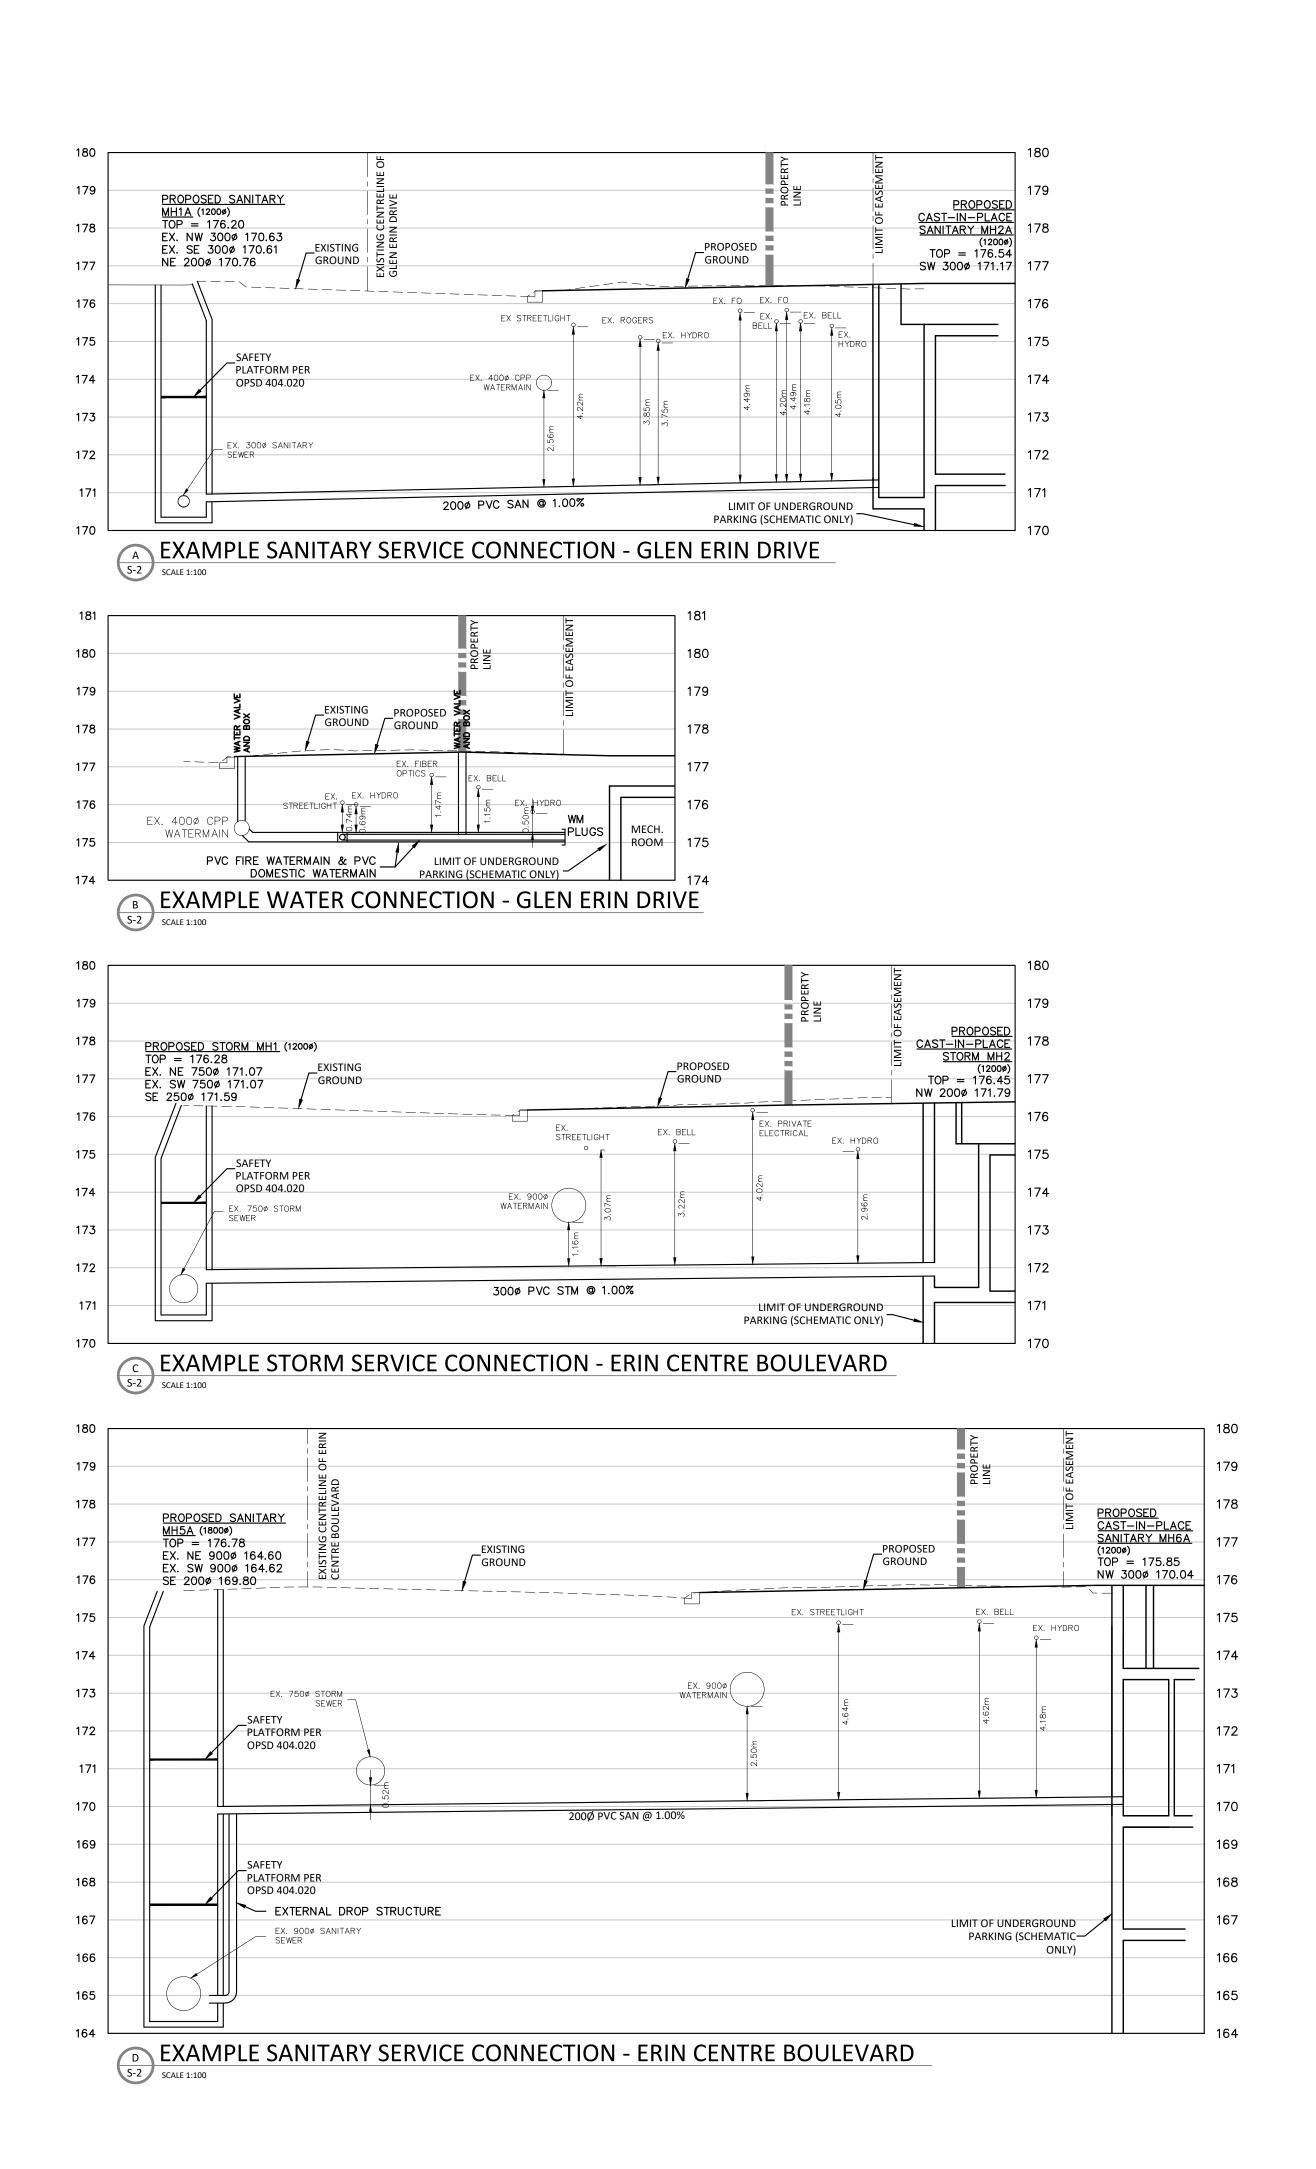

NOTE: DESIGN SHOWN HEREIN IS FOR DARC OPA/ZBA SUBMISSION PURPOSES ONLY. FURTHER DETAILS TO BE PROVIDED IN SUPPORT OF A FUTURE SITE PLAN APPLICATION.

NOTE: EXAMPLE SERVICING CROSS SECTIONS SHOWN TO ILLUSTRATE ADEQUATE CROSSING AND SERVICING FEASIBILITY. FOR ADDITIONAL SECTIONS SHOWING THE STREETSCAPE CONDITIONS, REFER TO DRAWINGS UP-4-7.