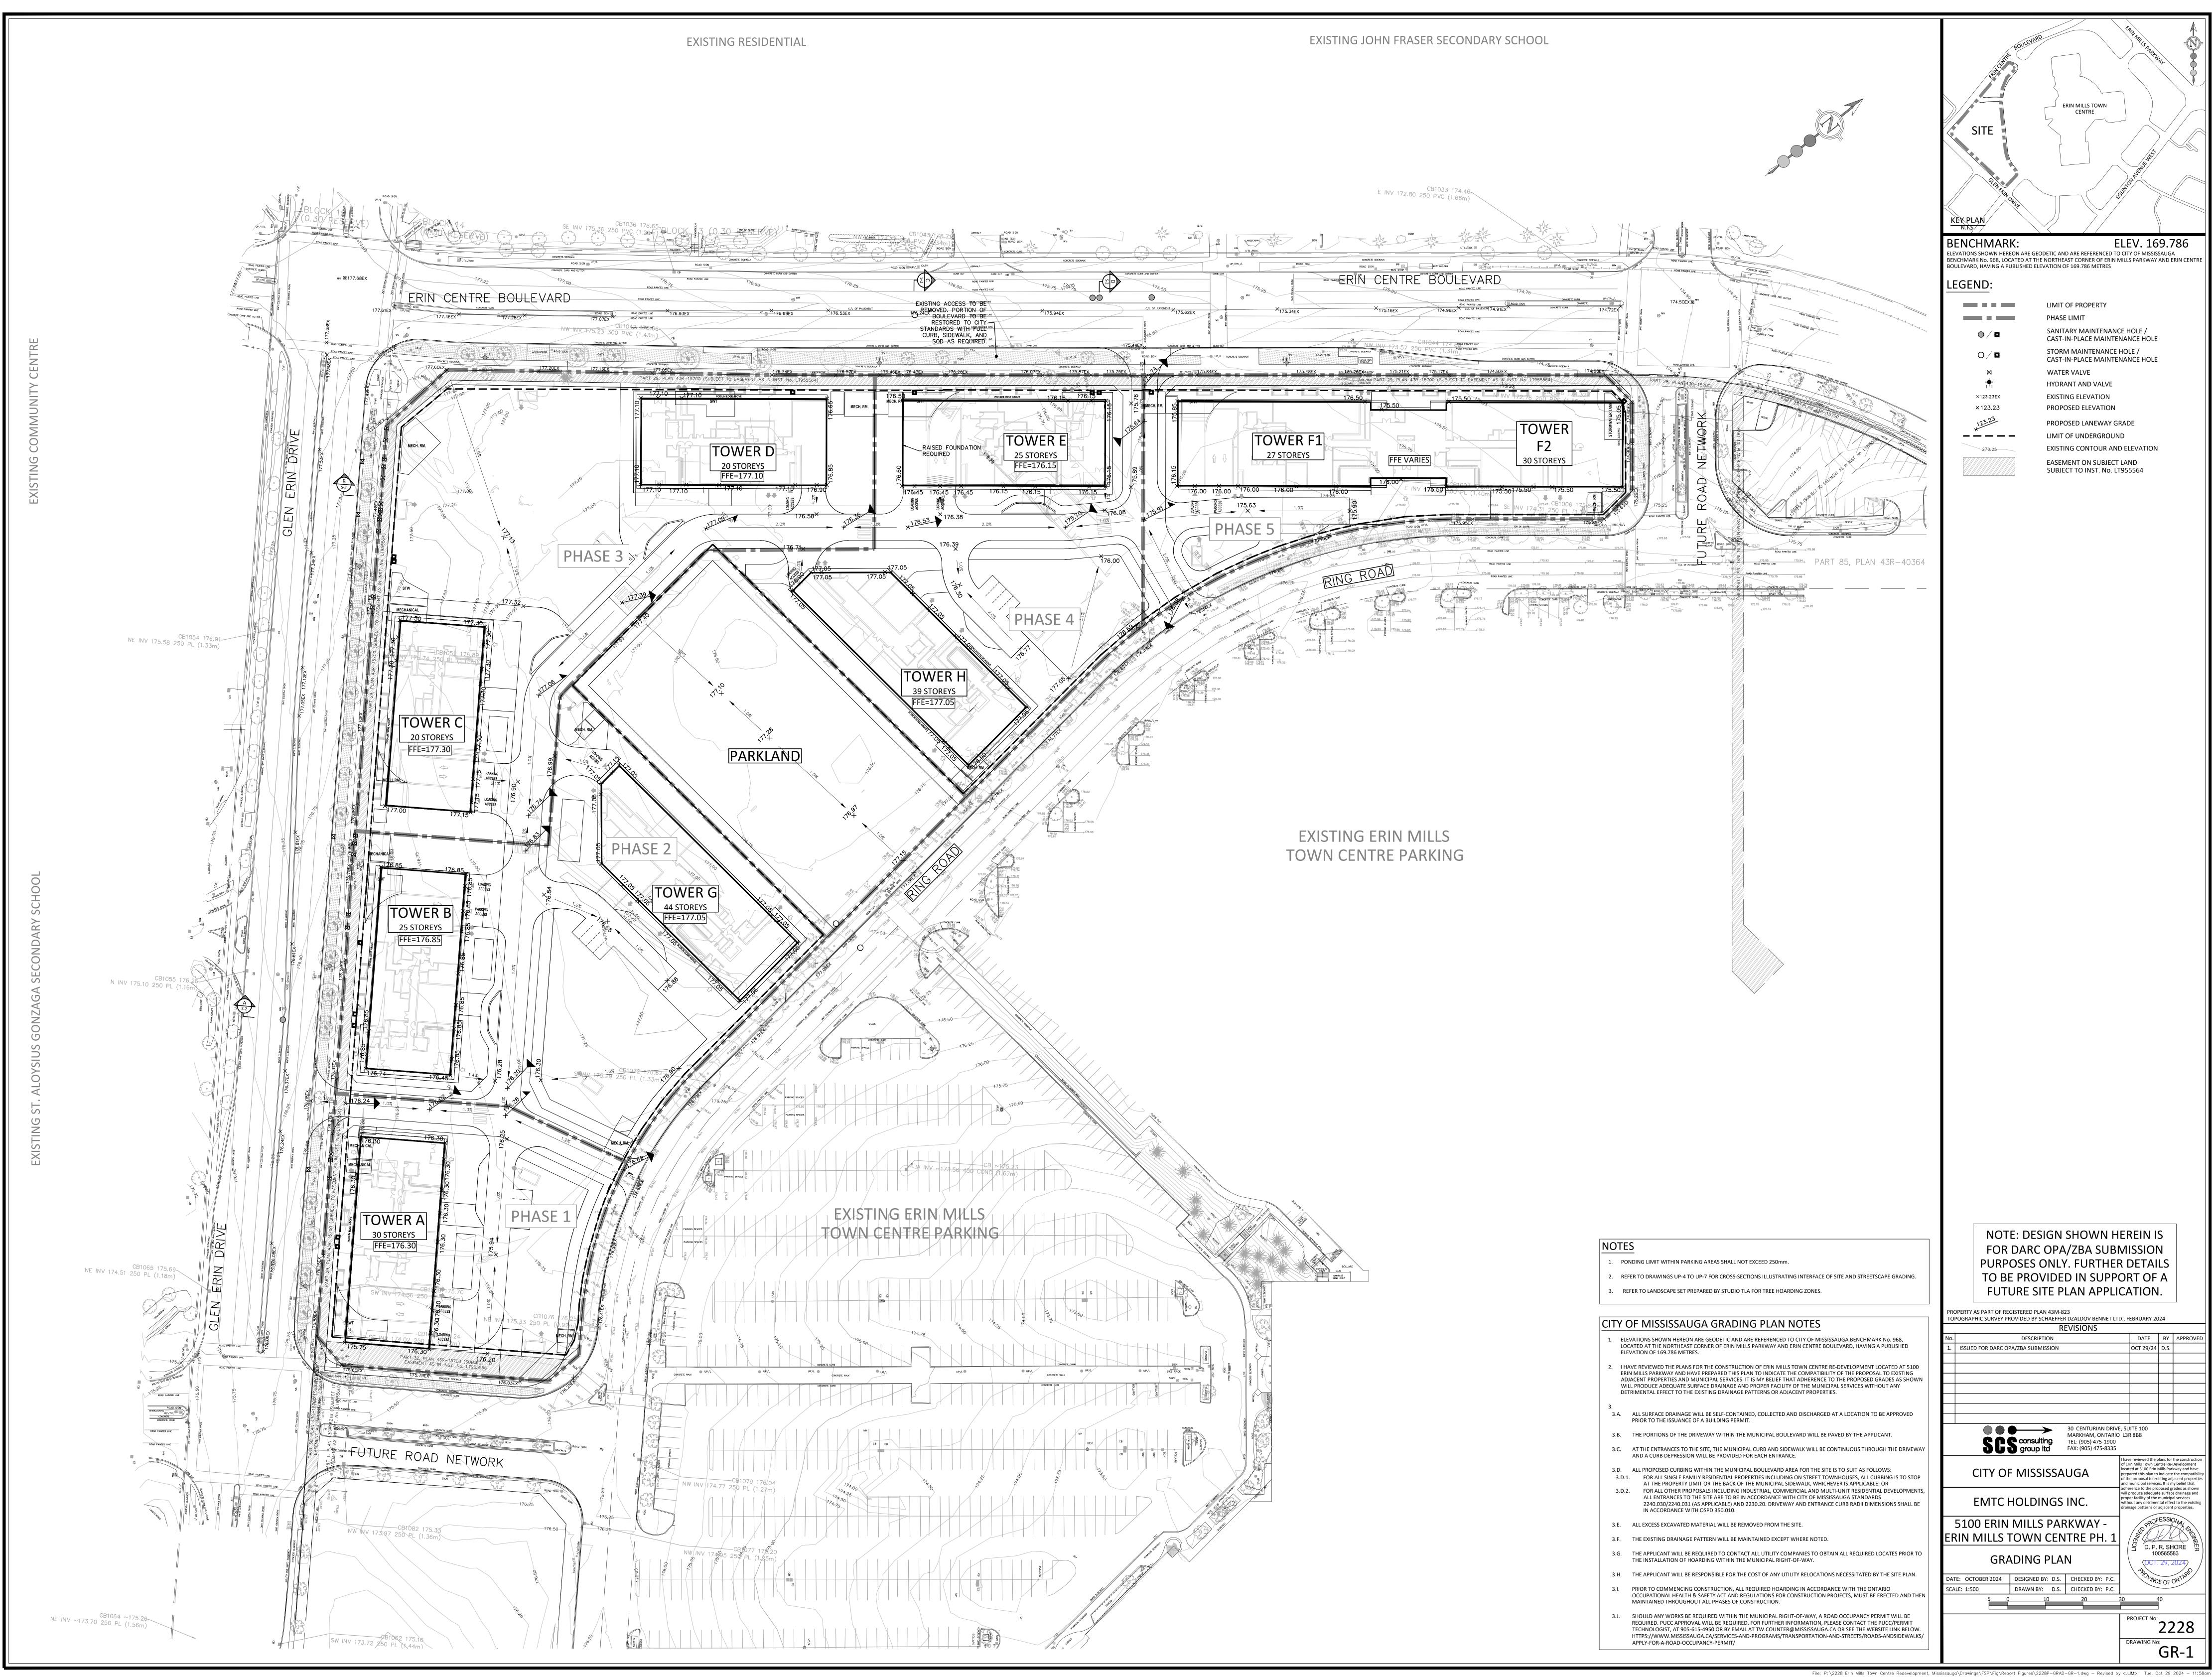

| NOTES<br>1. POND           | ING LIMIT WITHIN PARKING AREAS SHALL NO                                                                                                                                                                                                                                            |
|----------------------------|------------------------------------------------------------------------------------------------------------------------------------------------------------------------------------------------------------------------------------------------------------------------------------|
| 1. POND                    |                                                                                                                                                                                                                                                                                    |
|                            |                                                                                                                                                                                                                                                                                    |
| 2. REFER                   | TO DRAWINGS UP-4 TO UP-7 FOR CROSS-SE                                                                                                                                                                                                                                              |
| 3. REFEI                   | R TO LANDSCAPE SET PREPARED BY STUDIO                                                                                                                                                                                                                                              |
|                            |                                                                                                                                                                                                                                                                                    |
| CITY OF                    | MISSISSAUGA GRADI                                                                                                                                                                                                                                                                  |
| LOCAT                      | TIONS SHOWN HEREON ARE GEODETIC AND<br>ED AT THE NORTHEAST CORNER OF ERIN MI<br>TION OF 169.786 METRES.                                                                                                                                                                            |
| ERIN M<br>ADJAC<br>WILL F  | E REVIEWED THE PLANS FOR THE CONSTRUC<br>MILLS PARKWAY AND HAVE PREPARED THIS F<br>ENT PROPERTIES AND MUNICIPAL SERVICES<br>PRODUCE ADEQUATE SURFACE DRAINAGE AI<br>MENTAL EFFECT TO THE EXISTING DRAINAGE                                                                         |
| 3.                         |                                                                                                                                                                                                                                                                                    |
|                            | LL SURFACE DRAINAGE WILL BE SELF-CONTA<br>RIOR TO THE ISSUANCE OF A BUILDING PERN                                                                                                                                                                                                  |
| 3.B. T                     | HE PORTIONS OF THE DRIVEWAY WITHIN TH                                                                                                                                                                                                                                              |
|                            | T THE ENTRANCES TO THE SITE, THE MUNICI<br>ND A CURB DEPRESSION WILL BE PROVIDED                                                                                                                                                                                                   |
| 3.D. A<br>3.D.1.<br>3.D.2. | LL PROPOSED CURBING WITHIN THE MUNIC<br>FOR ALL SINGLE FAMILY RESIDENTIAL PRO<br>AT THE PROPERTY LIMIT OR THE BACK OF<br>FOR ALL OTHER PROPOSALS INCLUDING I<br>ALL ENTRANCES TO THE SITE ARE TO BE I<br>2240.030/2240.031 (AS APPLICABLE) AND<br>IN ACCORDANCE WITH OSPD 350.010. |
| 3.E. A                     | LL EXCESS EXCAVATED MATERIAL WILL BE RE                                                                                                                                                                                                                                            |
| 3.F. T                     | HE EXISTING DRAINAGE PATTERN WILL BE M                                                                                                                                                                                                                                             |
|                            | HE APPLICANT WILL BE REQUIRED TO CONTA<br>HE INSTALLATION OF HOARDING WITHIN TH                                                                                                                                                                                                    |
| 3.Н. Т                     | HE APPLICANT WILL BE RESPONSIBLE FOR TH                                                                                                                                                                                                                                            |
| 0                          | RIOR TO COMMENCING CONSTRUCTION, AL<br>CCUPATIONAL HEALTH & SAFETY ACT AND R<br>IAINTAINED THROUGHOUT ALL PHASES OF C                                                                                                                                                              |
| R<br>T<br>H                | HOULD ANY WORKS BE REQUIRED WITHIN T<br>EQUIRED. PUCC APPROVAL WILL BE REQUIRE<br>ECHNOLOGIST, AT 905-615-4950 OR BY EMA<br>TTPS://WWW.MISSISSAUGA.CA/SERVICES-A<br>PPLY-FOR-A-ROAD-OCCUPANCY-PERMIT/                                                                              |