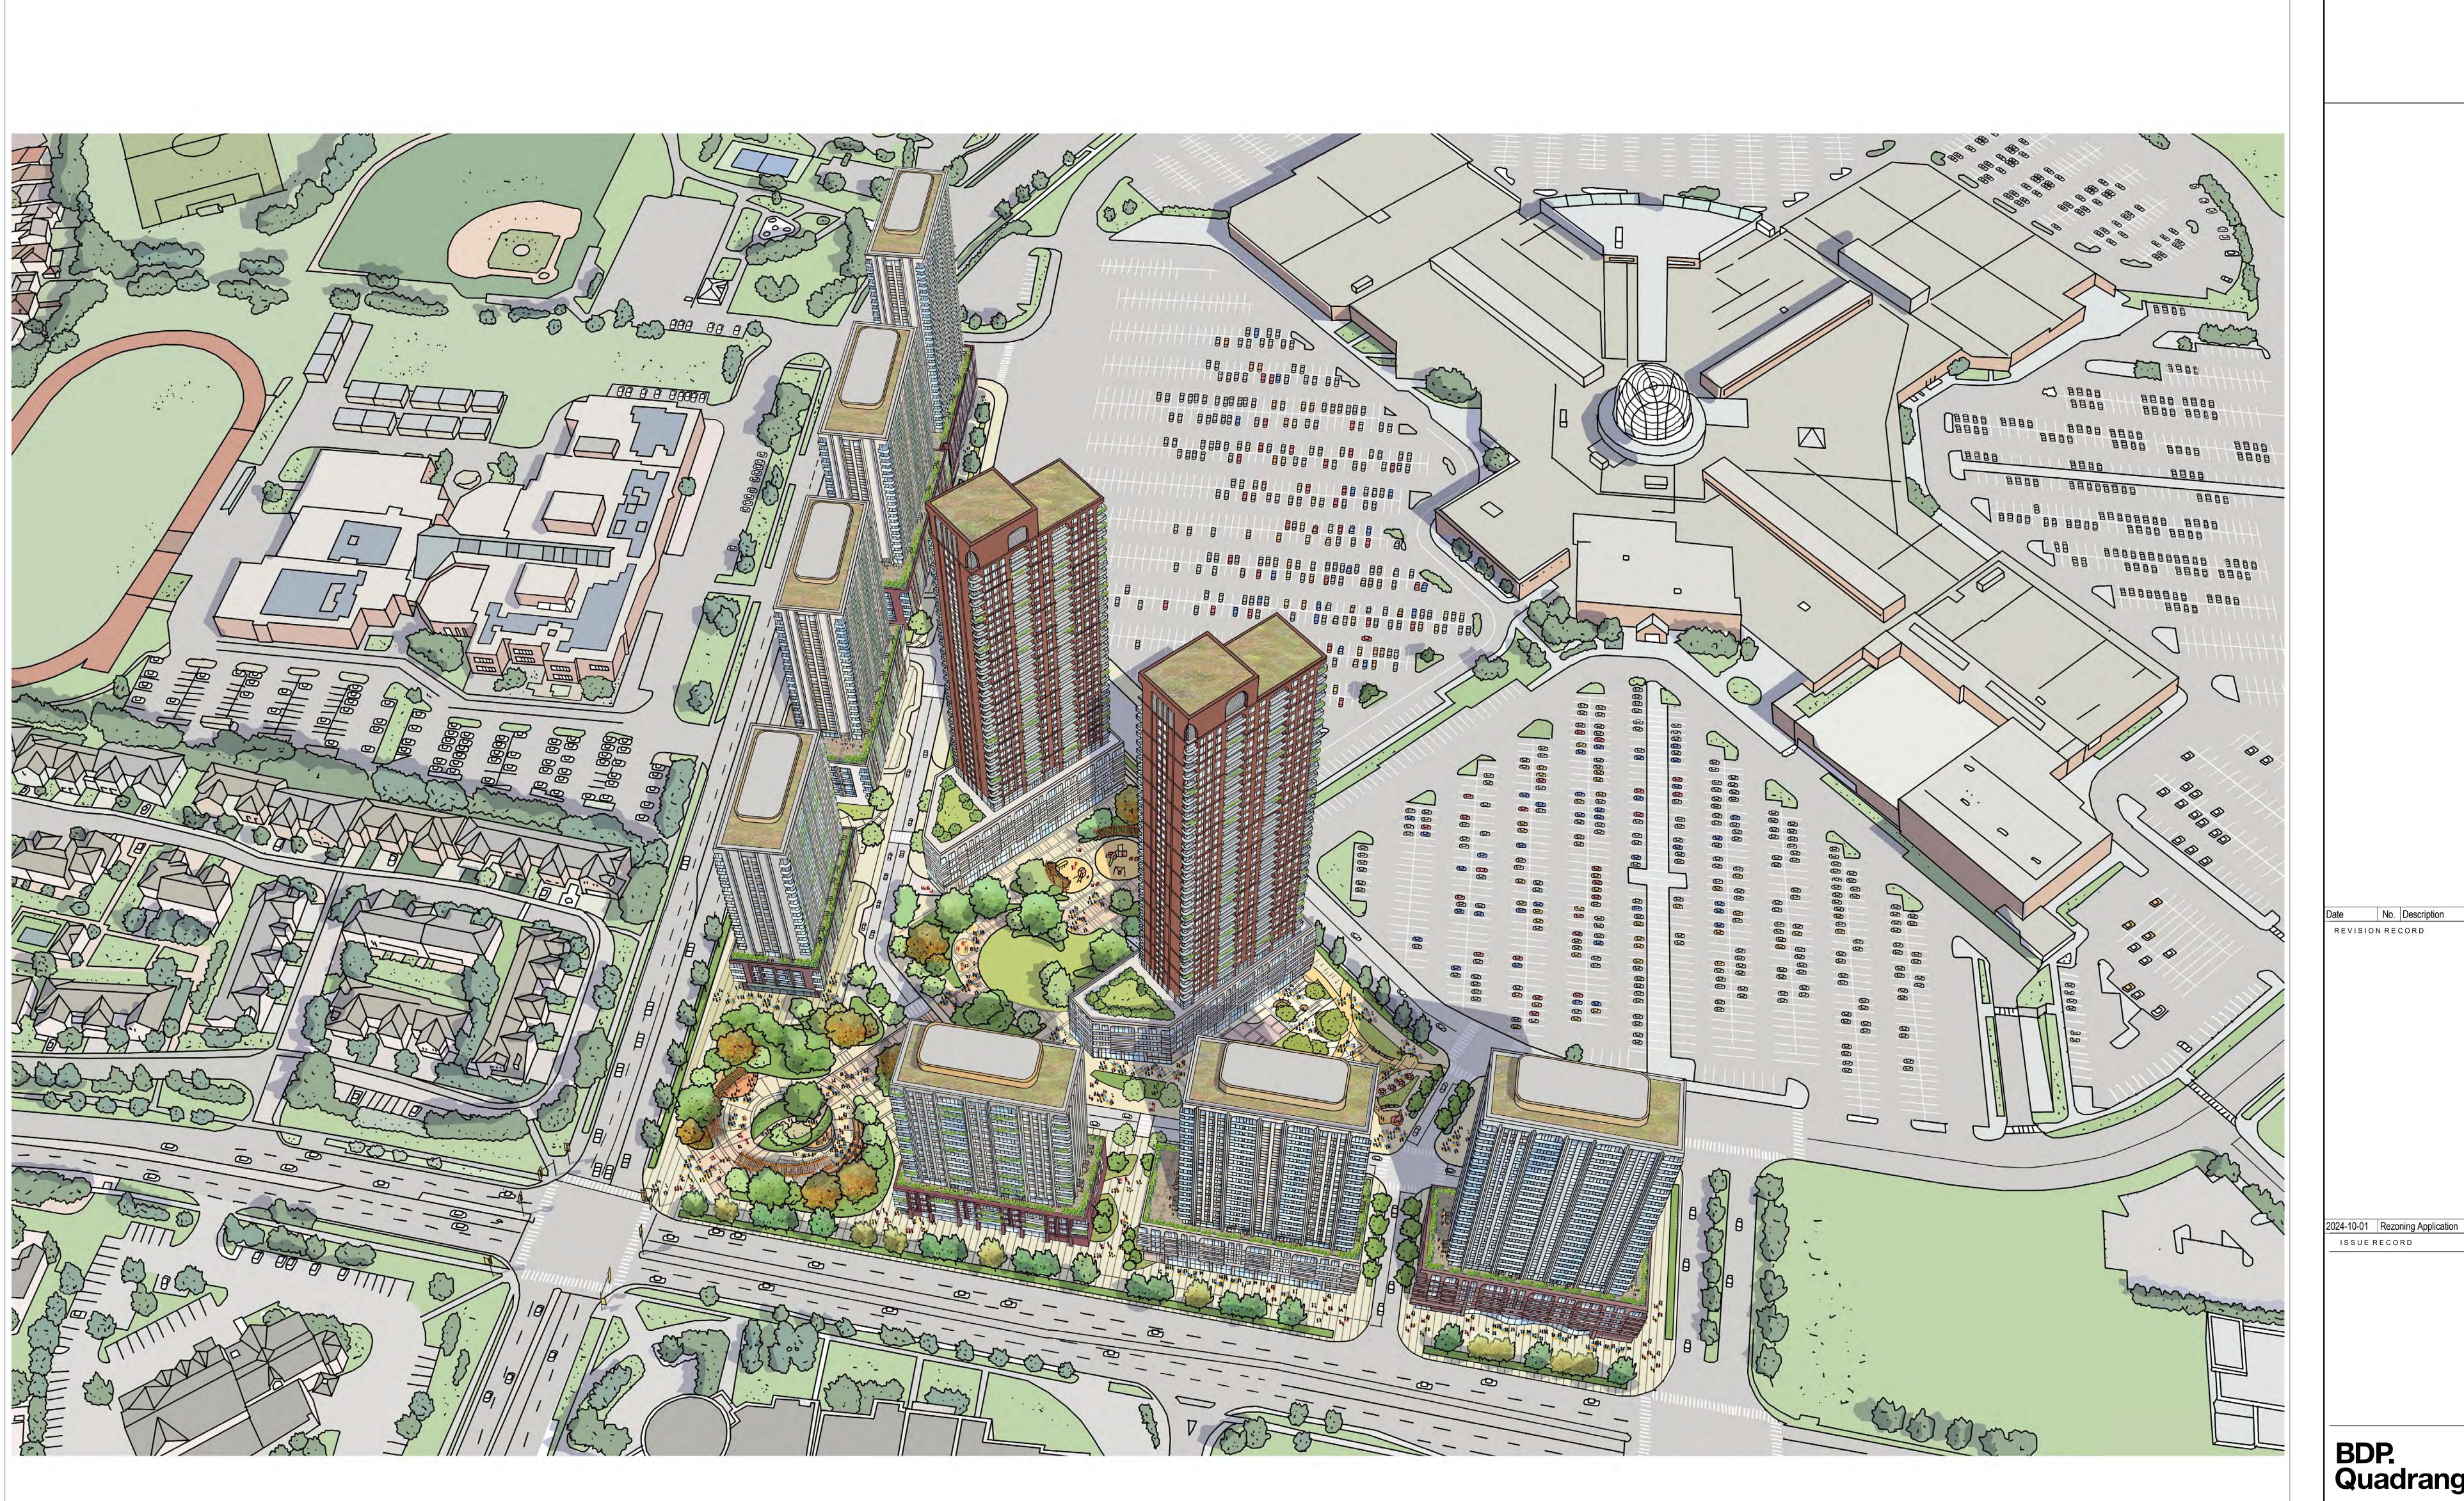

## BDP. Quadrangle

Quadrangle Architects Limited
The Well, 8 Spadina Avenue, Suite 2100, Toronto, ON M5V 0S8 t 416 598 1240 www.bdpquadrangle.com

5100 - Erin Mills Town Centre Mississauga, ON

Pemberton Group

23032 PROJECT SCALE

Rendering - Aerial View

A901.S

Note: This drawing is the property of the Architect and may not be reproduced or used without the expressed consent of the Architect. The Contractor is responsible for checking and verifying all levels and dimensions and shall report all discrepancies to the Architect and obtain clarification prior to commencing work.

AT MF

DRAWN REVIEWED

REVISION RECORD

ISSUE RECORD