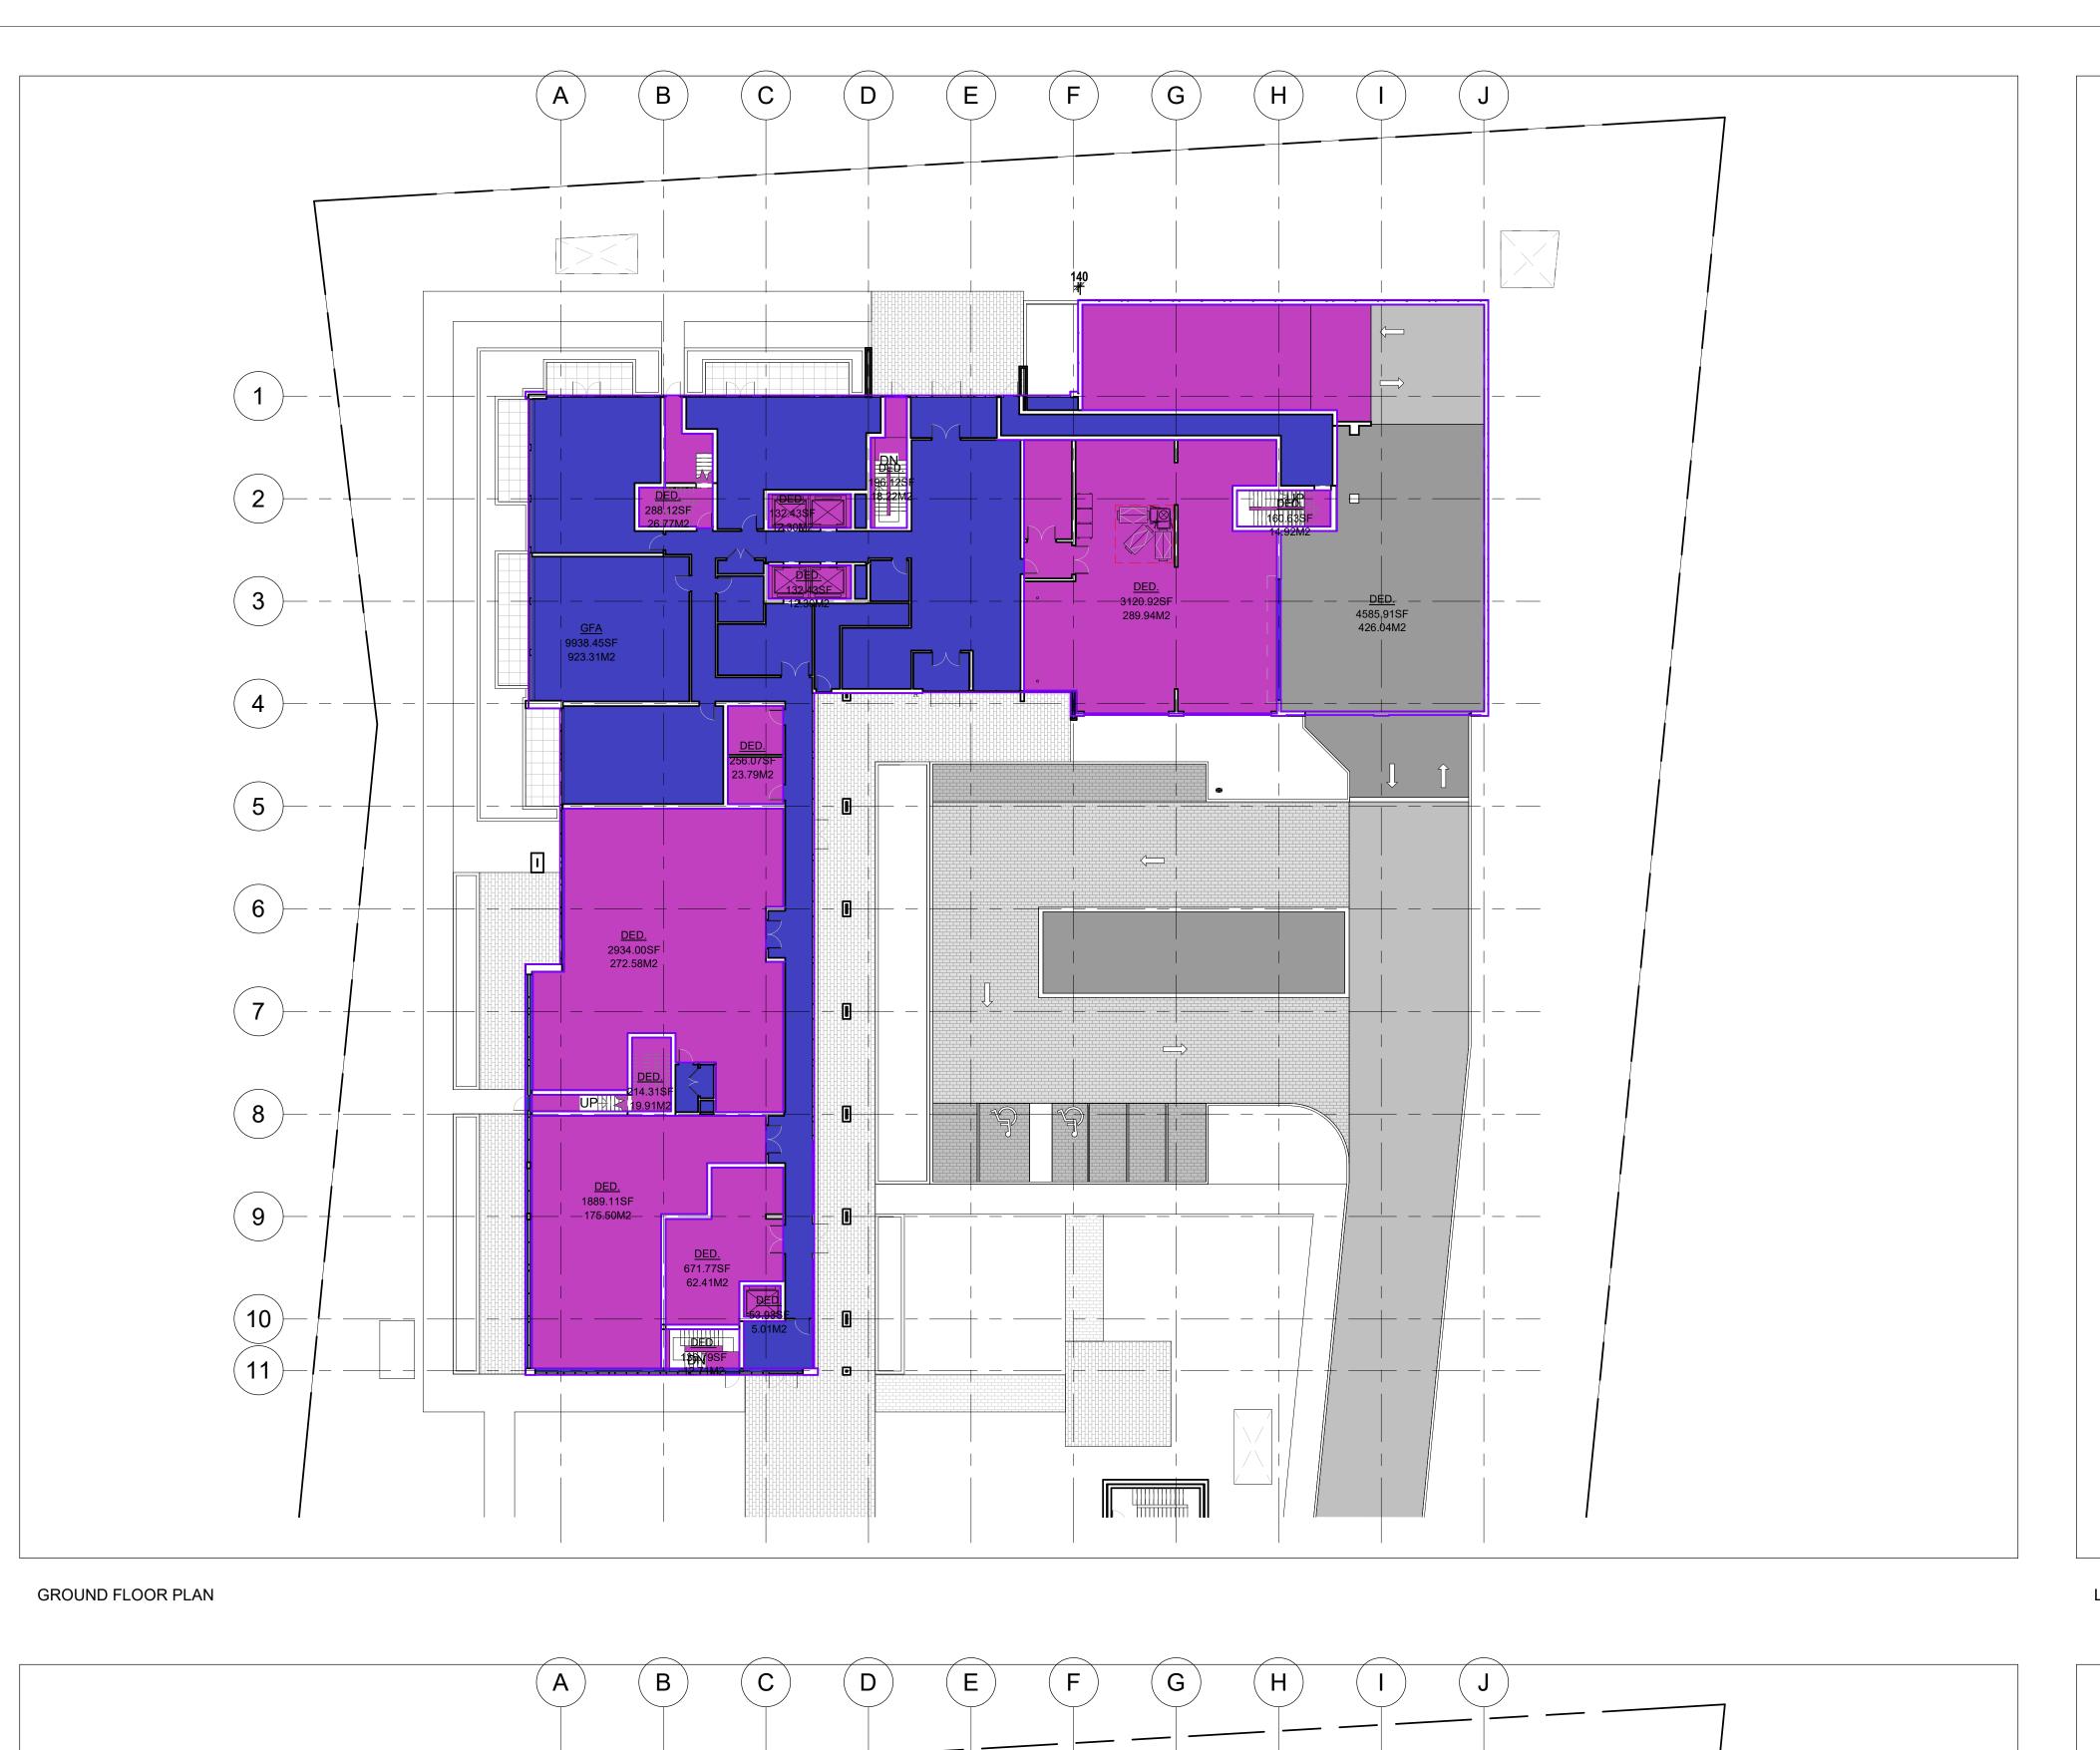

LEVEL 3-6 PLAN



one team. one vision. onespace unlimited inc. architecture + interior design 3700 STELLES AVE WEST. SUITE 305. VAUGHAN,
ONTARIO L4L 8K8 TEL: (416)
848-1245 FAX: (416)
848-1246
WWW.ONESPACEUNLIMITED.COM No. Date Revision

 
 02
 28Sept2023
 REISSUED FOR OPA REZONING

 01
 27May2022
 ISSUED FOR OPA AN

 No.
 DATE
 ISSUED
 REISSUED FOR OPA AND REZONING ISSUED FOR OPA AND REZONING ARCHITECTS Z

MANUAL MANUAL

ROD L. ROWBOTHAM AND LICENCE

LICENCE

5084 ALL DRAWINGS ARE THE PROPERTY OF ONESPACE AND THEY ARE NOT TO BE REPRODUCED IN WHOLE OR IN PART WITHOUT WRITTEN CONSENT FROM ONESPACE.

DRAWINGS ARE INTENDED TO CONVEY SCOPE OF WORK AND INDICATE GENERAL AND APPROXIMATE LOCATION, ARRANGEMENT AND SIZES OF MATERIALS AND PRODUCTS.

CLIENT 1785 Bloor Holdings Inc. 181 Eglinton