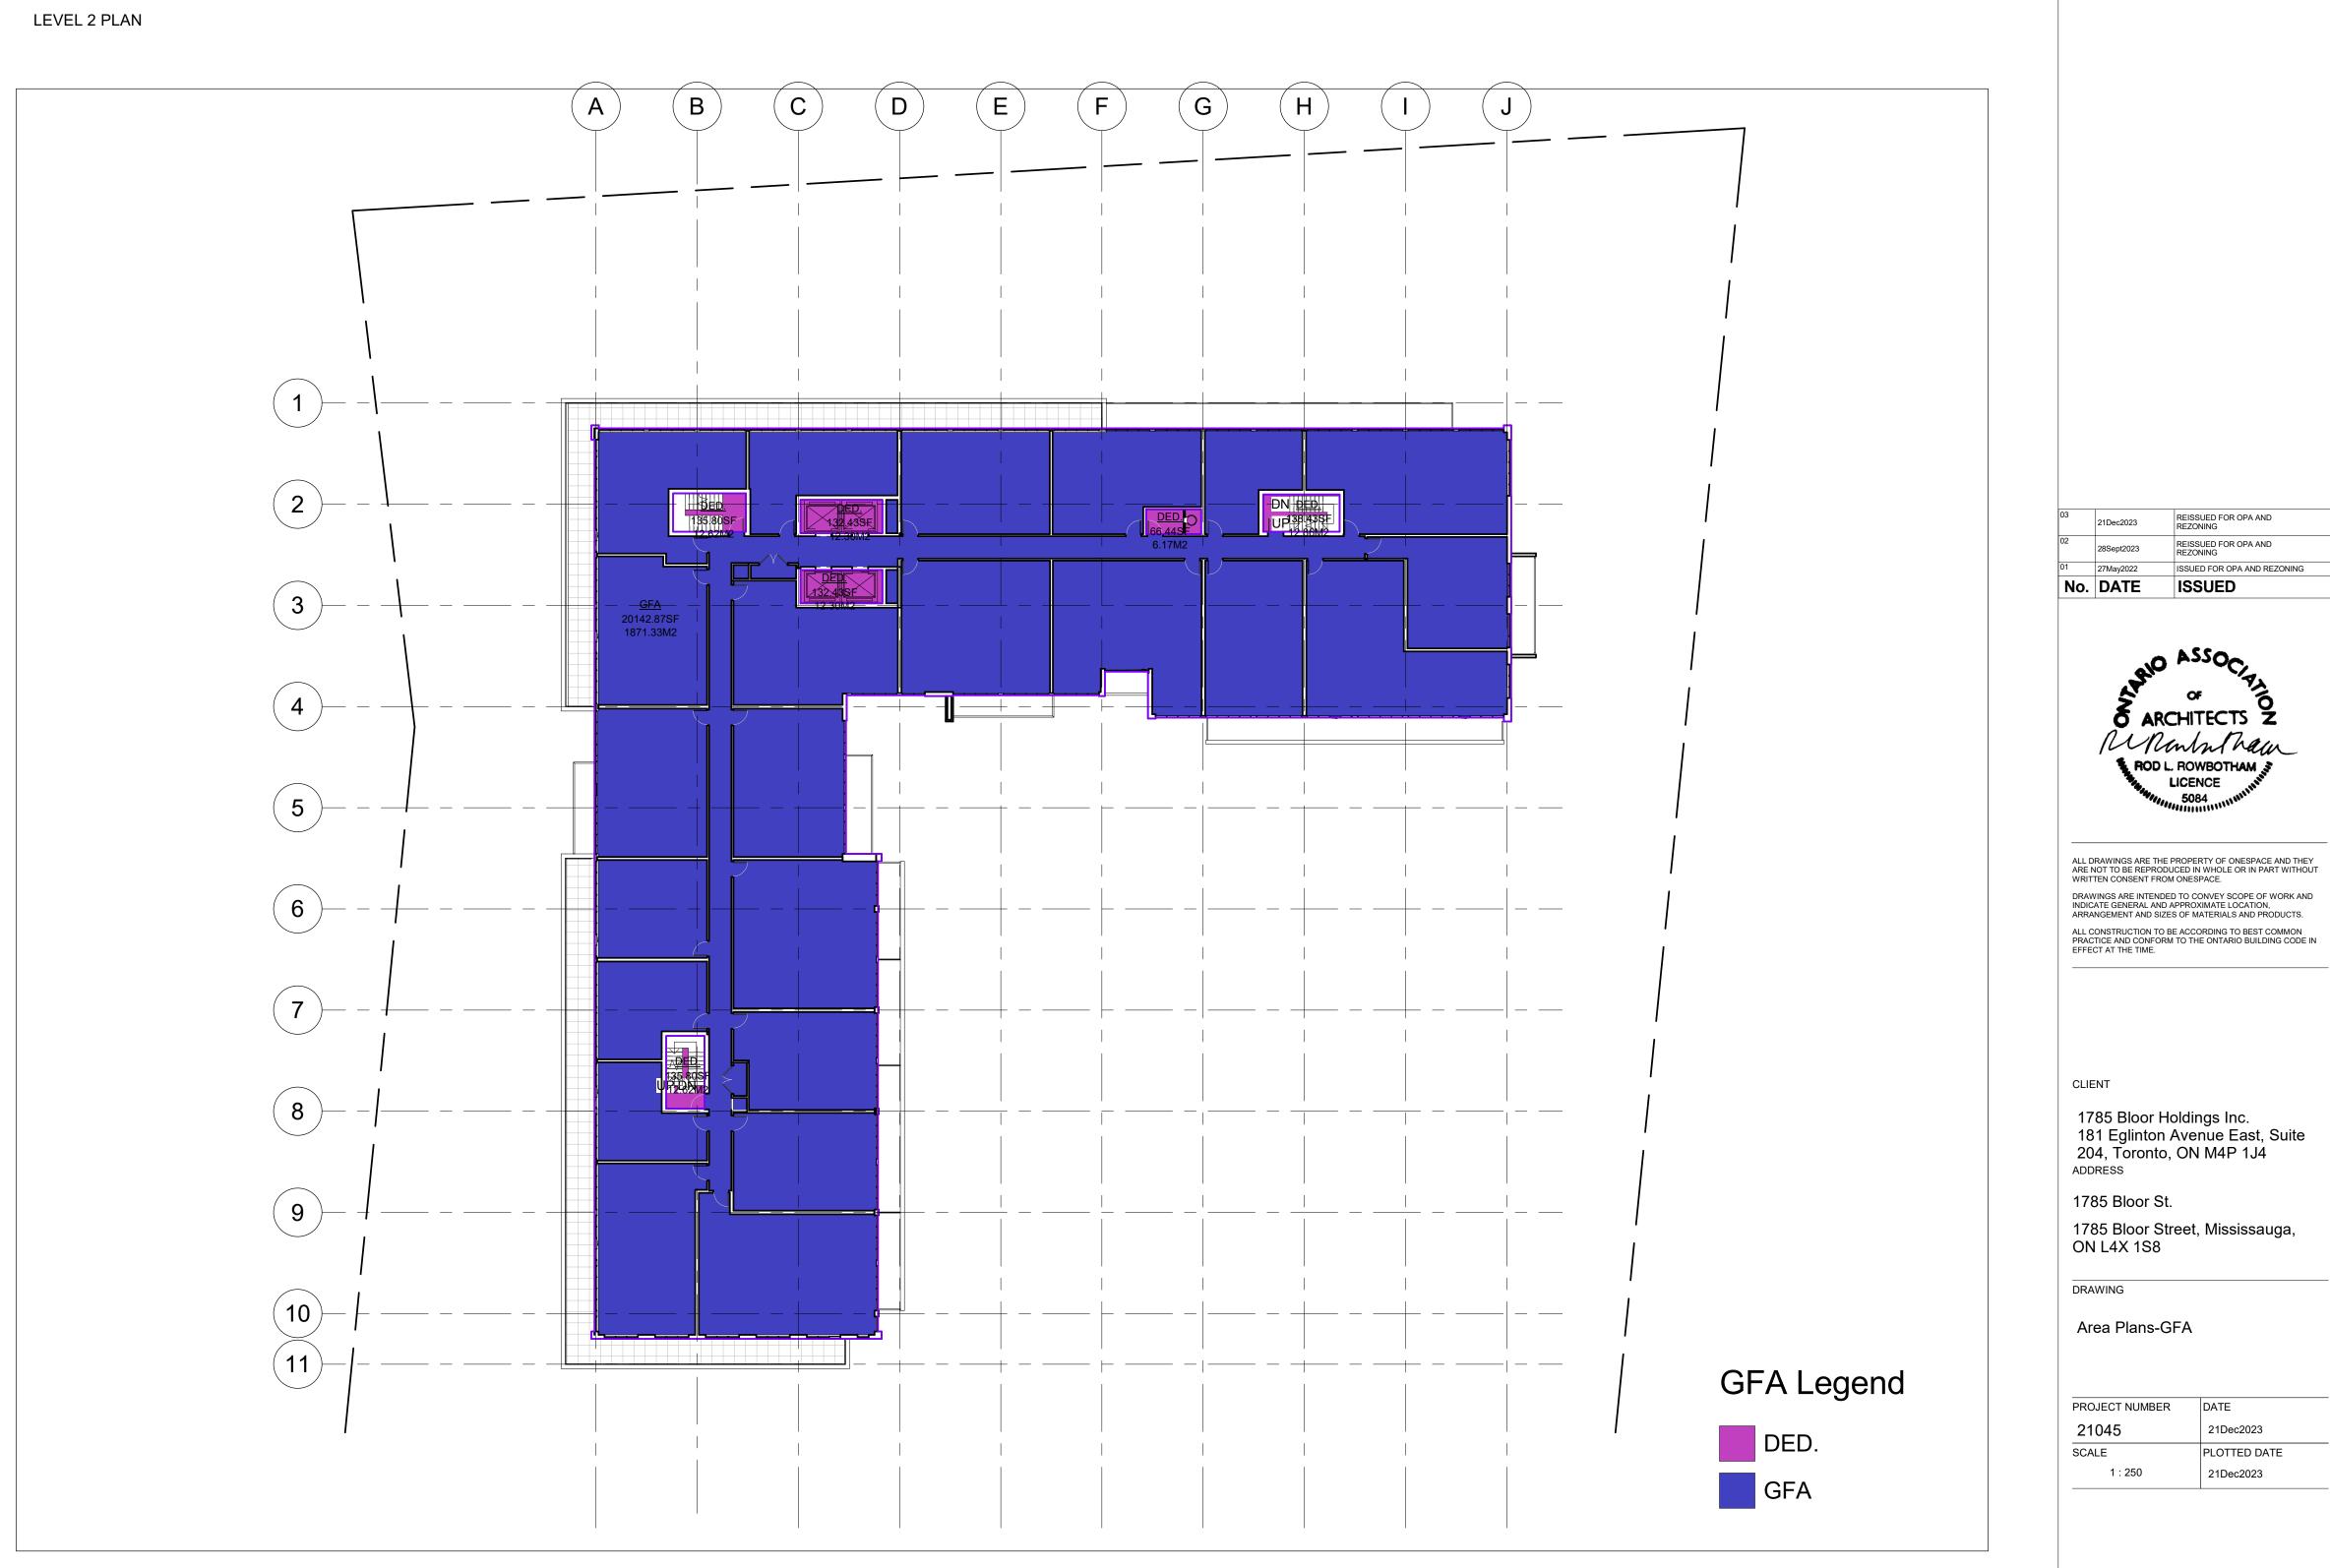

 
 02
 28Sept2023
 REISSUED FOR OPA REZONING

 01
 27May2022
 ISSUED FOR OPA AN

 No.
 DATE
 ISSUED
 REISSUED FOR OPA AND REZONING ISSUED FOR OPA AND REZONING ARCHITECTS Z

MANUAL MANUAL

ROD L. ROWBOTHAM AND LICENCE

LICENCE

5084 ALL DRAWINGS ARE THE PROPERTY OF ONESPACE AND THEY ARE NOT TO BE REPRODUCED IN WHOLE OR IN PART WITHOUT WRITTEN CONSENT FROM ONESPACE.

DRAWINGS ARE INTENDED TO CONVEY SCOPE OF WORK AND INDICATE GENERAL AND APPROXIMATE LOCATION, ARRANGEMENT AND SIZES OF MATERIALS AND PRODUCTS.

CLIENT 1785 Bloor Holdings Inc. 181 Eglinton Avenue East, Suite 204, Toronto, ON M4P 1J4 ADDRESS 1785 Bloor St. 1785 Bloor Street, Mississauga, ON L4X 1S8

DRAWING Area Plans-GFA

PROJECT NUMBER DATE PLOTTED DATE SCALE 1 : 250 21Dec2023