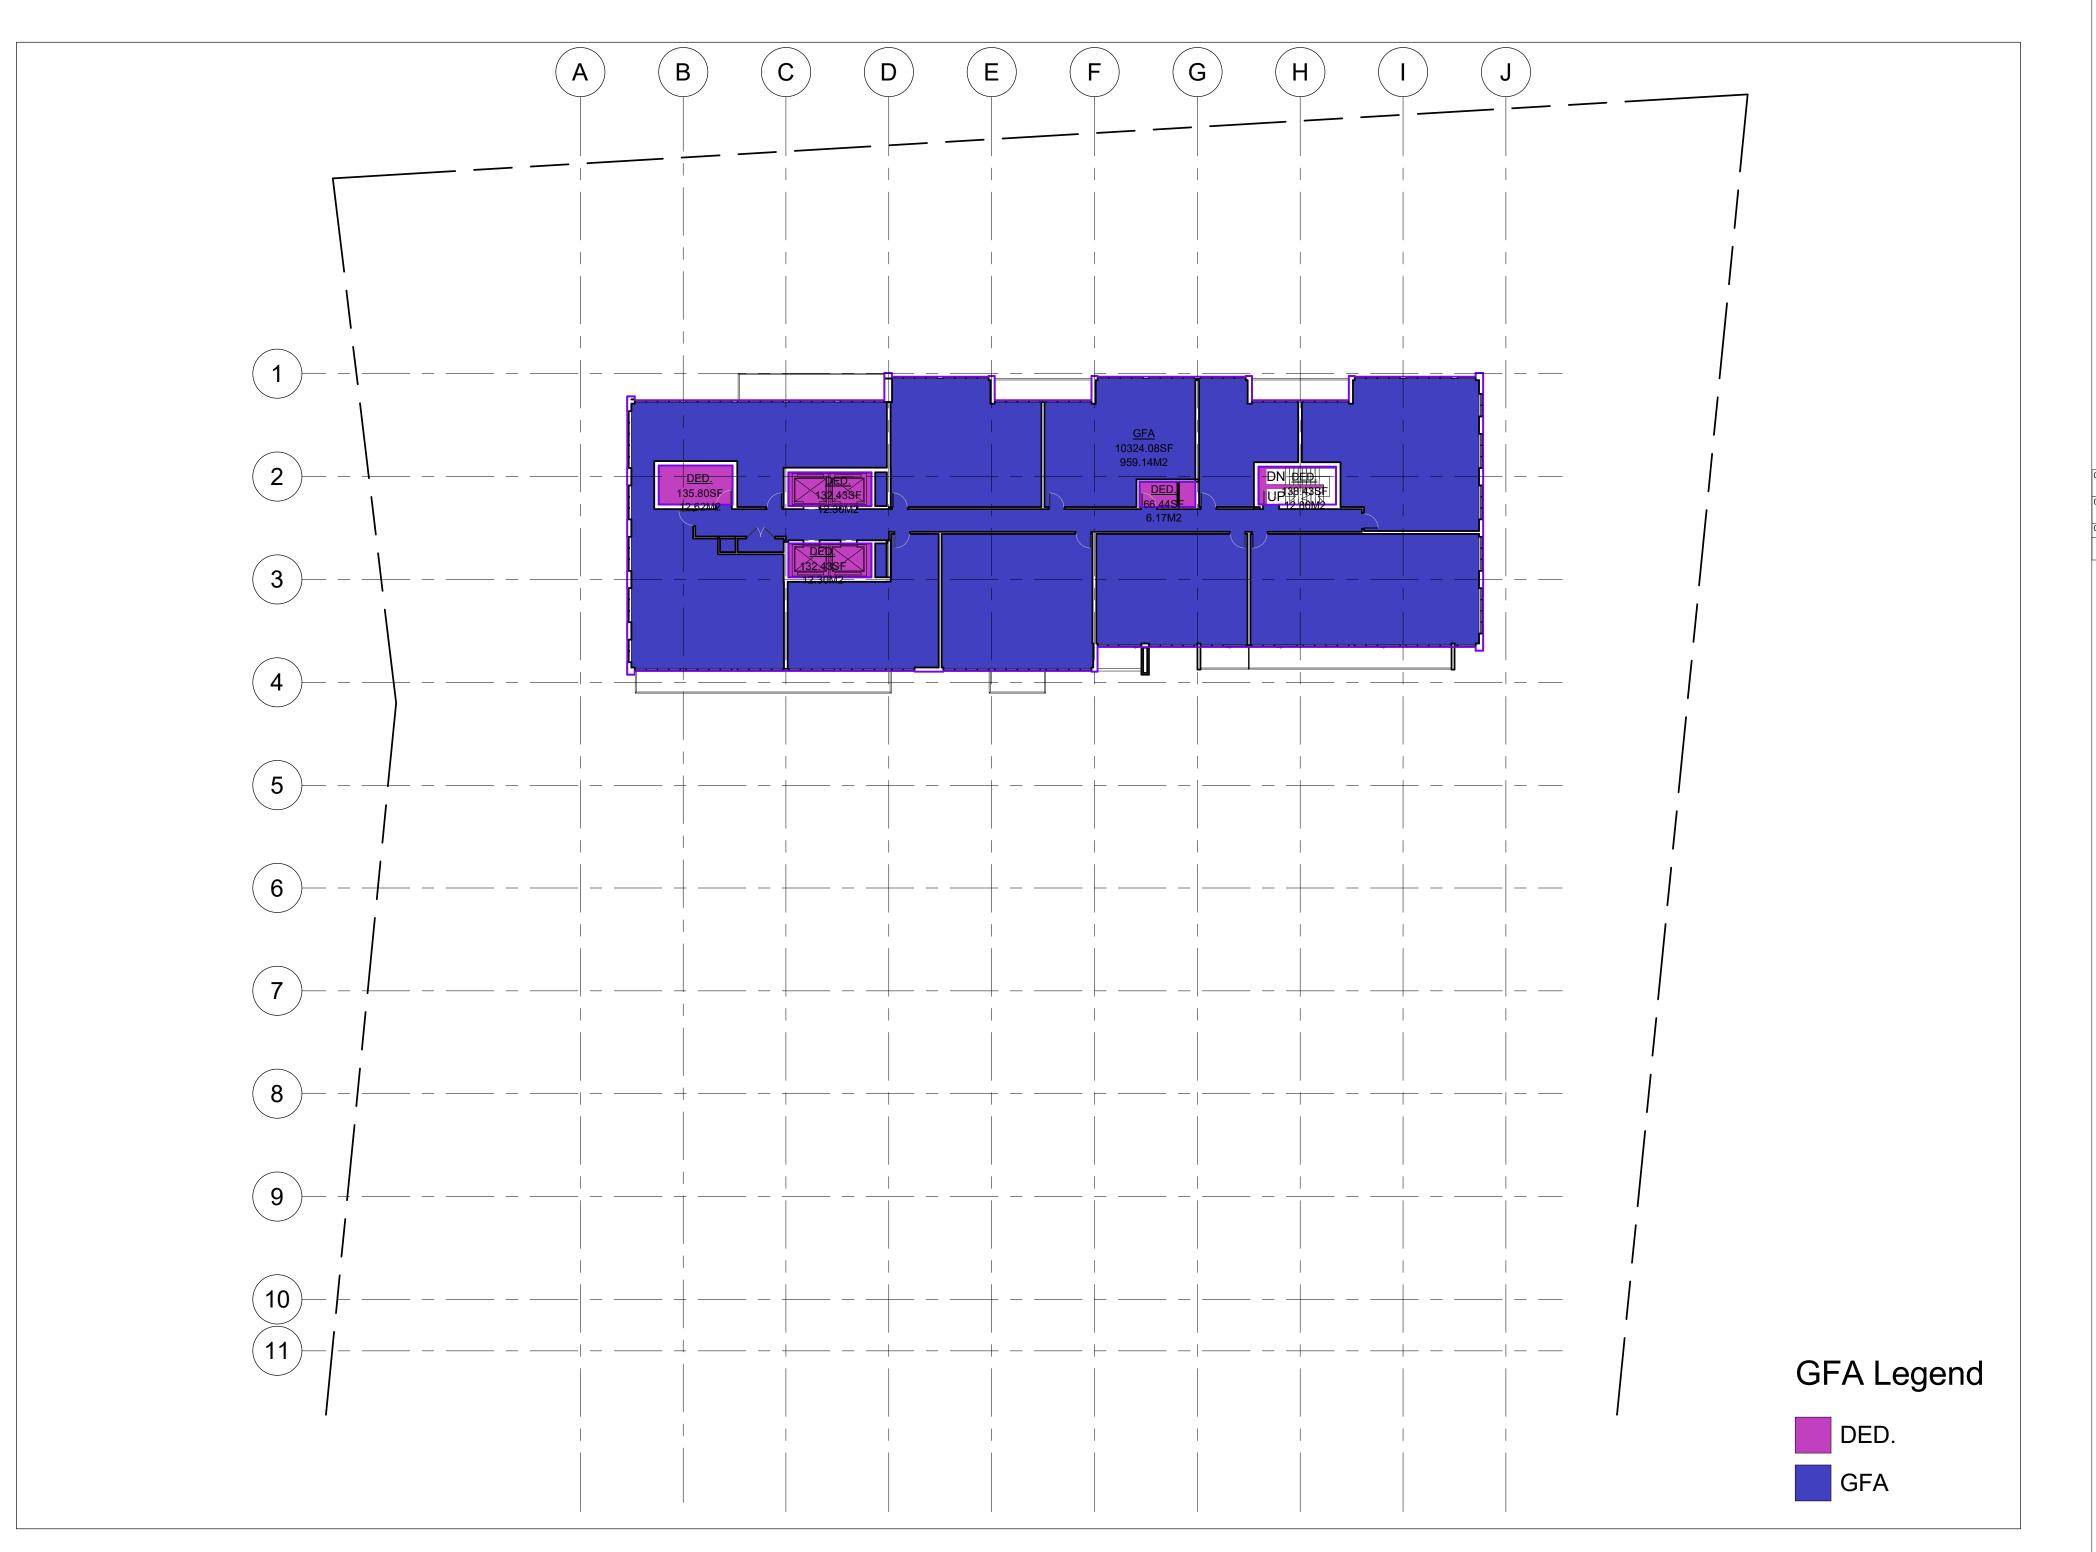

ON L4X 1S8

DRAWING

Area Plans - GFA

PROJECT NUMBER DATE

21045 21Dec2023

SCALE PLOTTED DATE

1:250 21Dec2023

LEVEL 12-14 PLAN