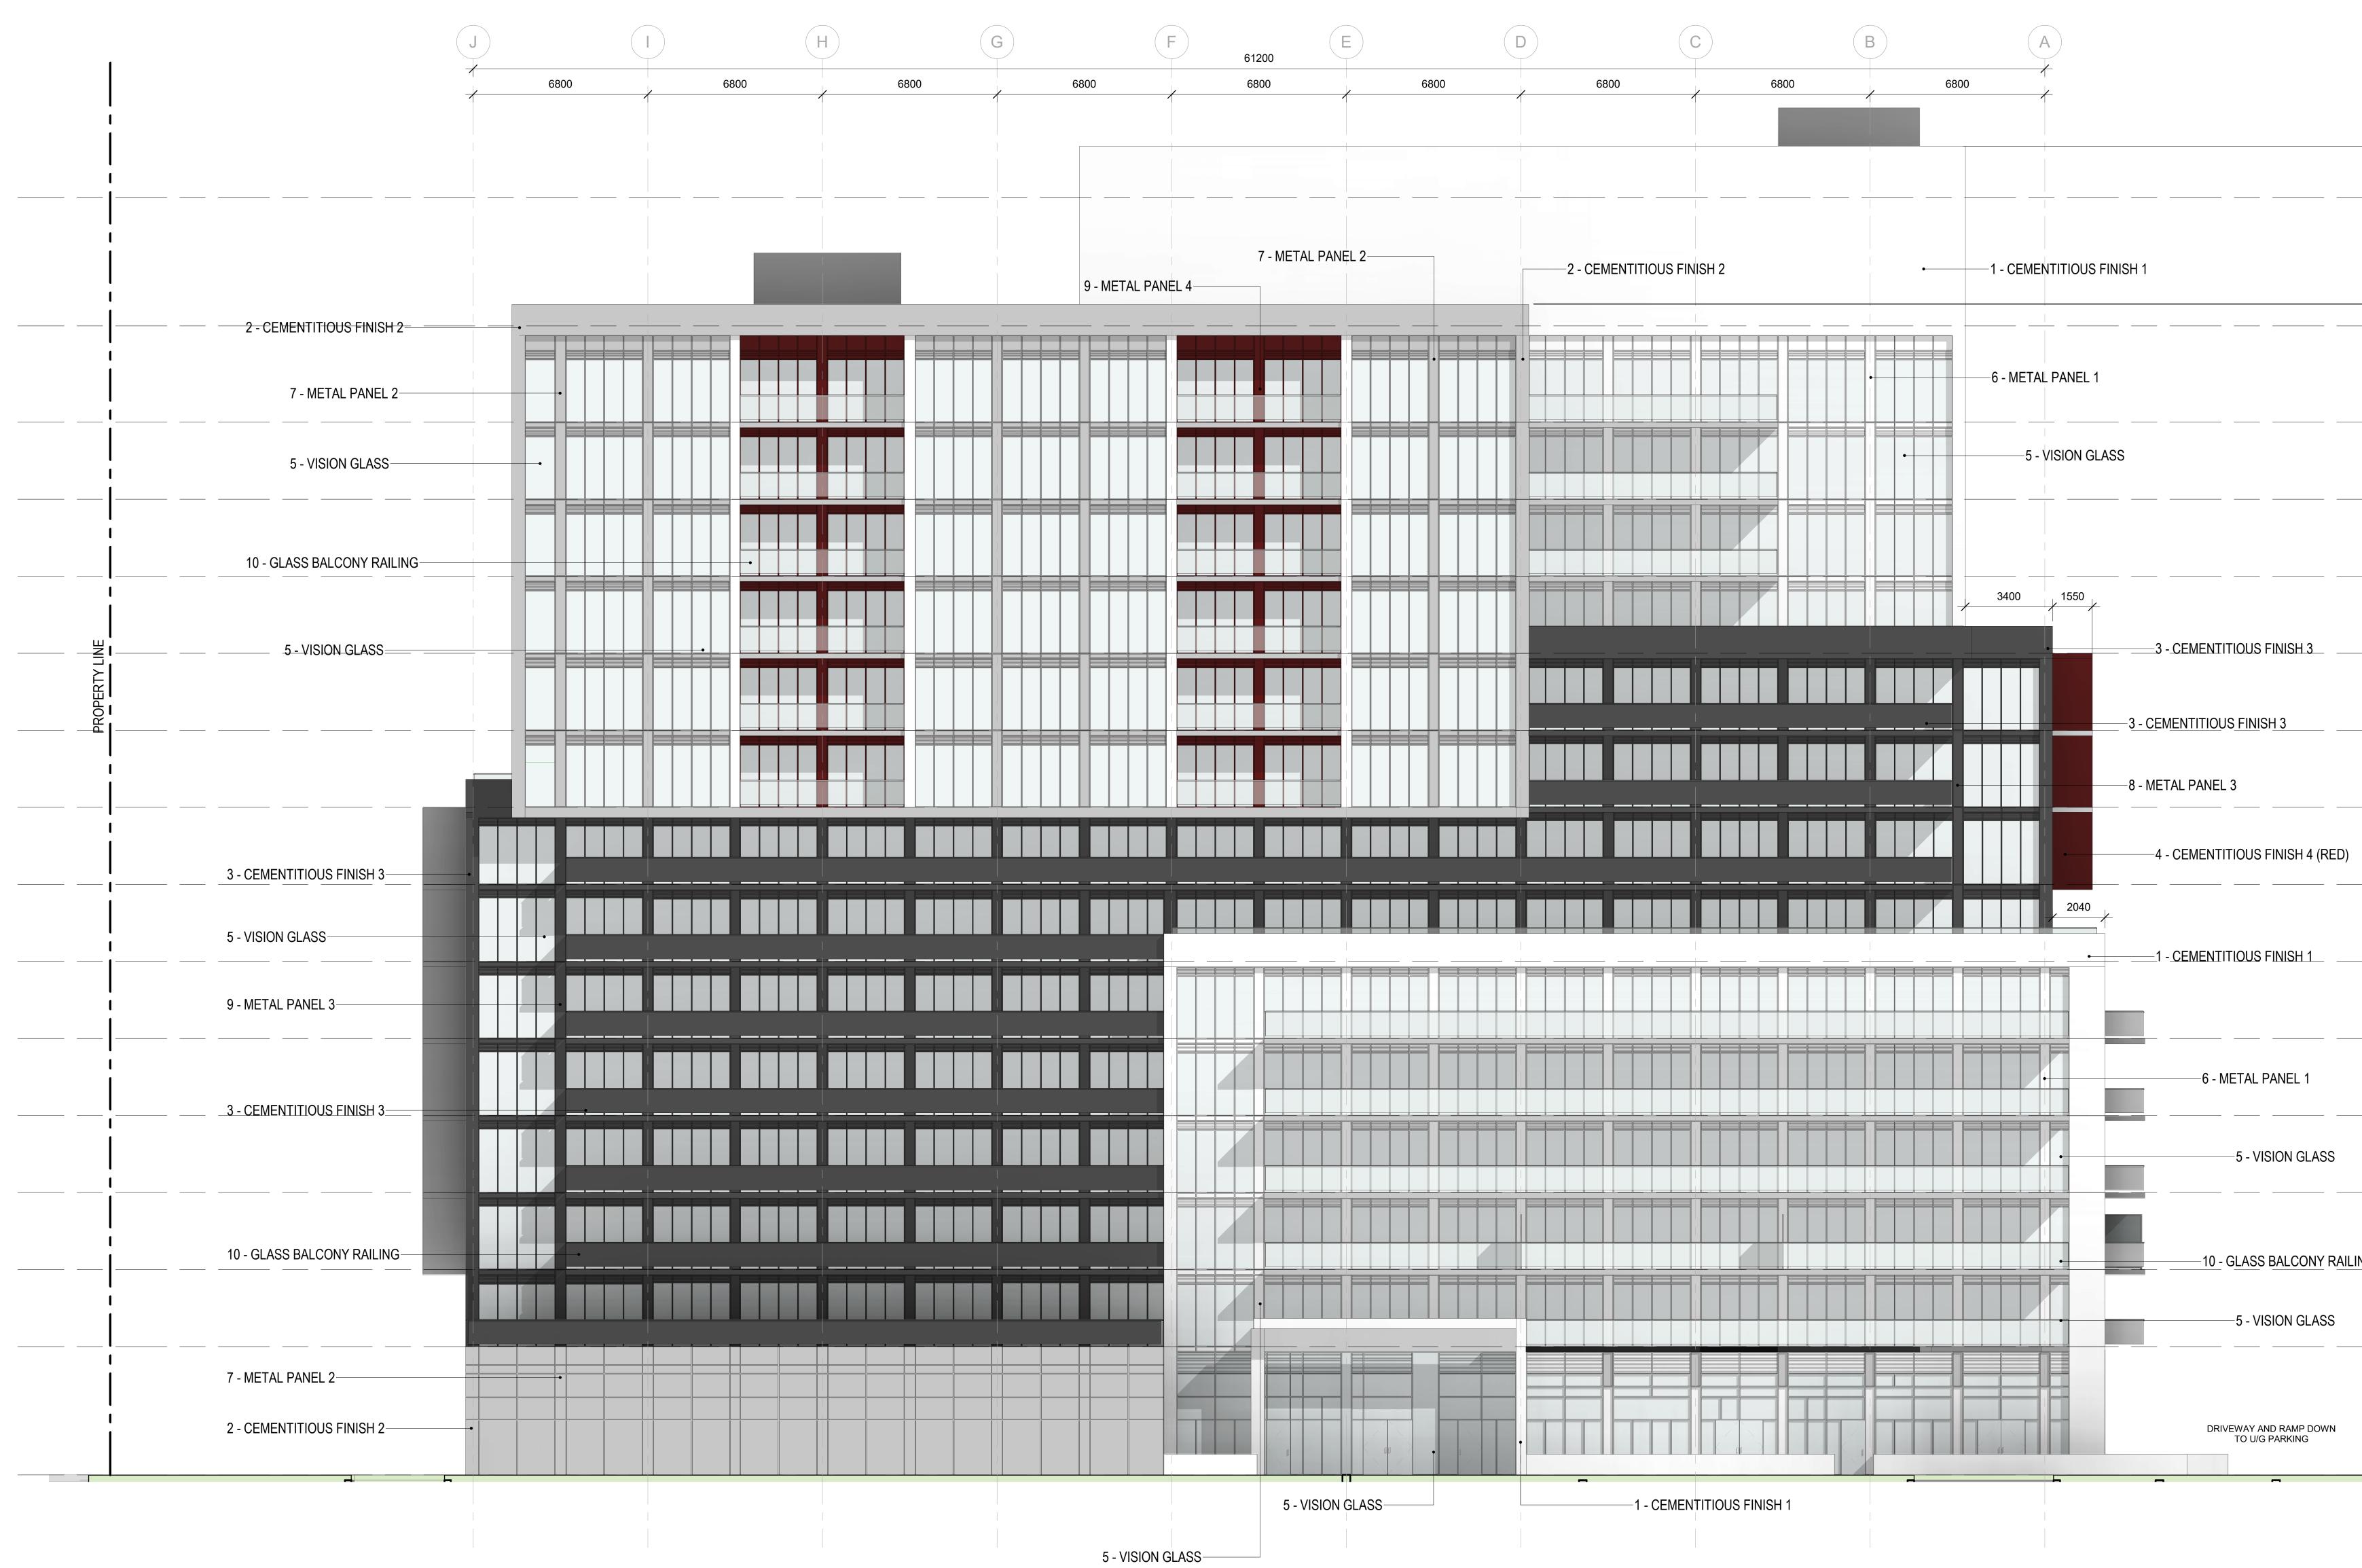

1 North Elevation

ONTARIO L4L 8K8 TEL: (416) 848-1245 FAX: (416) 848-1246 WWW.ONESPACEUNLIMITED.COM

No. Date Revision

| ا<br>          |                            | <b>_</b> | Roof      | 182.45 |
|----------------|----------------------------|----------|-----------|--------|
|                |                            | 5000     |           |        |
|                | ¥                          |          | MPH Level | 177.45 |
|                |                            | 3750     | Level 14  | 173.70 |
|                |                            | 3000     |           |        |
| -<br> <br>     |                            | 3000     | Level 13  | 170.70 |
| .<br> <br>     |                            | 3000     | Level 12  | 167.70 |
| PROPERTY LINE  |                            |          | Level 11  | 164.70 |
| PROPER         |                            | 3000     | Level 10  | 161.70 |
| I              | 51750                      | 3000     | Level 9   | 158.70 |
|                | 45605<br>BUILDING HEIGHT 5 | 3000     | Level 8   | 155.70 |
|                |                            | 3000     | Level 7   | 152.70 |
|                |                            | 3000     |           |        |
| <br> <br> <br> |                            | 3000     | Level 6   | 149.70 |
| <br> <br> <br> |                            |          | Level 5   | 146.70 |
| <br> <br>      |                            | 3000     | Level 4   | 143.70 |
| NG             |                            | 3000     | Level 3   | 140.70 |
|                |                            | 3000     | Level 2   | 137.70 |
|                |                            | 5000     |           |        |
|                |                            | (1)      | Level 1   | 132.70 |

| EXTERIOR MATERIALS LEGEND |                                                 |                                  |  |  |
|---------------------------|-------------------------------------------------|----------------------------------|--|--|
| 1                         |                                                 | CEMENTITIOUS FINISH 1 (WHITE)    |  |  |
| 2                         |                                                 | CEMENTITIOUS FINISH 2 (GREY)     |  |  |
| 3                         |                                                 | CEMENTITIOUS FINISH 3 (CHARCOAL) |  |  |
| 4                         |                                                 | CEMENTITIOUS FINISH 4 (RED)      |  |  |
| 5                         |                                                 | VISION GLASS                     |  |  |
| 6                         |                                                 | METAL PANEL 1 (WHITE)            |  |  |
| 7                         |                                                 | METAL PANEL 2 (GREY)             |  |  |
| 8                         |                                                 | METAL PANEL 3 (CHARCOAL)         |  |  |
| 9                         |                                                 | METAL PANEL 4 (RED)              |  |  |
| 10                        |                                                 | GLASS BALCONY RAILING            |  |  |
| 11                        | [+ <sup>+</sup> + <sup>+</sup> + <sup>+</sup> + | BIRD FRIENDLY GLAZING            |  |  |
|                           |                                                 |                                  |  |  |

DRAWING North Building Elevation

PROJECT NUMBER DATE 21045 21Dec: SCALE PLOTTE As indicated 21Dec:

DATE 21Dec2023 PLOTTED DATE 21Dec2023