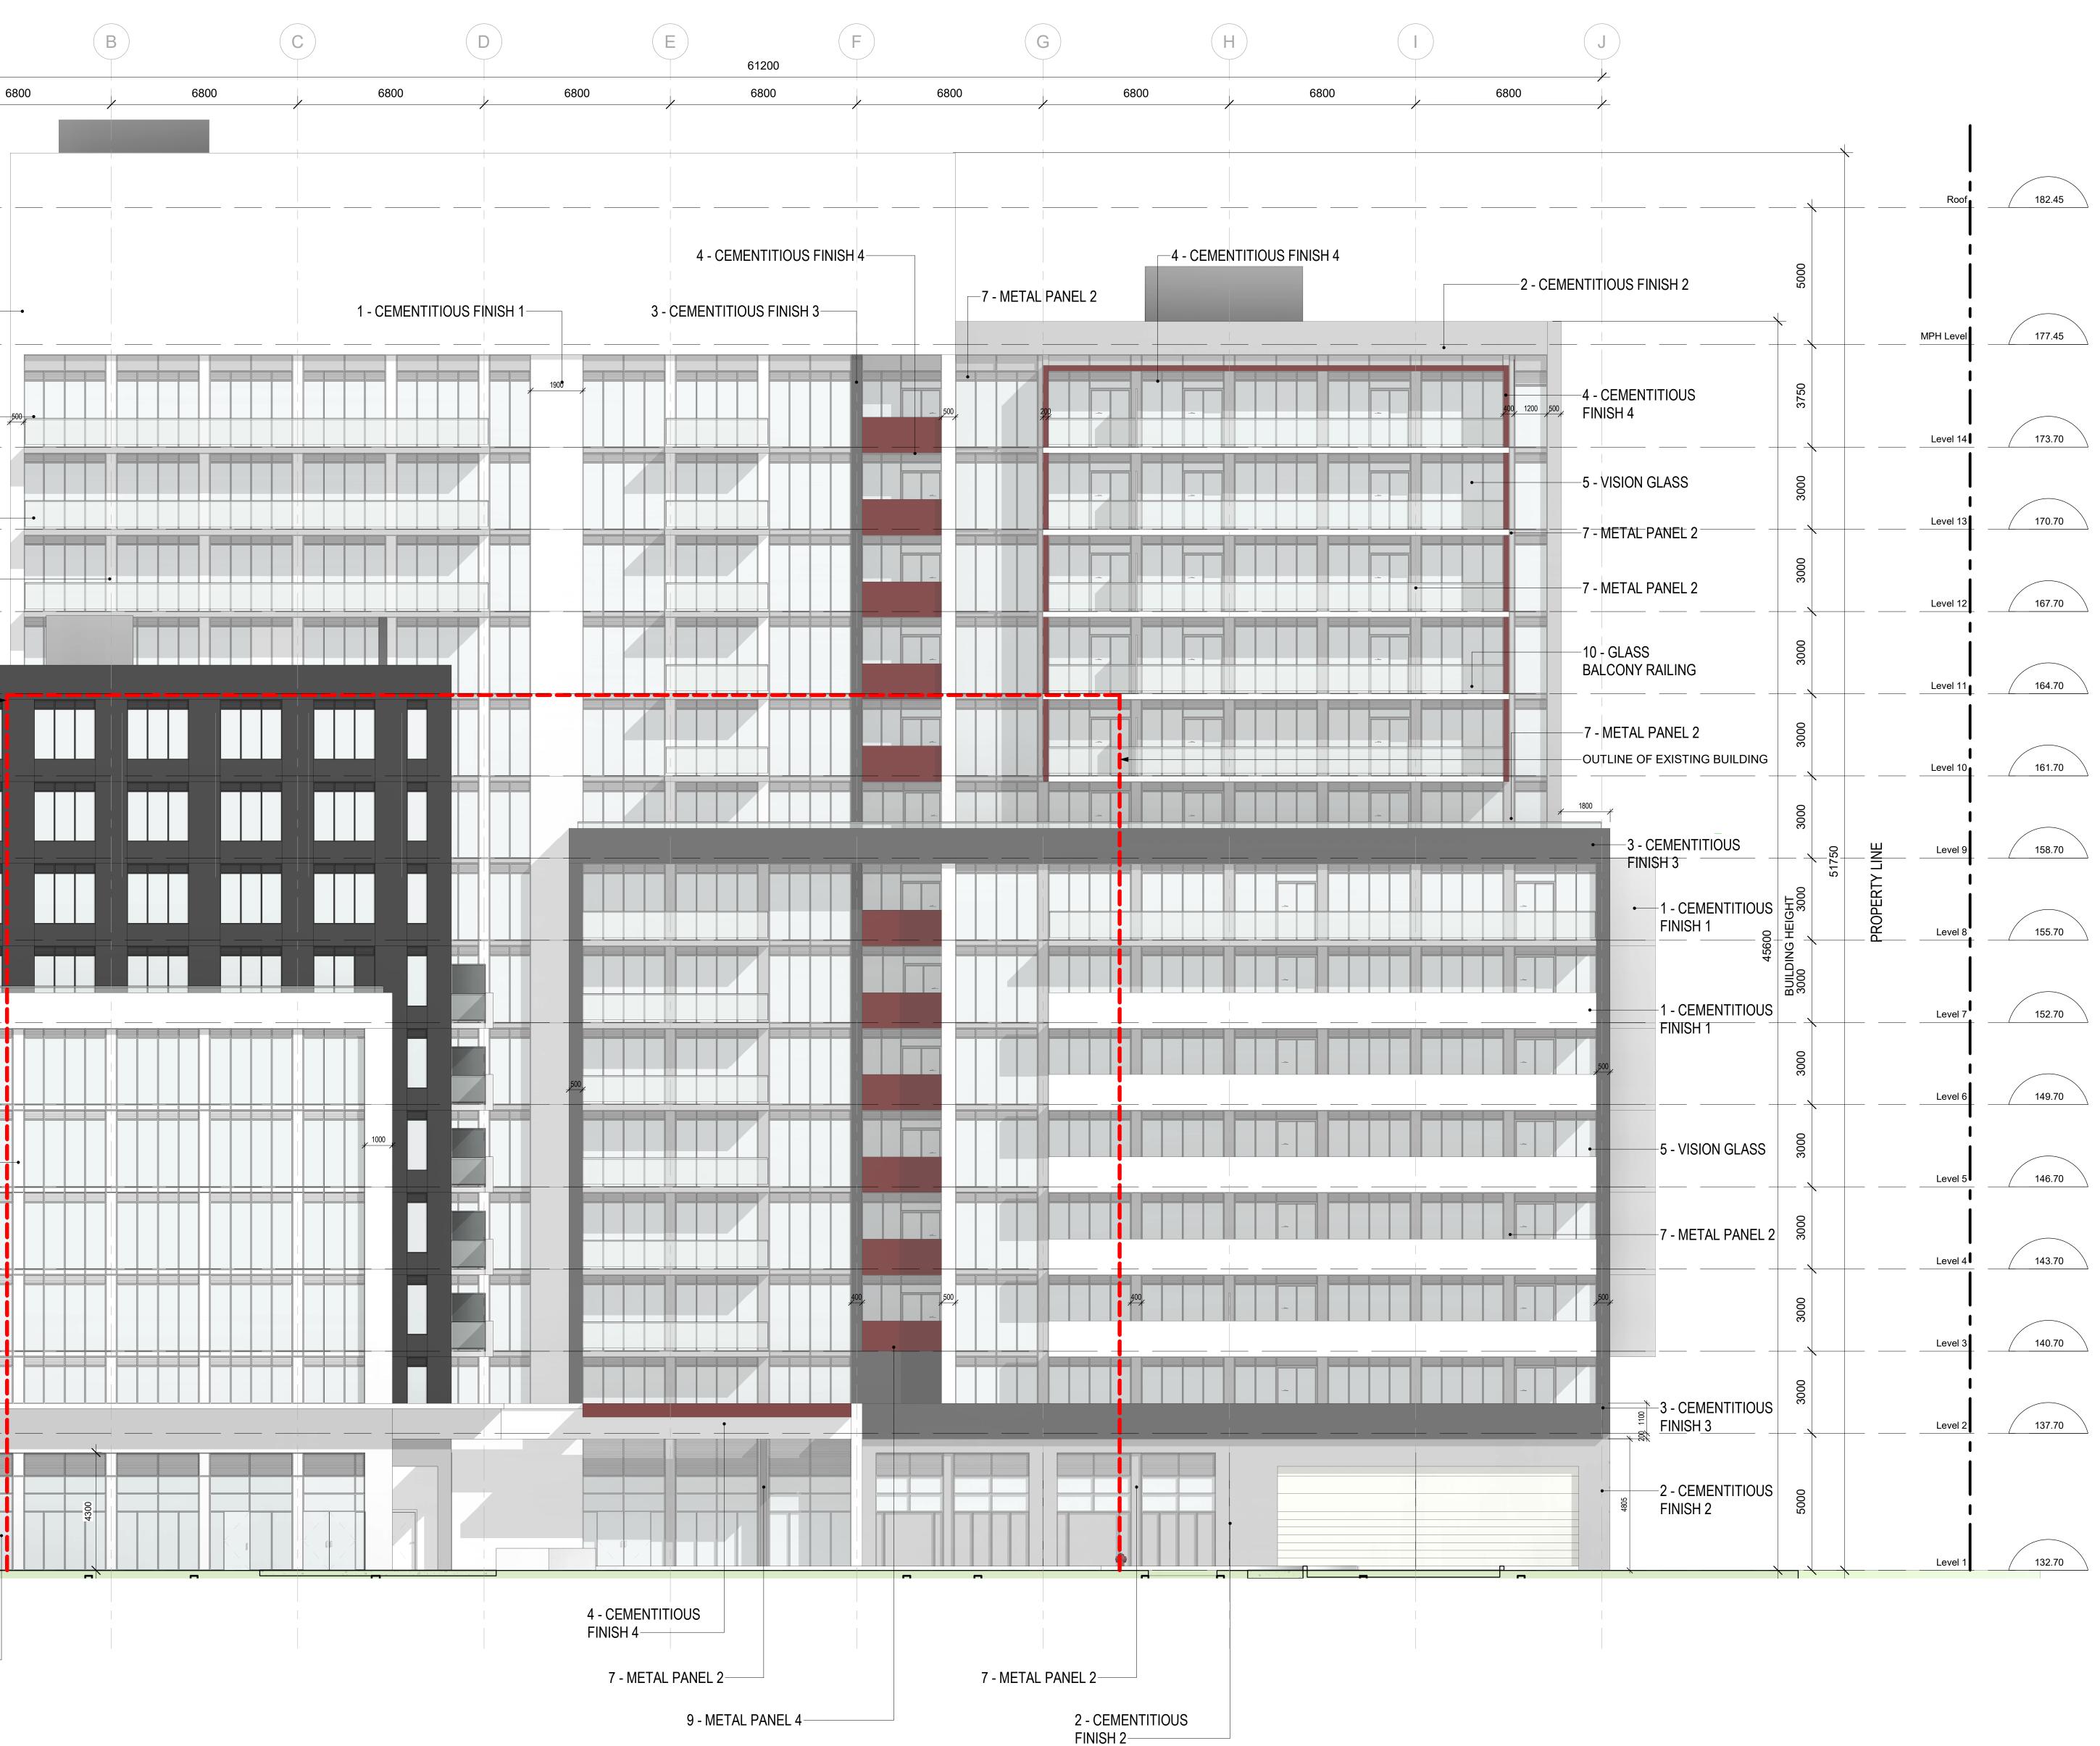

|                                       | /                                        |
|---------------------------------------|------------------------------------------|
|                                       |                                          |
|                                       |                                          |
|                                       |                                          |
|                                       |                                          |
|                                       | 1 - CEMENTITIOUS FINISH 1                |
| ·                                     |                                          |
|                                       |                                          |
|                                       | 5 - VISION GLASS                         |
| <u> </u>                              |                                          |
|                                       |                                          |
|                                       | 10 - GLASS BALCONY RAILING               |
| 1<br>                                 | 6 - METAL PANEL 1                        |
|                                       |                                          |
|                                       |                                          |
|                                       |                                          |
|                                       | 4 - CEMENTITIOUS FINISH 4                |
| · · · · · · · · · · · · · · · · · · · |                                          |
|                                       | 8 - METAL PANEL 3                        |
|                                       |                                          |
|                                       | 5 - VISION GLASS                         |
|                                       |                                          |
|                                       |                                          |
| <b> </b>                              | 10 - GLASS BALCONY RAILING               |
|                                       | 1 - CEMENTITIOUS FINISH 1                |
|                                       |                                          |
| I<br>                                 |                                          |
| <b> </b>                              | 6 - METAL PANEL 1                        |
|                                       |                                          |
| · · · · · · · · · · · · · · · · · · · |                                          |
|                                       | 5 - VISION GLASS                         |
| · · · · · · · · · · · · · · · · · · · |                                          |
|                                       |                                          |
|                                       |                                          |
|                                       | 1 - CEMENTITIOUS FINISH 1                |
|                                       |                                          |
|                                       | DRIVEWAY AND RAMP DOWN<br>TO U/G PARKING |
|                                       |                                          |
|                                       | 6 - METAL PANEL 1                        |
|                                       | 5 - VISION GLASS                         |
| 1 South Elevation                     |                                          |

No. Date Revision

| EXTERIOR MATERIALS LEGEND |      |                                  |
|---------------------------|------|----------------------------------|
| 1                         |      | CEMENTITIOUS FINISH 1 (WHITE)    |
| 2                         |      | CEMENTITIOUS FINISH 2 (GREY)     |
| 3                         |      | CEMENTITIOUS FINISH 3 (CHARCOAL) |
| 4                         |      | CEMENTITIOUS FINISH 4 (RED)      |
| 5                         |      | VISION GLASS                     |
| 6                         |      | METAL PANEL 1 (WHITE)            |
| 7                         |      | METAL PANEL 2 (GREY)             |
| 8                         |      | METAL PANEL 3 (CHARCOAL)         |
| 9                         |      | METAL PANEL 4 (RED)              |
| 10                        |      | GLASS BALCONY RAILING            |
| 11                        | ++++ | BIRD FRIENDLY GLAZING            |
|                           |      |                                  |