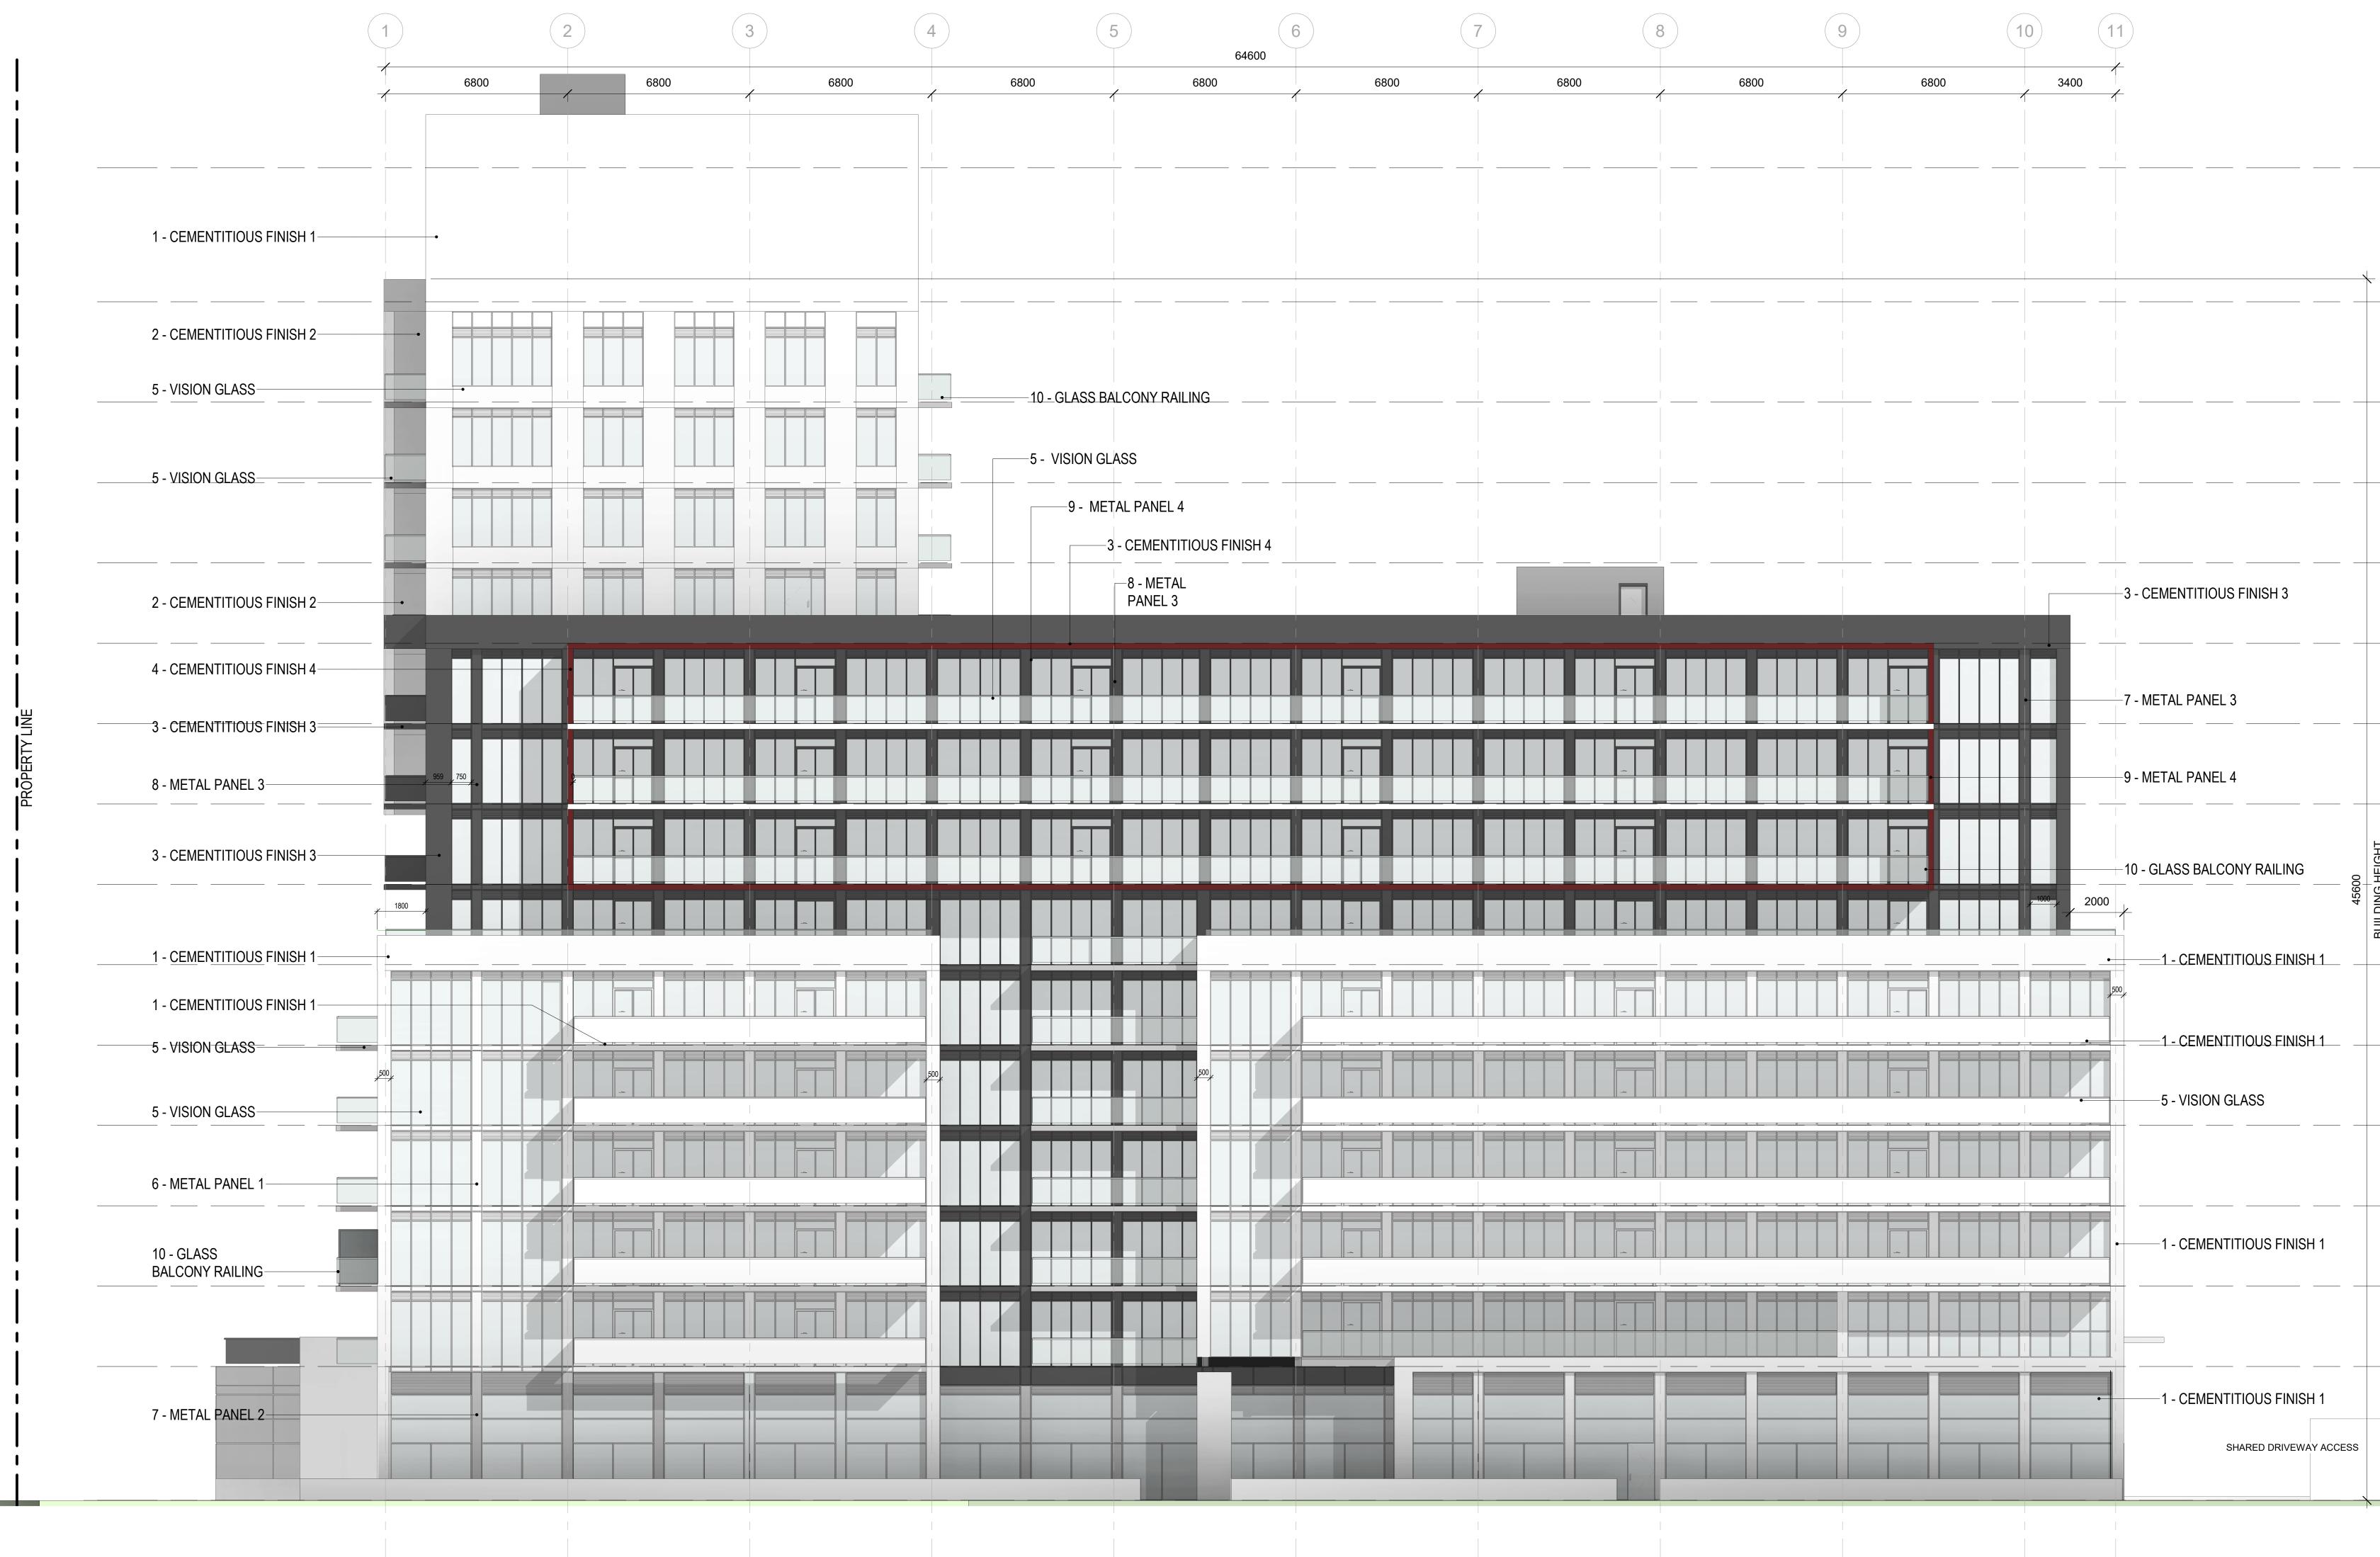

|   |      |            | < ───                              |   | Roof      | 182.45                                |
|---|------|------------|------------------------------------|---|-----------|---------------------------------------|
|   | 5000 |            |                                    |   |           |                                       |
|   |      |            |                                    |   | MPH Level | 177.45                                |
|   |      | <b>`</b>   |                                    |   |           | / 111.40                              |
|   | 3750 |            |                                    |   |           |                                       |
|   |      | <b>、</b> — |                                    |   | Level 14  | 173.70                                |
|   | 3000 |            |                                    |   | Level 13  | 170.70                                |
|   | 3000 |            |                                    |   |           | , , , , , , , , , , , , , , , , , , , |
|   | Э.   | <b>、</b> — |                                    |   | Level 12  | 167.70                                |
|   | 3000 |            |                                    |   |           |                                       |
|   |      | <b>、</b> — |                                    | ſ | Level 11  | 164.70                                |
|   | 3000 |            | OUTLINE OF<br>EXISTING<br>BUILDING |   |           |                                       |
|   |      | <b>、</b> — | BUILDING                           | + | Level 10  | 161.70                                |
|   | 3000 |            |                                    |   | Level 9   | 158.70                                |
|   | 00   | 49750      |                                    |   |           |                                       |
|   | 3000 | 4          |                                    |   | Level 8   | 155.70                                |
|   | 3000 |            |                                    |   |           |                                       |
| ш |      | <b>、</b> — |                                    |   | Level 7   | 152.70                                |
|   | 3000 |            |                                    |   |           |                                       |
|   |      | <b>、</b> — |                                    | + | Level 6   | 149.70                                |
|   | 3000 |            |                                    |   |           |                                       |
|   | 0    | <b>、</b> — |                                    | + | Level 5   | 146.70                                |
|   | 3000 |            |                                    |   | Level 4   | 143.70                                |
|   | 3000 | <b>`</b>   |                                    |   |           | X                                     |
|   | 3(   | <b>、</b> — |                                    |   | Level 3   | 140.70                                |
|   | 3000 |            |                                    |   |           |                                       |
|   |      | <b>、</b> — |                                    |   | Level 2   | 137.70                                |
|   | 0    |            |                                    |   |           |                                       |
|   | 5000 |            |                                    |   |           |                                       |
|   |      |            | <b>\</b>                           |   | Level 1   | 132.70                                |

| EXTERIOR MATERIALS LEGEND |         |                                  |  |  |  |
|---------------------------|---------|----------------------------------|--|--|--|
| 1                         |         | CEMENTITIOUS FINISH 1 (WHITE)    |  |  |  |
| 2                         |         | CEMENTITIOUS FINISH 2 (GREY)     |  |  |  |
| 3                         |         | CEMENTITIOUS FINISH 3 (CHARCOAL) |  |  |  |
| 4                         |         | CEMENTITIOUS FINISH 4 (RED)      |  |  |  |
| 5                         |         | VISION GLASS                     |  |  |  |
| 6                         |         | METAL PANEL 1 (WHITE)            |  |  |  |
| 7                         |         | METAL PANEL 2 (GREY)             |  |  |  |
| 8                         |         | METAL PANEL 3 (CHARCOAL)         |  |  |  |
| 9                         |         | METAL PANEL 4 (RED)              |  |  |  |
| 10                        |         | GLASS BALCONY RAILING            |  |  |  |
| 11                        | + + + + | BIRD FRIENDLY GLAZING            |  |  |  |
|                           |         |                                  |  |  |  |

1785 Bloor Street, Mississauga, ON L4X 1S8 DRAWING

West Building Elevation

PROJECT NUMBER DATE 21045 21Dec SCALE PLOTT As indicated 21Dec

21Dec2023 PLOTTED DATE 21Dec2023