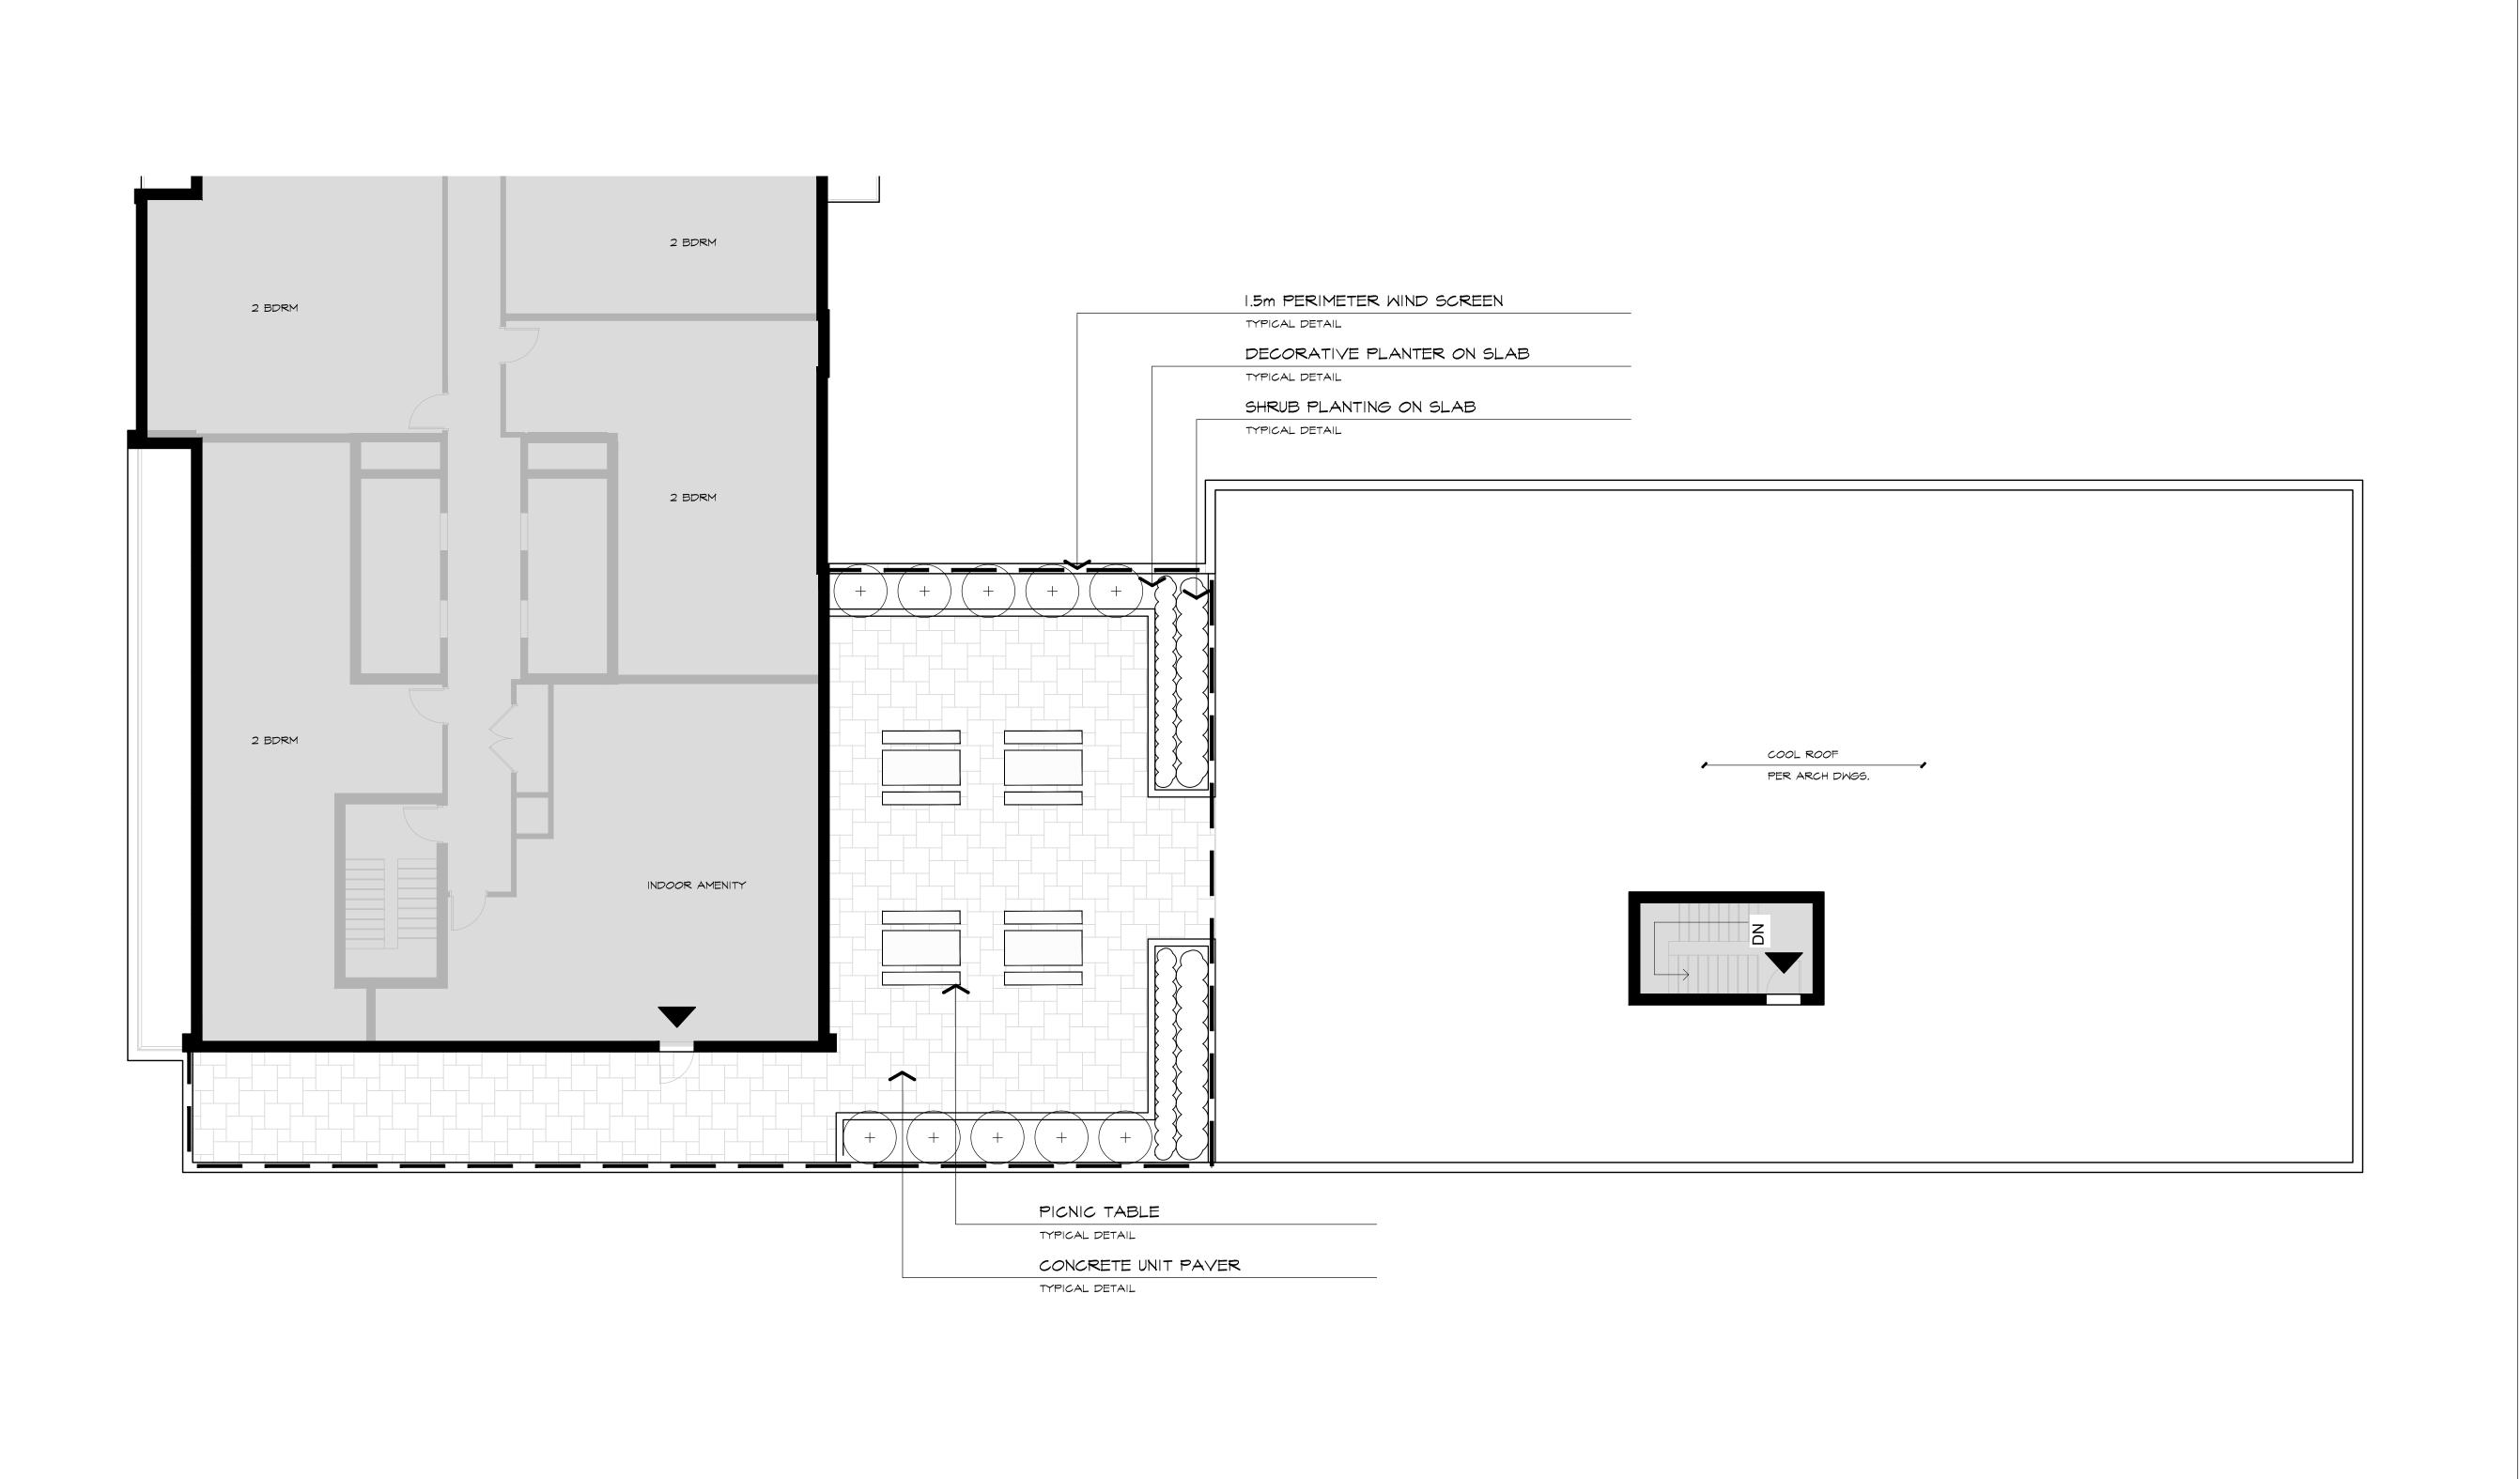

LEGEND

\_\_\_\_\_\_

SHRUB PLANTING

CONCRETE UNIT PAVER

WIND SCREEN

BASE INFORMATION OBTAINED ELECTRONICALLY FROM ONESPACE UNLIMITED INC. (JOB NO. 21045; TEL.416-848-1245)

| GIVLII | WITED INC.     | (OD NO. 21045; 1EE.410-040-1245) |       |
|--------|----------------|----------------------------------|-------|
|        |                |                                  |       |
| 4a.    | FEB 7<br>2023  | RE-ISSUED FOR OPA/ZBA            | AL/EK |
| 4.     | DEC 15<br>2023 | RE-ISSUED FOR OPA/ZBA            | AL/EK |
| 3.     | SEP 27<br>2023 | ISSUED FOR OPA/ZBA RESUBMISSION  | AL/EK |
| 2.     | MAY 27<br>2022 | ISSUED FOR OPA/ZBA               | AL/EK |
| 1.     | APR 04<br>2022 | ISSUED FOR REVIEW                | AL/EK |
| no.    | date           | version                          | by    |

**4** 416.444.5201

www.budrevics.com

file 3554 L2 V4a-240207

3554

**BLOOR STREET** 

1785 BLOOR STREET MISSISSAUGA, ONTARIO

1785 BLOOR HOLDINGS INC.

11TH FLOOR AMENITY LANDSCAPE PLAN

1:100

date MARCH 16 , 2022

\*NOTED SCALE IS APPLICABLE ONLY WHEN PRINTED ON ARCH D (24"x36") SIZE SHEET

project no.

sheet no.