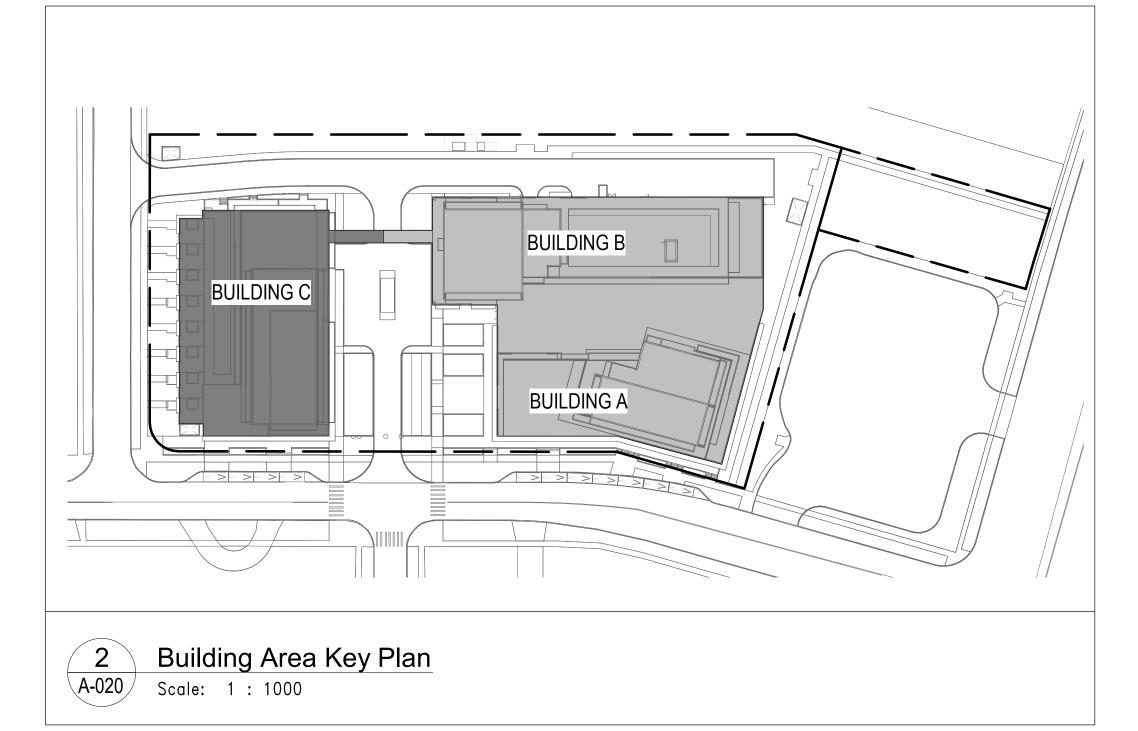

## 3403-3445 Fieldgate Drive, Development 3403-3445 Fieldgate Drive, Mississauga, Ontario

Site Description Block "J" Registered Plan 719

City of Mississauga Municipality of Peel

Subject To Zoning By-Law 0225-2007