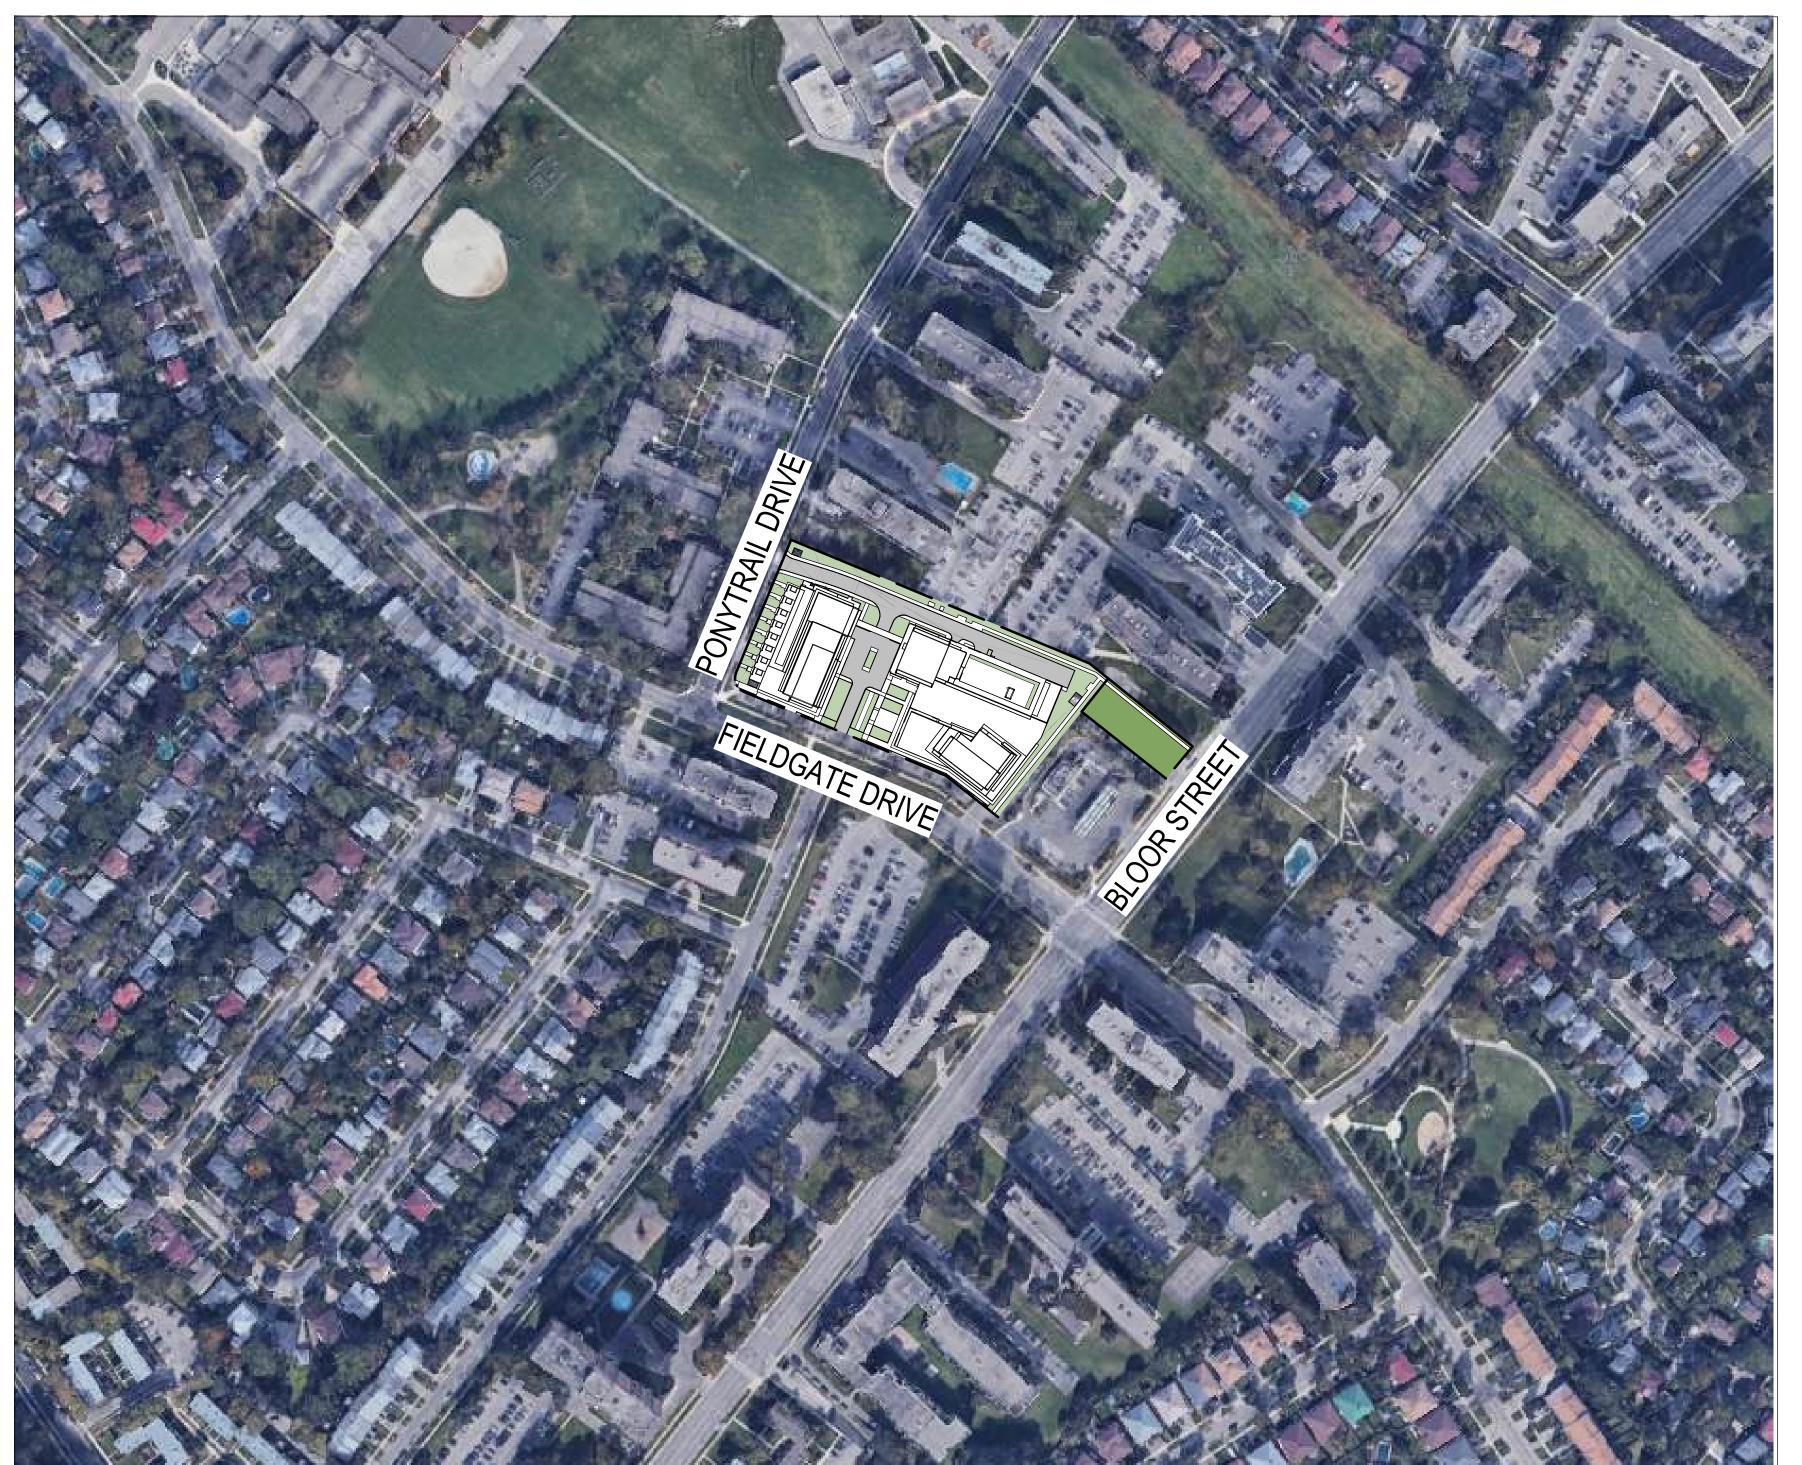

## 3403-3445 Fieldgate Drive, Development 3403-3445 Fieldgate Drive, Mississauga, Ontario

Site Description Block "J" Registered Plan 719

City of Mississauga Municipality of Peel

Subject To Zoning By-Law 0225-2007