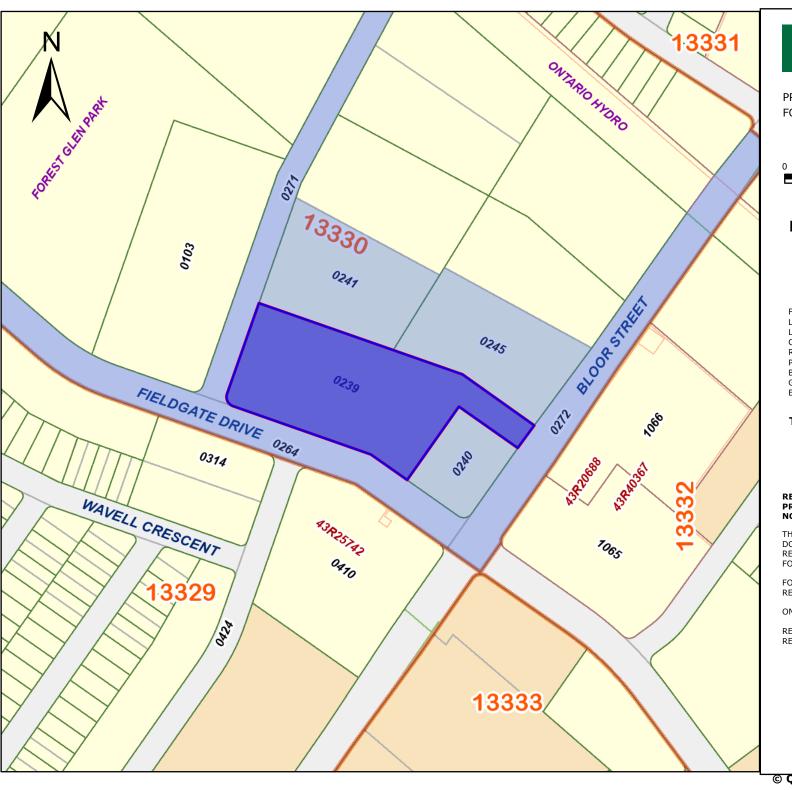

## **PROPERTY INDEX MAP**

PEEL(No. 43)

#### **LEGEND**

FREEHOLD PROPERTY
LEASEHOLD PROPERTY
LIMITED INTEREST PROPERTY
CONDOMINIUM PROPERTY
RETIRED PIN (MAP UPDATE PENDING)
PROPERTY NUMBER
BLOCK NUMBER
GEOGRAPHIC FABRIC
EASEMENT

#### THIS IS NOT A PLAN OF SURVEY

#### **NOTES**

REVIEW THE TITLE RECORDS FOR COMPLETE PROPERTY INFORMATION AS THIS MAP MAY NOT REFLECT RECENT REGISTRATIONS

THIS MAP WAS COMPILED FROM PLANS AND DOCUMENTS RECORDED IN THE LAND REGISTRATION SYSTEM AND HAS BEEN PREPARED FOR PROPERTY INDEXING PURPOSES ONLY

FOR DIMENSIONS OF PROPERTIES BOUNDARIES SEE RECORDED PLANS AND DOCUMENTS

ONLY MAJOR EASEMENTS ARE SHOWN

REFERENCE PLANS UNDERLYING MORE RECENT REFERENCE PLANS ARE NOT ILLUSTRATED