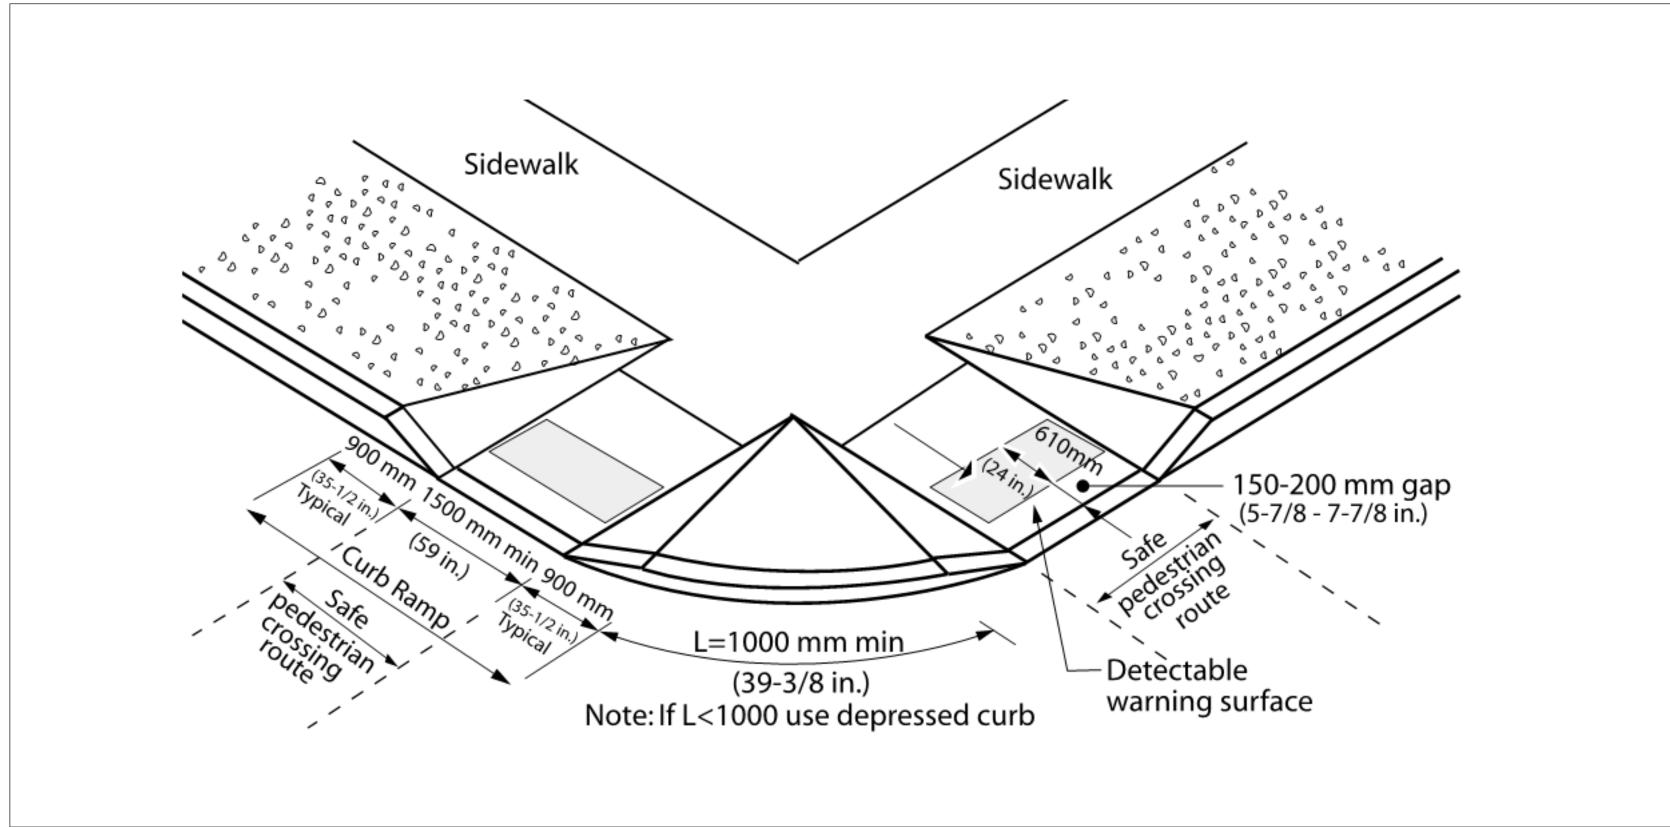

# TYPICAL PARKING SPACE ACCESSIBLE PARKING SPACE (TYPE B) FOR FOR ACCESSIBLE PARKING SPACE (TYPE B) FOR ACCESSIBLE PARKING

## TYPICAL ACCESSIBLE PARKING SIGNAGE



# STANDARD CURB RAMP



# **PARKING & BICYCLE STALLS**



### FIRE DEPARTMENT CONNECTION SIGNAGE

FDC signs shall be visible from the street or fire route to the approaching fire department. Signs shall be "FIRE DEPARTMENT STANDPIPE CONNECTION" in 50 mm high (minimum) letters. Signs shall be a reflective White Background with reflective red lettering. (see sample sign below)
 Sign shall be installed above the connection a minimum of 2.1 metres to 2.7 metres above grade to the bottom of the sign. (sign required to be installed above vehicles that may obstruct view of the sign from responding fire department).
 Free-standing Fire Department Connections shall be identified with an approved sign mounted on a post. Sign shall be installed 1.8 metres minimum to bottom of sign.

**CONNECTION SI