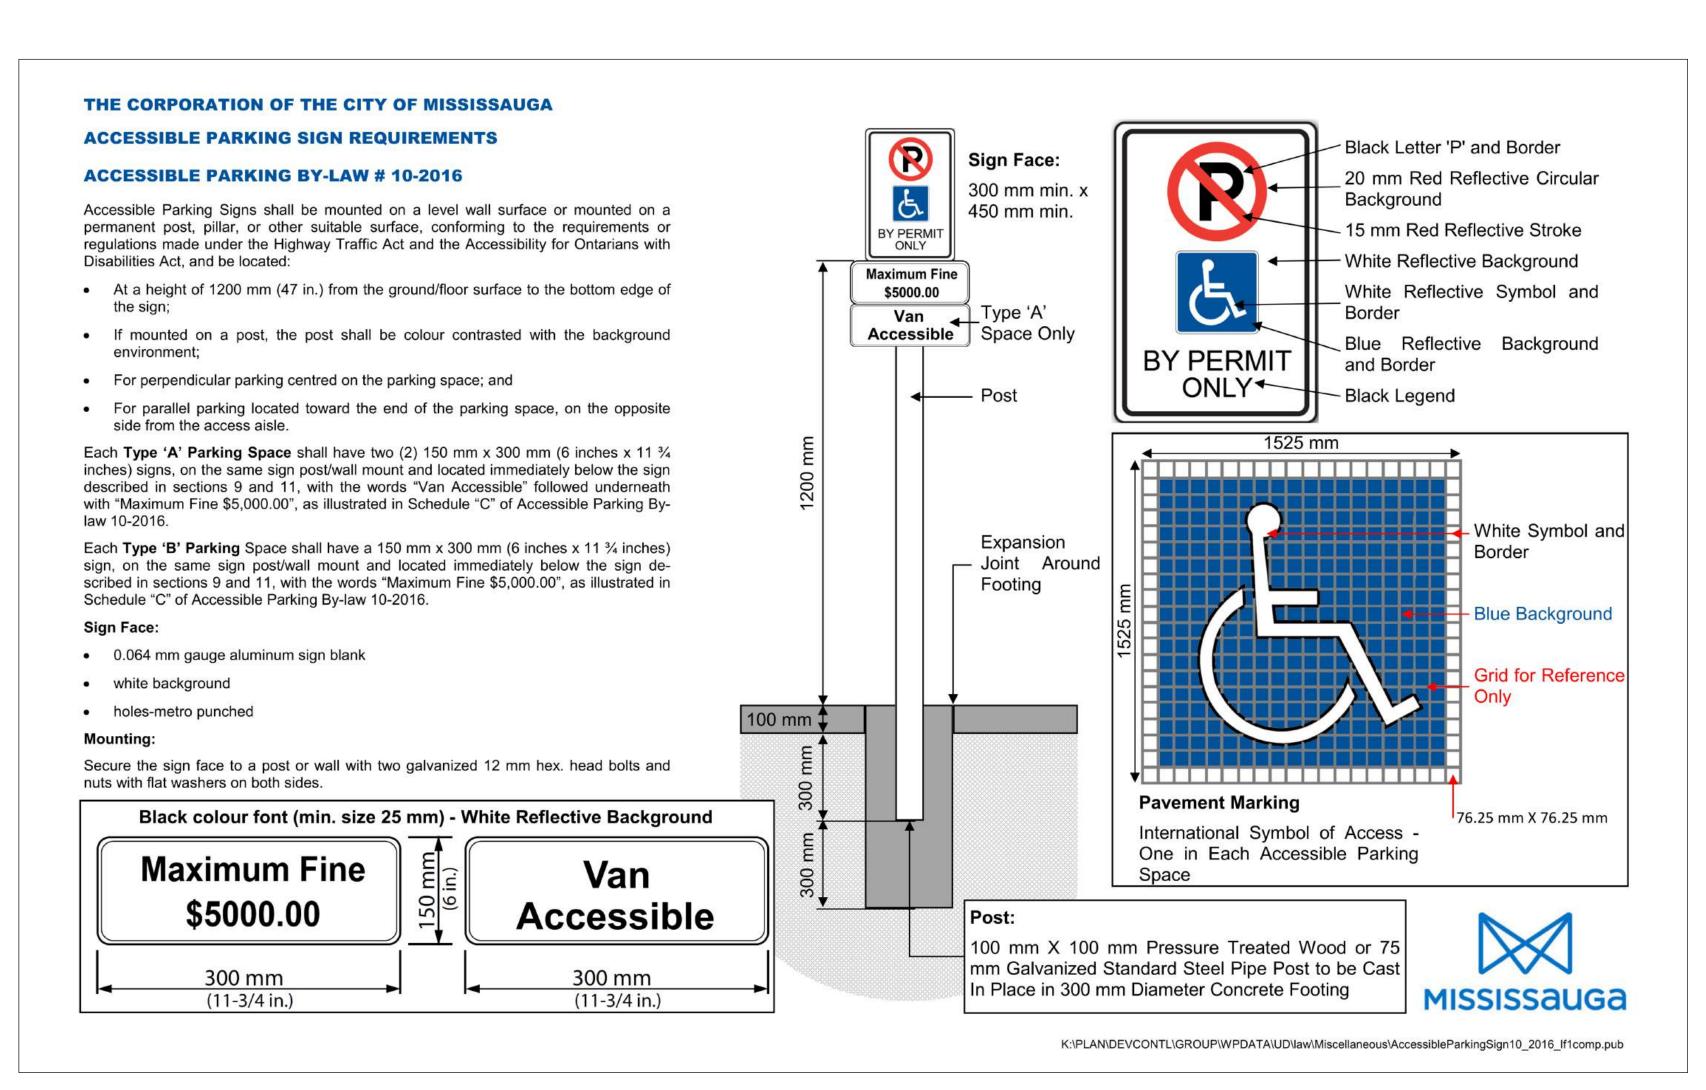

# TYPICAL PARKING SPACE ACCESSIBLE PARKING SPACE (TYPE B) FOR FOR ACCESSIBLE PARKING SPACE (TYPE B) FOR ACCESSIBLE PARKING

## TYPICAL ACCESSIBLE PARKING SIGNAGE



# STANDARD CURB RAMP



# **PARKING & BICYCLE STALLS**



### FIRE DEPARTMENT CONNECTION SIGNAGE

FDC signs shall be visible from the street or fire route to the approaching fire department. Signs shall be "FIRE DEPARTMENT STANDPIPE CONNECTION" in 50 mm high (minimum) letters. Signs shall be a reflective White Background with reflective red lettering. (see sample sign below)
 Sign shall be installed above the connection a minimum of 2.1 metres to 2.7 metres above grade to the bottom of the sign. (sign required to be installed above vehicles that may obstruct view of the sign from responding fire department).
 Free-standing Fi