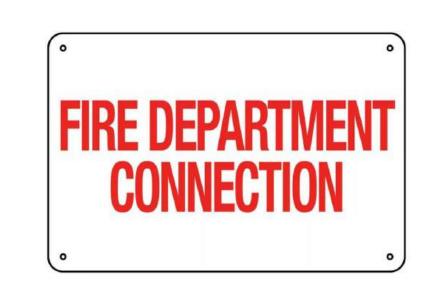

### FIRE DEPARTMENT CONNECTION SIGNAGE

FDC signs shall be visible from the street or fire route to the approaching fire department. Signs shall be "FIRE DEPARTMENT STANDPIPE CONNECTION" in 50 mm high (minimum) letters. Signs shall be a reflective White Background with reflective red lettering. (see sample sign below)
 Sign shall be installed above the connection a minimum of 2.1 metres to 2.7 metres above grade to the bottom of the sign. (sign required to be installed above vehicles that may obstruct view of the sign from responding fire department).
 Free-standing Fire Department Connections shall be identified with an approved sign mounted on a post. Sign shall be installed 1.8 metres minimum to bottom of sign.

**CONNECTION SIGNAGE (FDC)** 

No. DATE ISSUED

105 DEC 2024 ISSUED FOR REZONING

105 DEC 2024 ISSUED

**one** team. **one** vision.

onespace unlimited inc. architecture + interior design 3700 STEELES AVE WEST. SUITE 305.