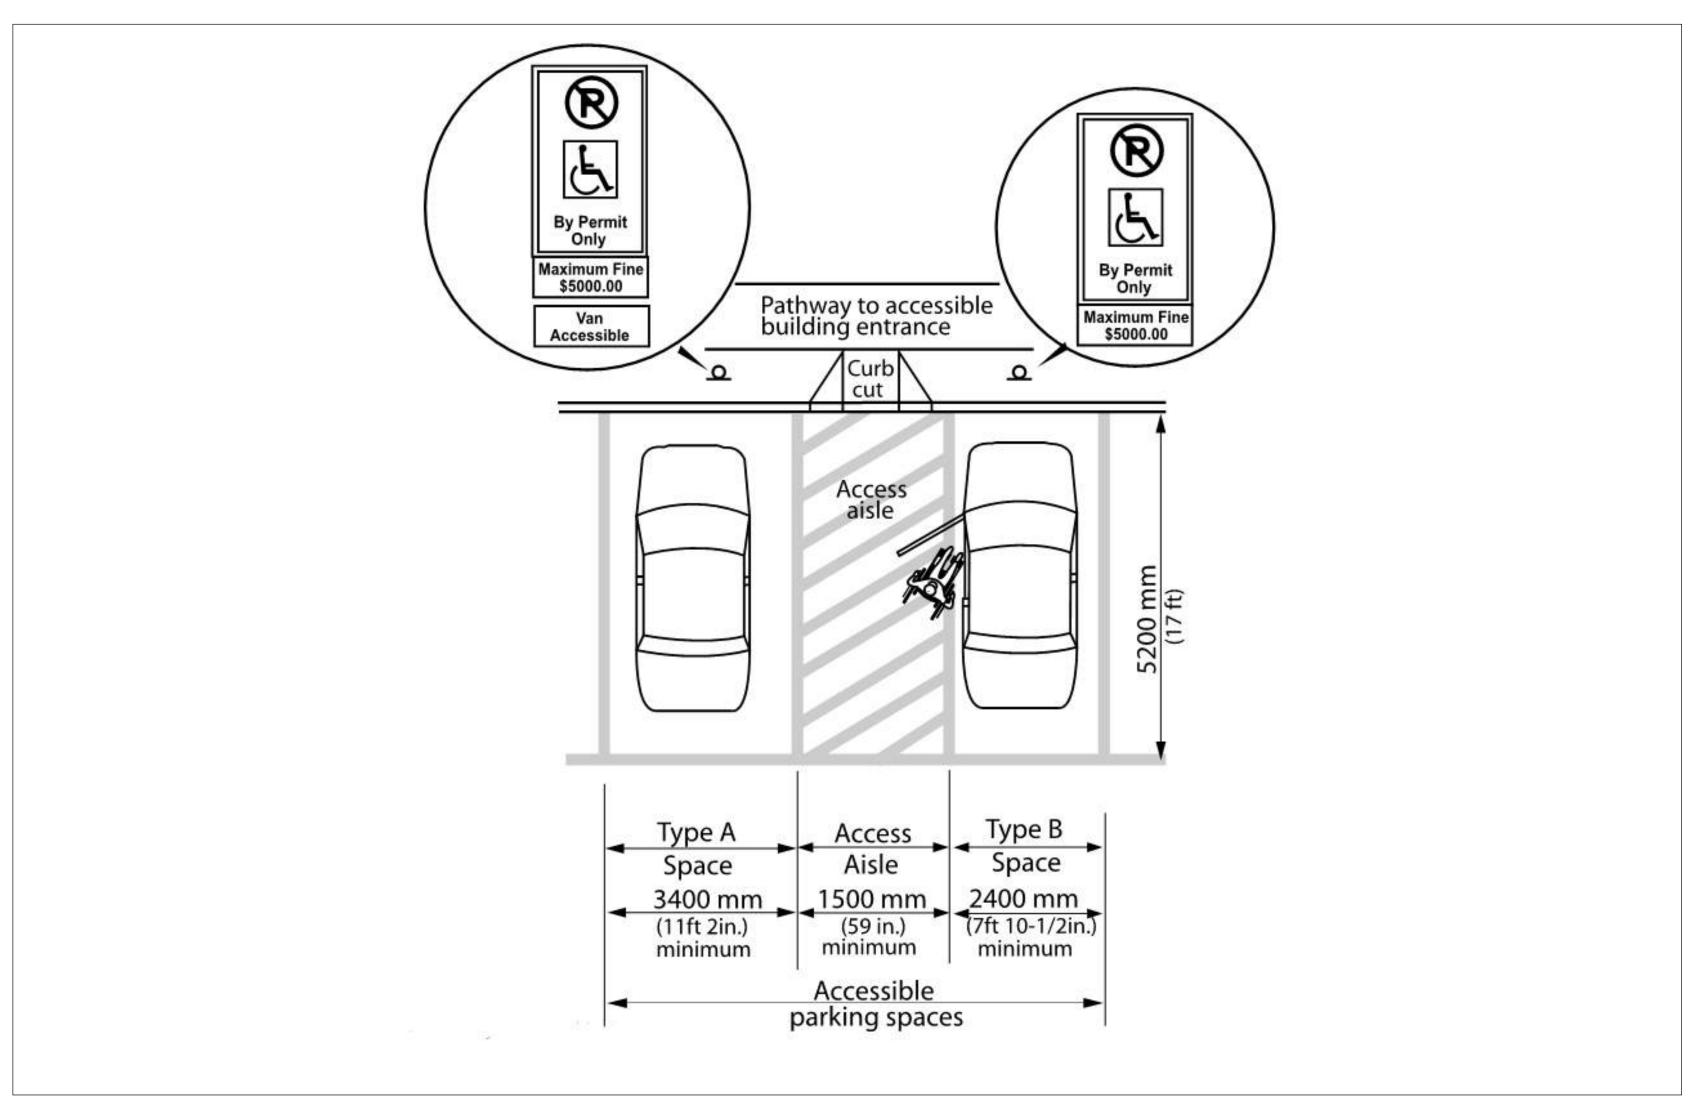

# TYPICAL PARKING SPACE ACCESSIBLE PARKING SPACE (TYPE B) FOR FOR ACCESSIBLE PARKING SPACE (TYPE B) FOR ACCESSIBLE PARKING