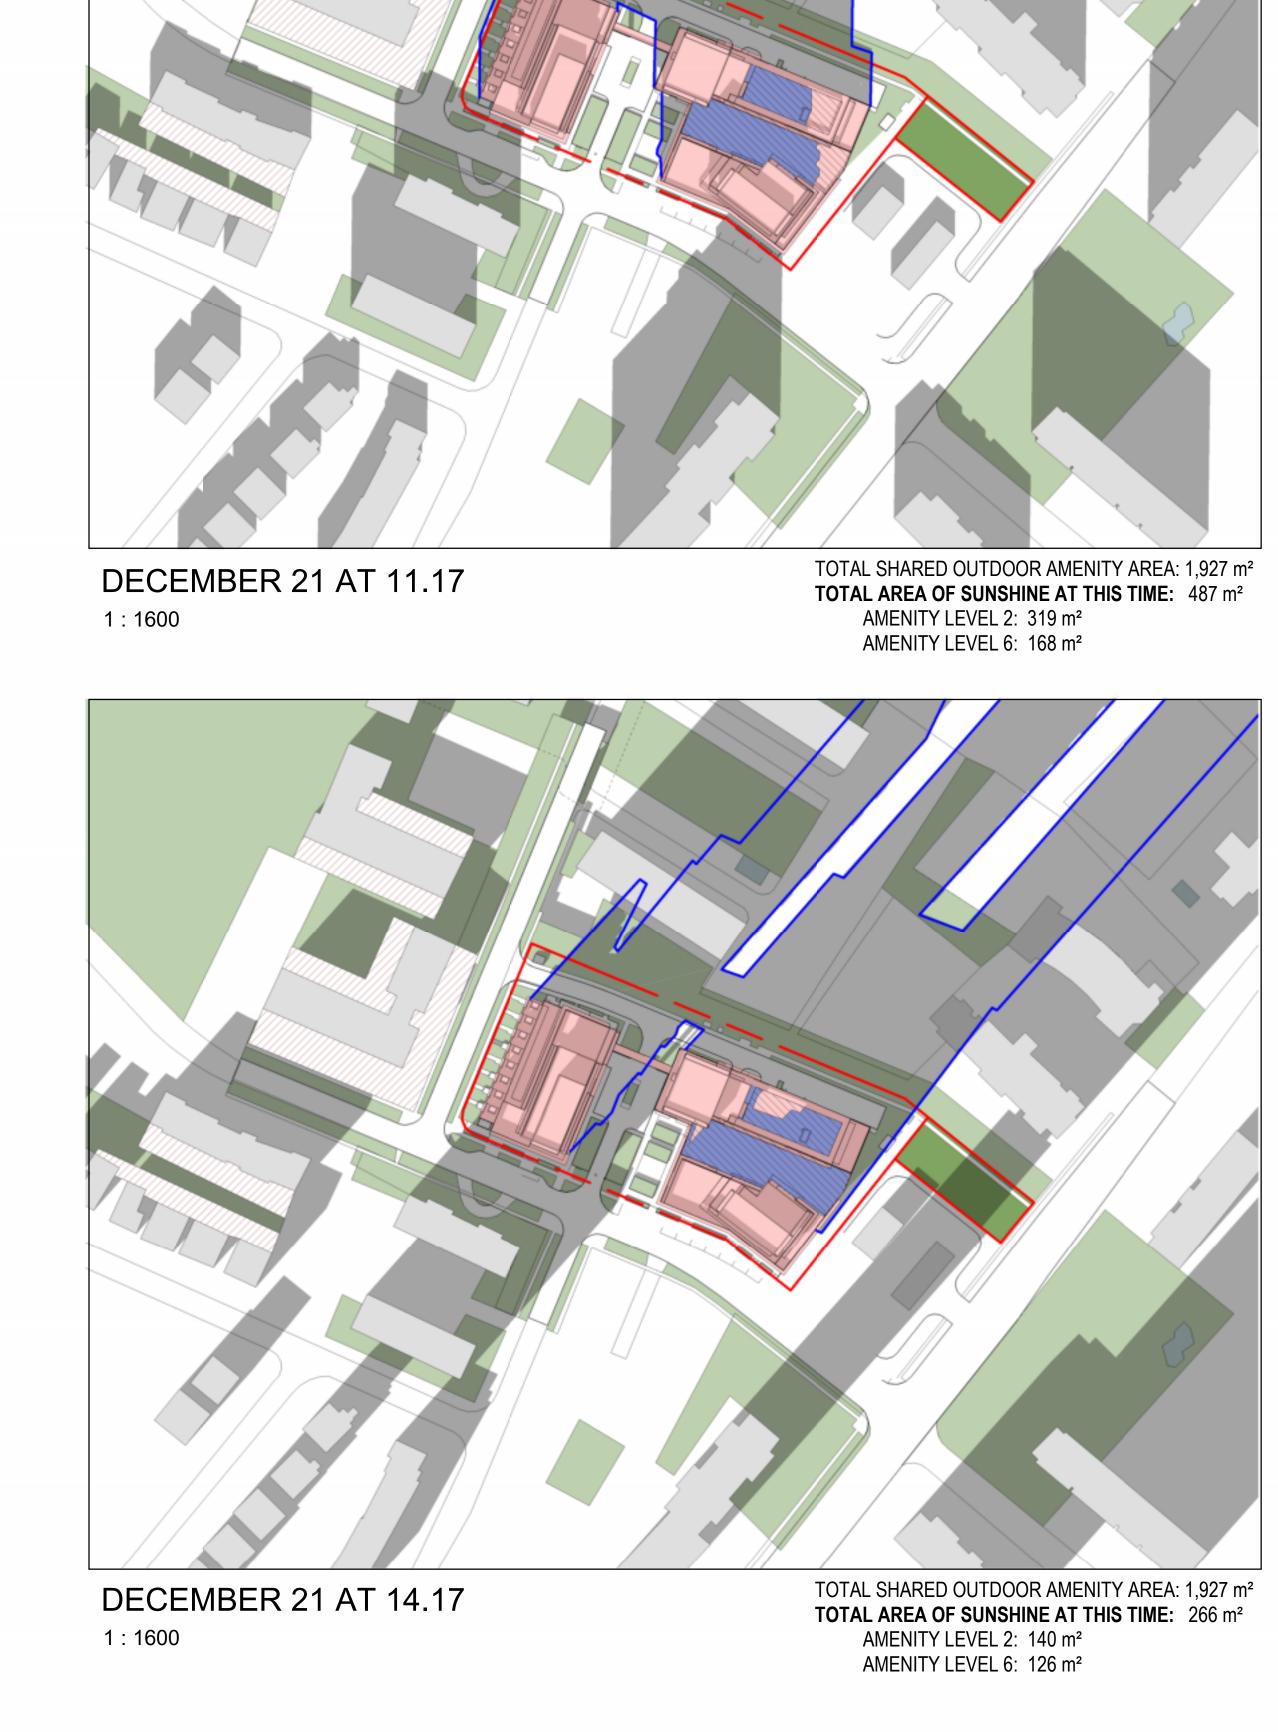

TOTAL AREA OF SUNSHINE AT THIS TIME: 196 m<sup>2</sup>

AMENITY LEVEL 2: 189 m<sup>2</sup>

AMENITY LEVEL 6: 7 m<sup>2</sup>

AMENITY LEVEL 2: 240 m<sup>2</sup> AMENITY LEVEL 6: 410 m<sup>2</sup>

AMENITY LEVEL 2: 241 m<sup>2</sup> AMENITY LEVEL 6: 492 m<sup>2</sup>

DECEMBER 21 AT 13.17

1:1600

TOTAL SHARED OUTDOOR AMENITY AREA: 1,927 m<sup>2</sup>
TOTAL AREA OF SUNSHINE AT THIS TIME: 318 m<sup>2</sup>

AMENITY LEVEL 2: 215 m<sup>2</sup>
AMENITY LEVEL 6: 103 m<sup>2</sup>