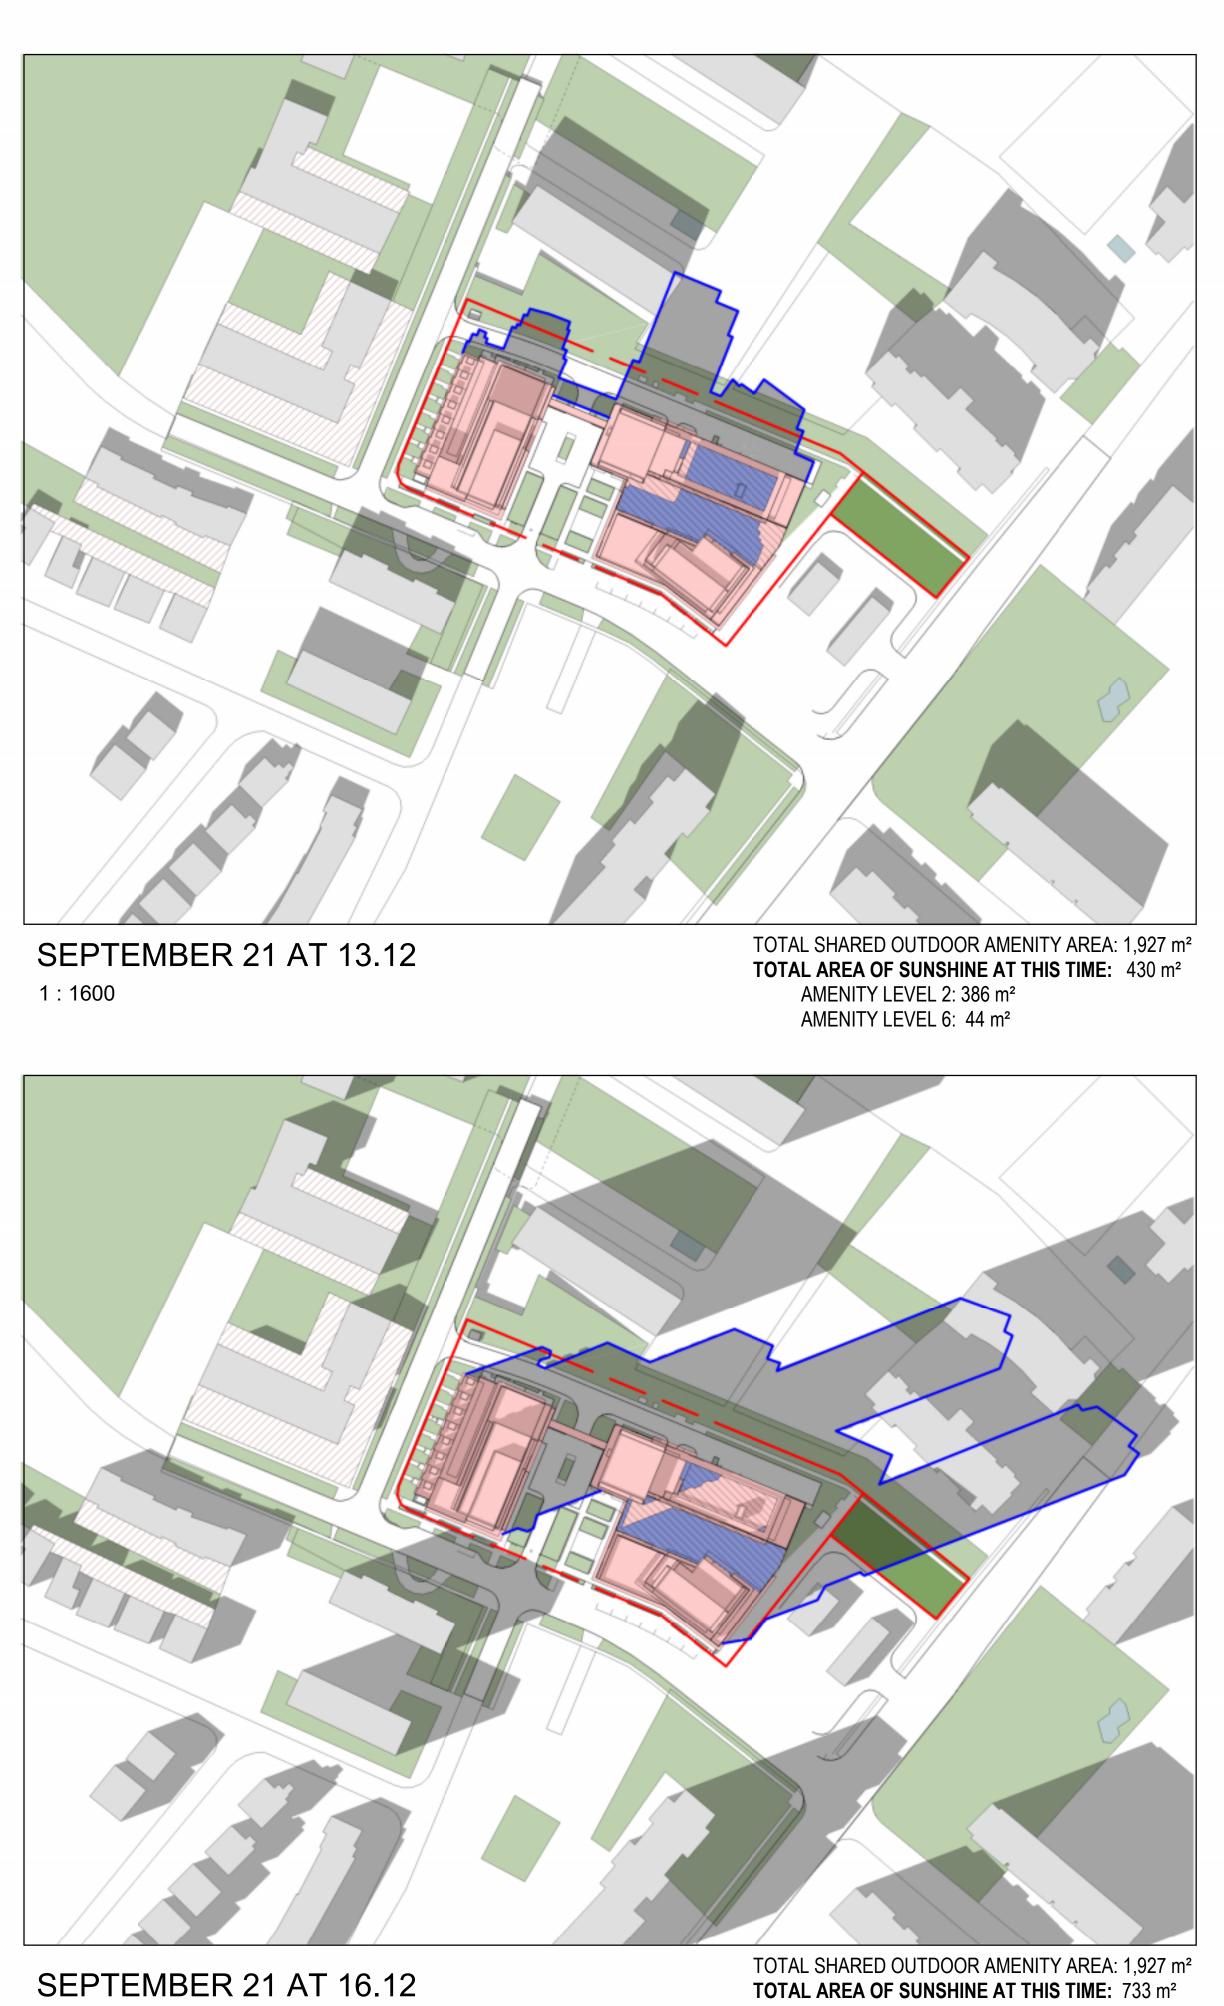

OUTDOOR AMENITY AREAS

LEVEL 2
OUTDOOR AMENITY: 1,316 ii

LEVEL 6
OUTDOOR AMENITY: 611 m²

LEVEL 6
OUTDOOR AMENITY: 611 m²

TOTAL SHARED
OUTDOOR AMENITY AREA: 1,927 m²

SUN ACCESS FACTOR
SUN FACTOR = AS(AVE) / AT

AVG. AREA OF SUNSHINE
FOR JUNE = 1,067 m²
SUN FACTOR = 0.56

AVG. AREA OF SUNSHINE
FOR SEPTEMBER = 866 m²
SUN FACTOR = 0.45

AVG. AREA OF SUNSHINE
FOR DECEMBER = 620 m²
SUN FACTOR = 0.32

N N

TRUE NORTH PROJECT NORTH

OUTDOOR AMENITY AREAS

LEVEL 2
OUTDOOR AMENITY: 1,316 m²

LEVEL 6
OUTDOOR AMENITY: 611 m²

TOTAL SHARED

TOTAL SHARED
OUTDOOR AMENITY AREA: 1,927 m²

SUN ACCESS FACTOR
SUN FACTOR = AS(AVE) / AT

AVG. AREA OF SUNSHINE FOR JUNE = 1,067 m<sup>2</sup> SUN FACTOR = 0.56 AVG. AREA OF SUNSHINE FOR SEPTEMBER = 866 m<sup>2</sup> SUN FACTOR = 0.45 AVG. AREA OF SUNSHINE FOR DECEMBER = 620 m<sup>2</sup> SUN FACTOR = 0.32

FOR DECEMBER = 620 m<sup>2</sup> SUN FACTOR = 0.32

TRUE NORTH PROJECT NORTH

 001
 20 AUG 2024
 ISSUED FOR REZONING

 No.
 DATE
 ISSUED

ALL DRAWINGS ARE THE PROPERTY OF ONESPACE AND THEY ARE NOT TO BE REPRODUCED IN WHOLE OR IN PART WITHOUT WRITTEN CONSENT FROM ONESPACE.