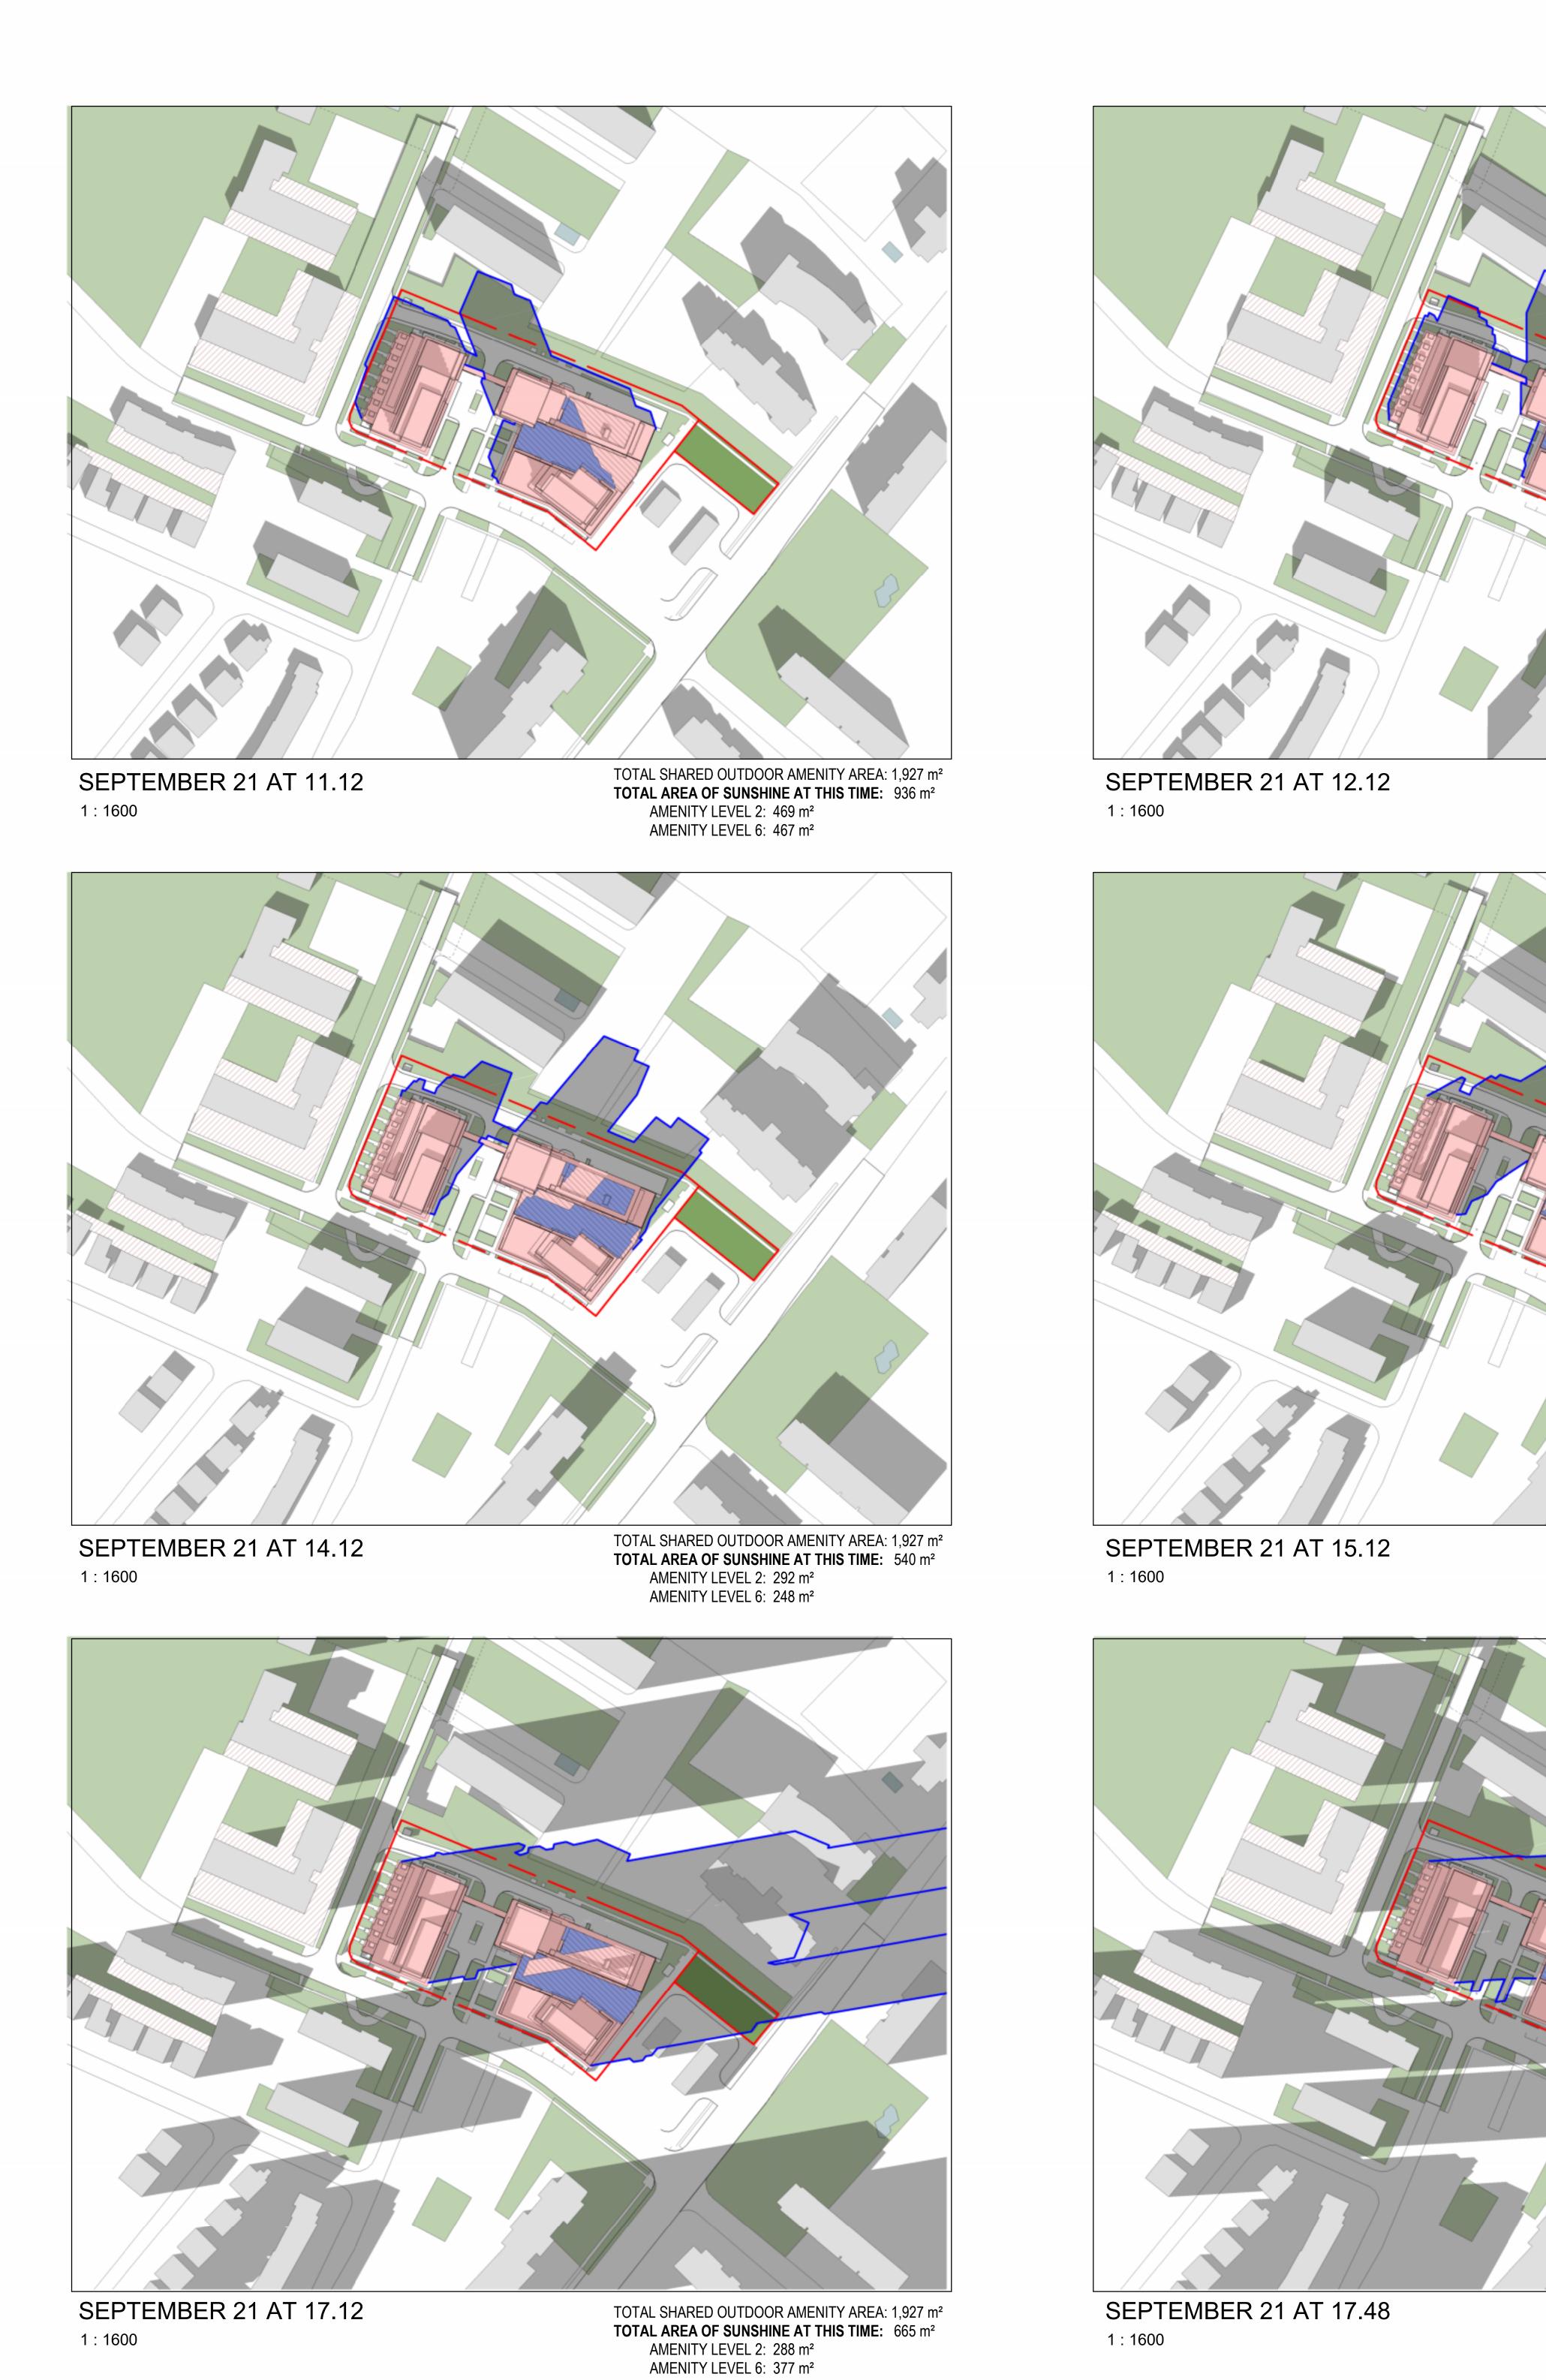

OUTDOOR AMENITY AREAS

LEVEL 2
OUTDOOR AMENITY: 1,316 ii

LEVEL 6
OUTDOOR AMENITY: 611 m²

LEVEL 6
OUTDOOR AMENITY: 611 m²

TOTAL SHARED
OUTDOOR AMENITY AREA: 1,927 m²

SUN ACCESS FACTOR
SUN FACTOR = AS(AVE) / AT

AVG. AREA OF SUNSHINE
FOR JUNE = 1,067 m²
SUN FACTOR = 0.56

AVG. AREA OF SUNSHINE
FOR SEPTEMBER = 866 m²
SUN FACTOR = 0.45

AVG. AREA OF SUNSHINE
FOR DECEMBER = 620 m²
SUN FACTOR = 0.32

N N

TRUE NORTH PROJECT NORTH

OUTDOOR AMENITY AREAS

LEVEL 2
OUTDOOR AMENITY: 1,316 m²

LEVEL 6
OUTDOOR AMENITY: 611 m²

TOTAL SHARED

TOTAL SHARED
OUTDOOR AMENITY AREA: 1,927 m²

SUN ACCESS FACTOR
SUN FACTOR = AS(AVE) / AT

AVG. AREA OF SUNSHINE FOR JUNE = 1,067 m<sup>2</sup> SUN FACTOR = 0.56 AVG. AREA OF SUNSHINE FOR SEPTEMBER = 866 m<sup>2</sup> SUN FACTOR = 0.45 AVG. AREA OF SUNSHINE FOR DECEMBER = 620 m<sup>2</sup> SUN FACTOR = 0.32

FOR DECEMBER = 620 m<sup>2</sup> SUN FACTOR = 0.32

TRUE NORTH PROJECT NORTH

 001
 20 AUG 2024
 ISSUED FOR REZONING

 No.
 DATE
 ISSUED

ALL DRAWINGS ARE THE PROPERTY OF ONESPACE AND THEY ARE NOT TO BE REPRODUCED IN WHOLE OR IN PART WITHOUT WRITTEN CONSENT FROM ONESPACE.