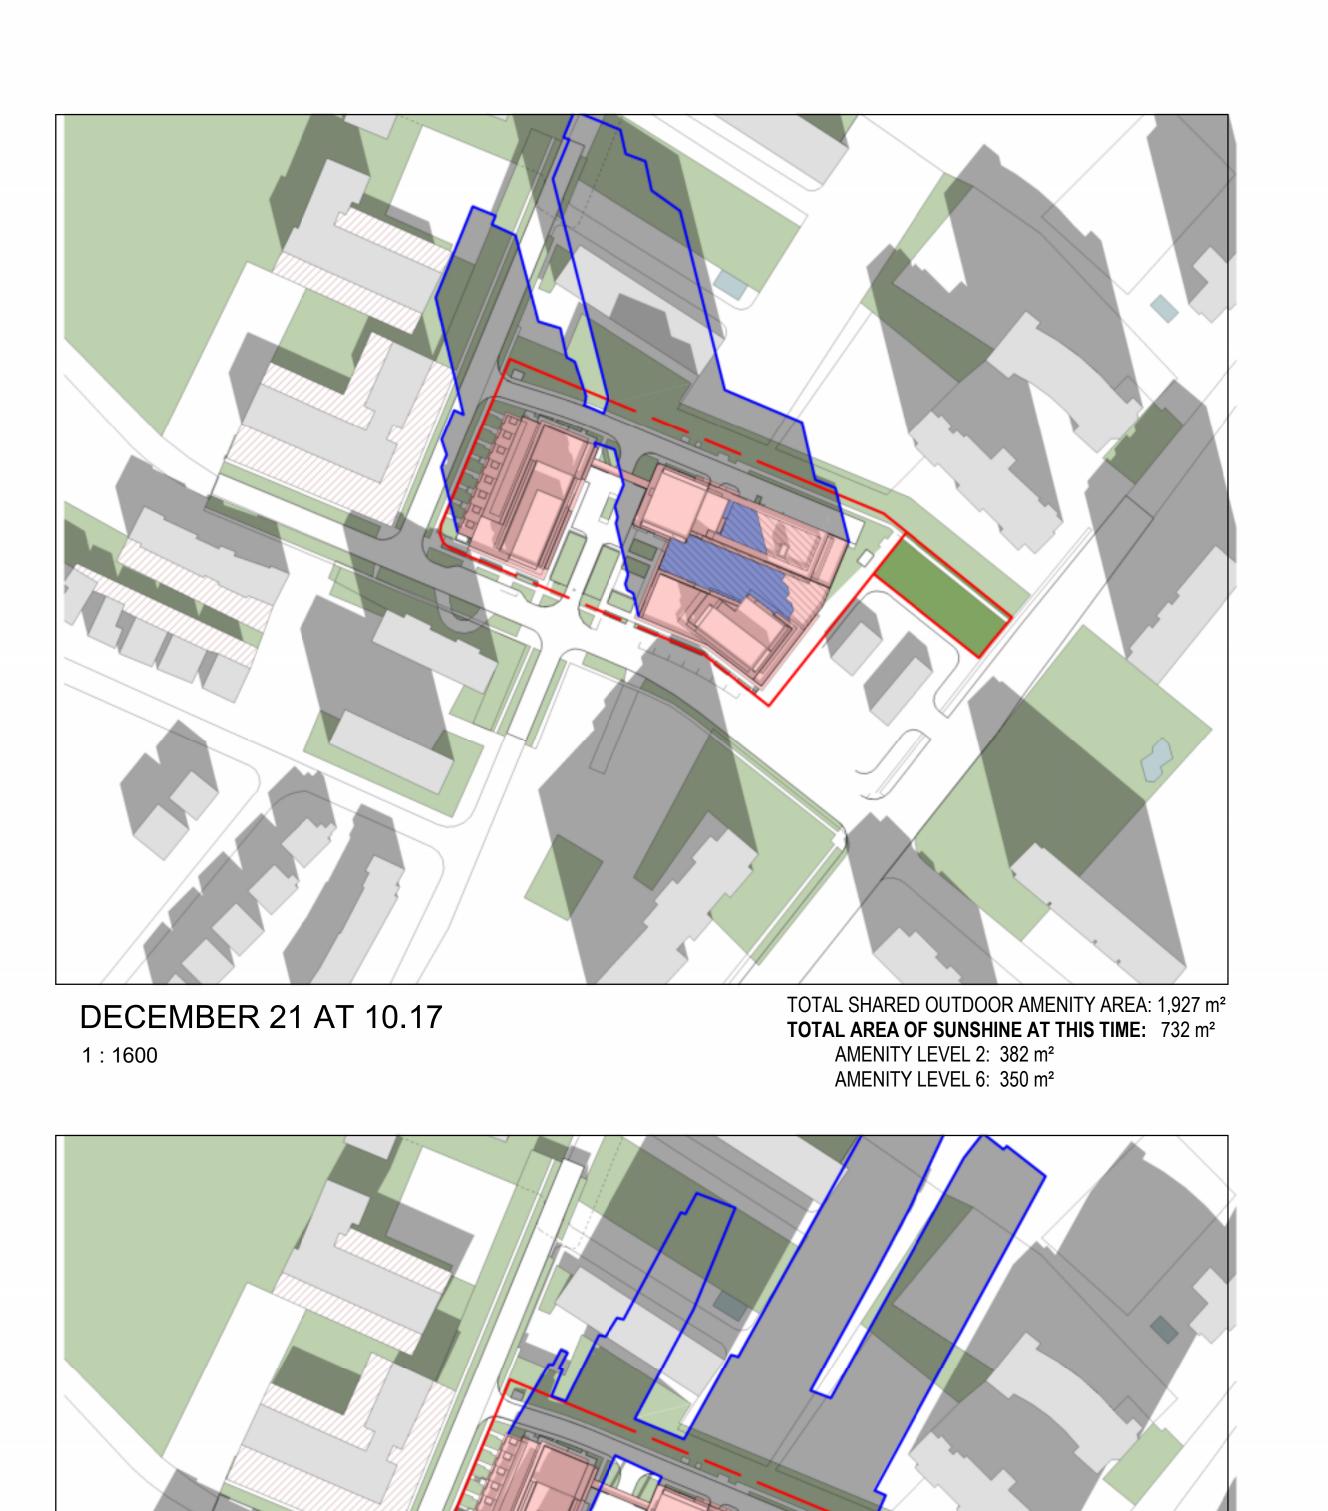

DATE

20 AUG 2024

PLOTTED DATE

20/08/2024 1:52:56 PM

A-091

1:1600

TOTAL SHARED OUTDOOR AMENITY AREA: 1,927 m<sup>2</sup>
TOTAL AREA OF SUNSHINE AT THIS TIME: 650 m<sup>2</sup>

TOTAL SHARED OUTDOOR AMENITY AREA: 1,927 m<sup>2</sup>

TOTAL AREA OF SUNSHINE AT THIS TIME: 196 m<sup>2</sup>

AMENITY LEVEL 2: 189 m<sup>2</sup>

AMENITY LEVEL 6: 7 m<sup>2</sup>

AMENITY LEVEL 2: 240 m<sup>2</sup> AMENITY LEVEL 6: 410 m<sup>2</sup>

AMENITY LEVEL 2: 241 m<sup>2</sup> AMENITY LEVEL 6: 492 m<sup>2</sup>