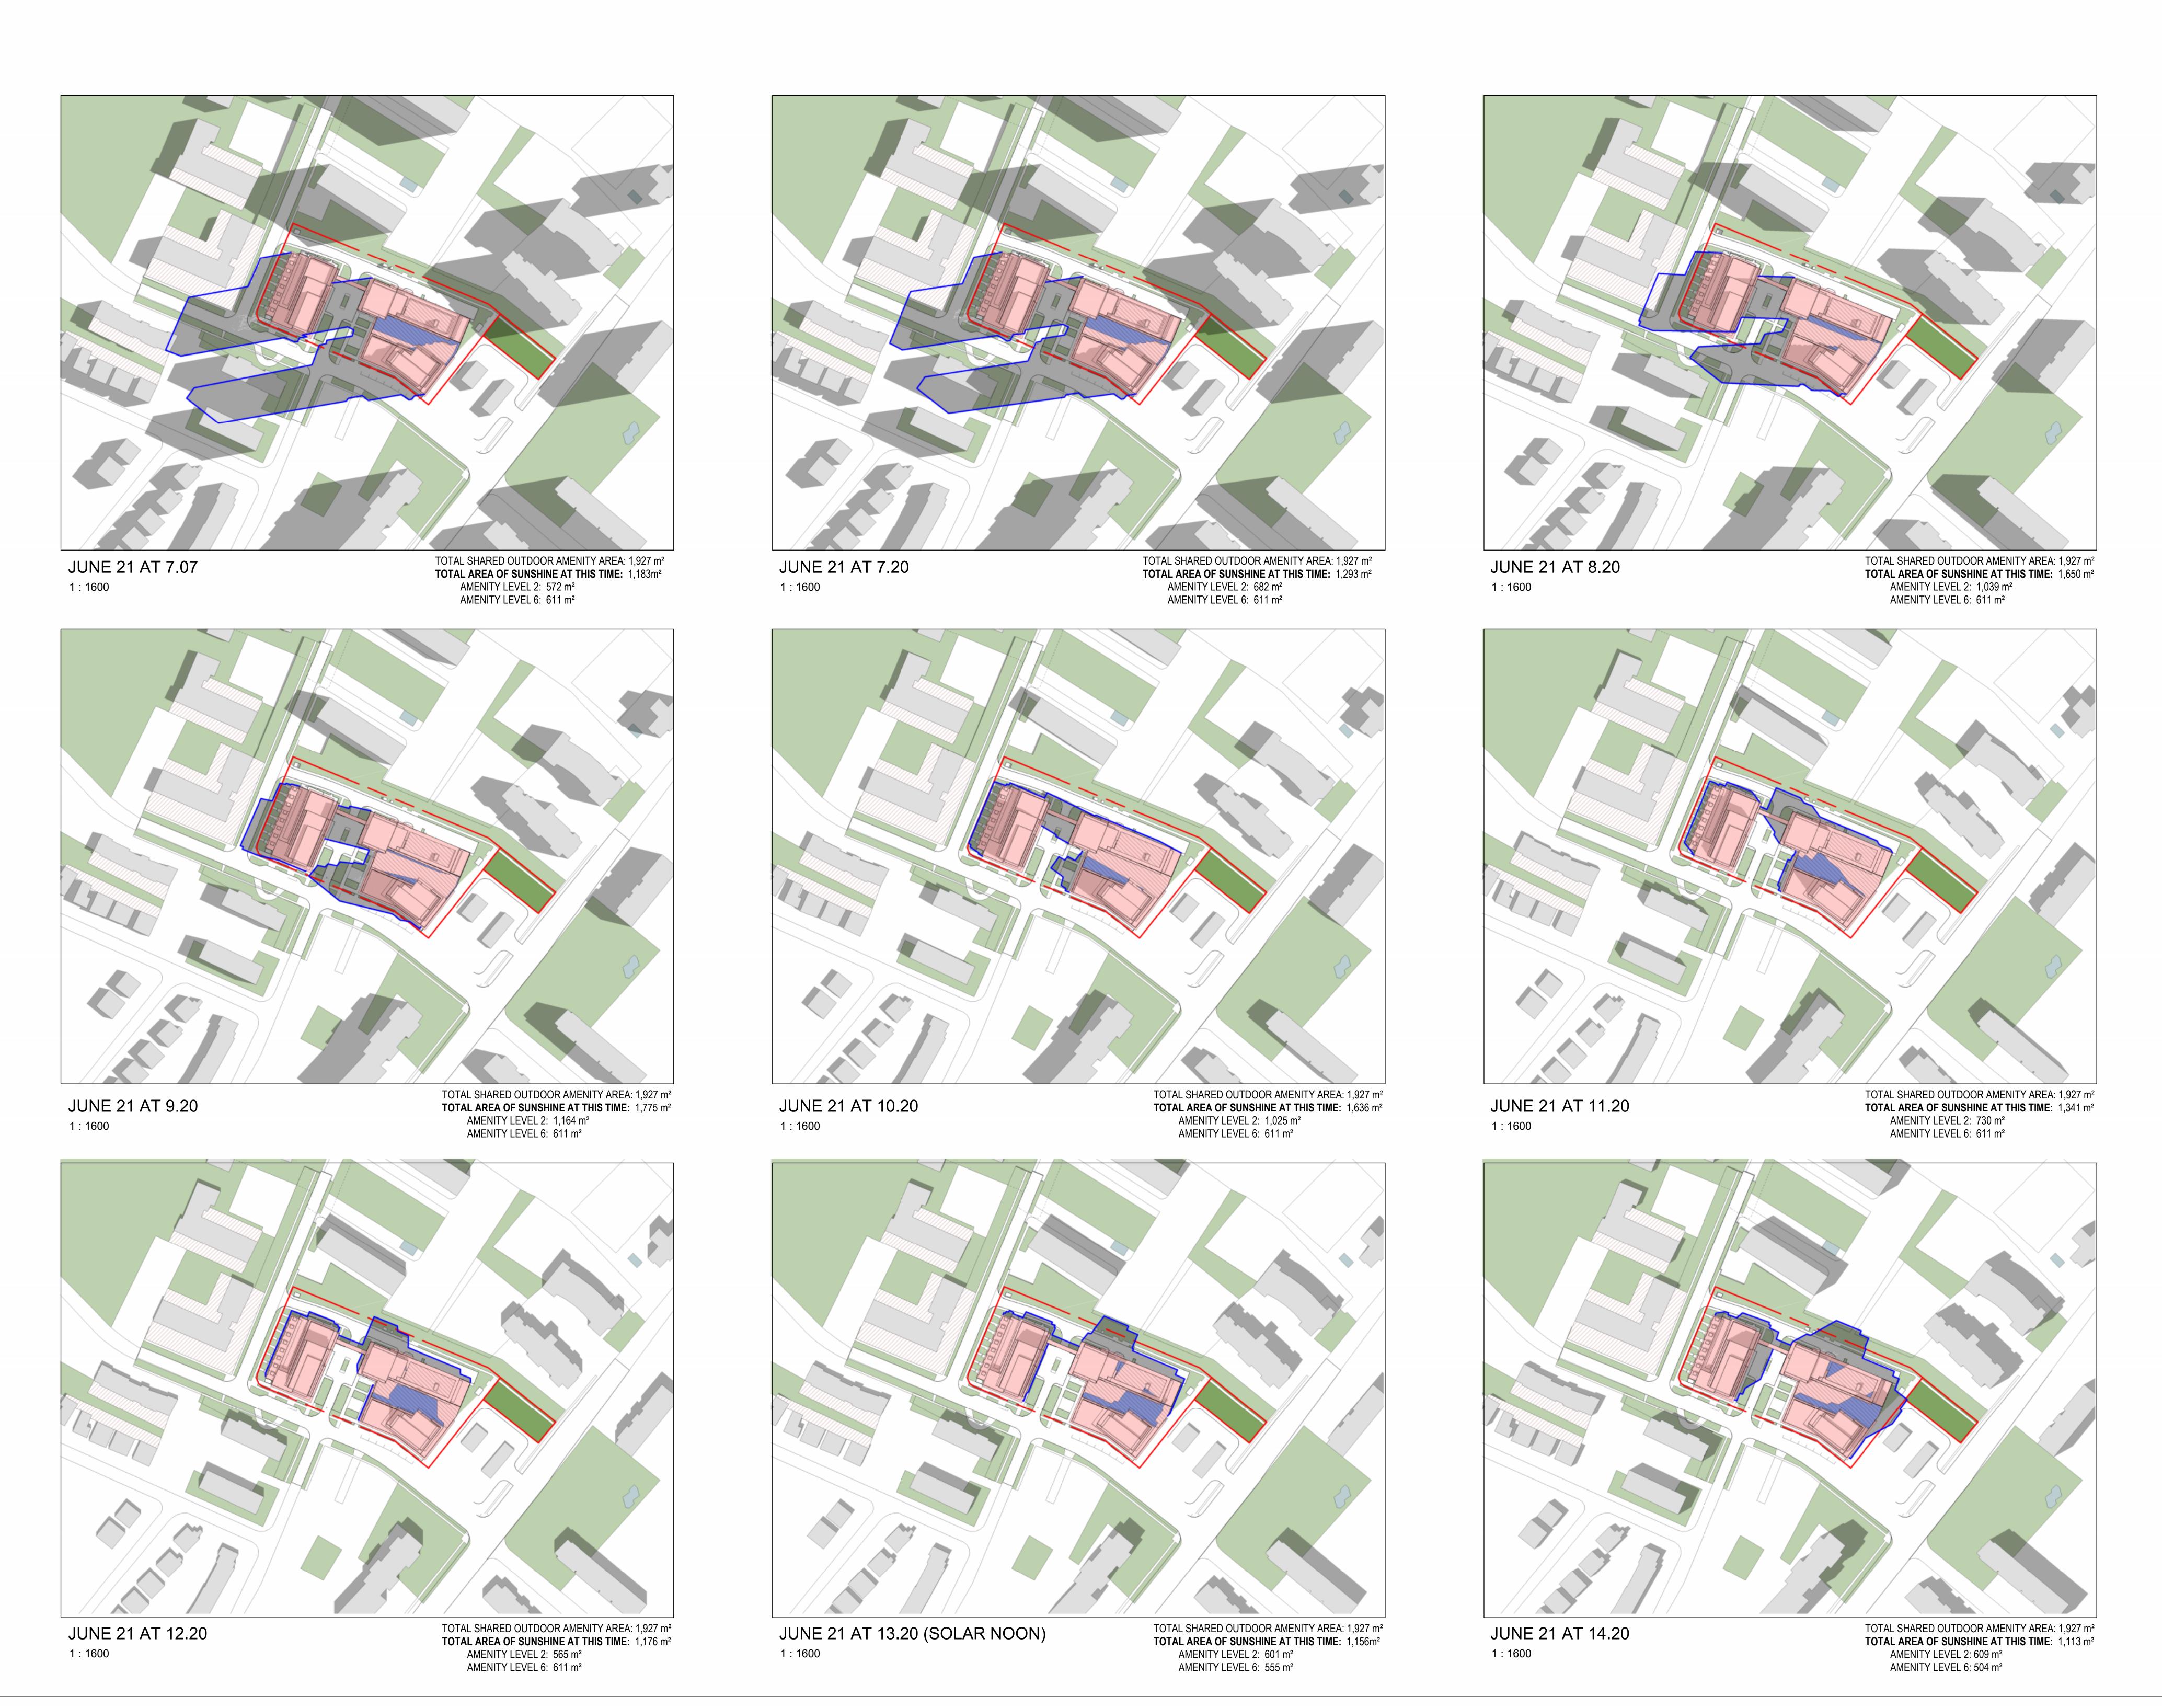

OUTDOOR AMENITY AREAS

LEVEL 2
OUTDOOR AMENITY: 1,316 ii

LEVEL 6
OUTDOOR AMENITY: 611 m²

LEVEL 6
OUTDOOR AMENITY: 611 m²

TOTAL SHARED
OUTDOOR AMENITY AREA: 1,927 m²

SUN ACCESS FACTOR
SUN FACTOR = AS(AVE) / AT

AVG. AREA OF SUNSHINE
FOR JUNE = 1,067 m²
SUN FACTOR = 0.56

AVG. AREA OF SUNSHINE
FOR SEPTEMBER = 866 m²
SUN FACTOR = 0.45

AVG. AREA OF SUNSHINE
FOR DECEMBER = 620 m²
SUN FACTOR = 0.32

N N

TRUE NORTH PROJECT NORTH

OUTDOOR AMENITY AREAS

LEVEL 2
OUTDOOR AMENITY: 1,316 m²

LEVEL 6
OUTDOOR AMENITY: 611 m²

TOTAL SHARED

TOTAL SHARED
OUTDOOR AMENITY AREA: 1,927 m²

SUN ACCESS FACTOR
SUN FACTOR = AS(AVE) / AT

AVG. AREA OF SUNSHINE FOR JUNE = 1,067 m<sup>2</sup> SUN FACTOR = 0.56 AVG. AREA OF SUNSHINE FOR SEPTEMBER = 866 m<sup>2</sup> SUN FACTOR = 0.45 AVG. AREA OF SUNSHINE FOR DECEMBER = 620 m<sup>2</sup> SUN FACTOR = 0.32

FOR DECEMBER = 620 m<sup>2</sup> SUN FACTOR = 0.32

TRUE NORTH PROJECT NORTH

 001
 20 AUG 2024
 ISSUED FOR REZONING

 No.
 DATE
 ISSUED

ALL DRAWINGS ARE THE PROPERTY OF ONESPACE AND THEY ARE NOT TO BE REPRODUCED IN WHOLE OR IN PART WITHOUT WRITTEN CONSENT FROM ONESPACE.