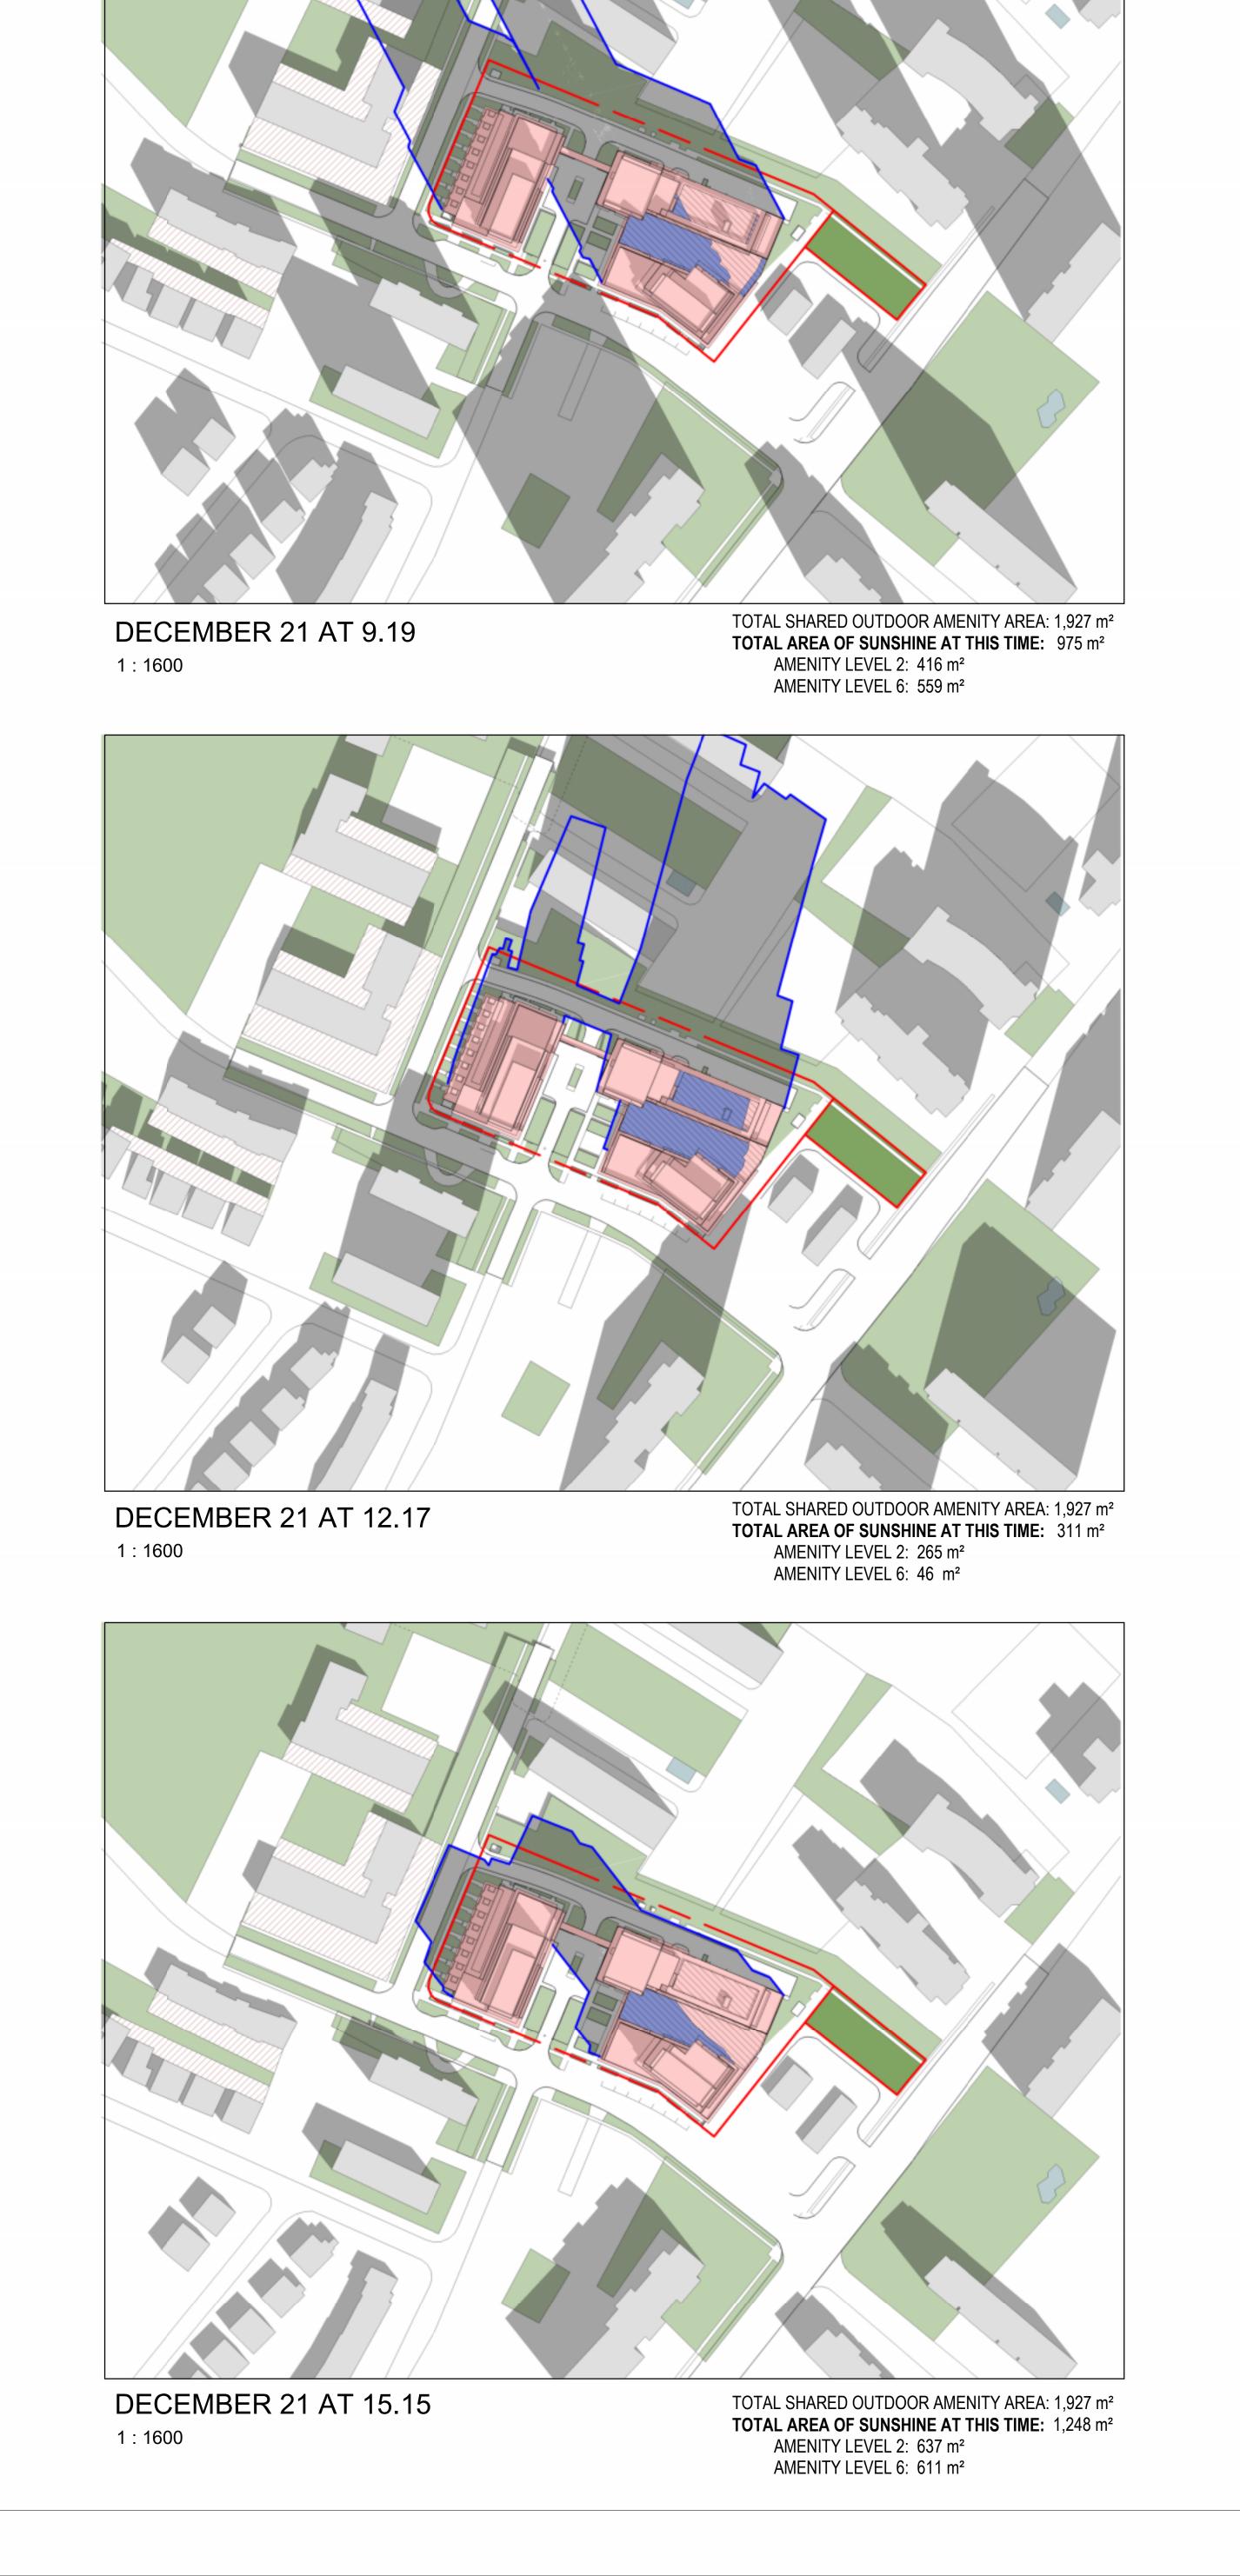

OUTDOOR AMENITY AREAS

LEVEL 2
OUTDOOR AMENITY: 1,316 ii

LEVEL 6
OUTDOOR AMENITY: 611 m²

LEVEL 6
OUTDOOR AMENITY: 611 m²

TOTAL SHARED
OUTDOOR AMENITY AREA: 1,927 m²

SUN ACCESS FACTOR
SUN FACTOR = AS(AVE) / AT

AVG. AREA OF SUNSHINE
FOR JUNE = 1,067 m²
SUN FACTOR = 0.56

AVG. AREA OF SUNSHINE
FOR SEPTEMBER = 866 m²
SUN FACTOR = 0.45

AVG. AREA OF SUNSHINE
FOR DECEMBER = 620 m²
SUN FACTOR = 0.32

N N

TRUE NORTH PROJECT NORTH

OUTDOOR AMENITY AREAS

LEVEL 2
OUTDOOR AMENITY: 1,316 m²

LEVEL 6
OUTDOOR AMENITY: 611 m²

TOTAL SHARED

TOTAL SHARED
OUTDOOR AMENITY AREA: 1,927 m²

SUN ACCESS FACTOR
SUN FACTOR = AS(AVE) / AT

AVG. AREA OF SUNSHINE FOR JUNE = 1,067 m<sup>2</sup> SUN FACTOR = 0.56 AVG. AREA OF SUNSHINE FOR SEPTEMBER = 866 m<sup>2</sup> SUN FACTOR = 0.45 AVG. AREA OF SUNSHINE FOR DECEMBER = 620 m<sup>2</sup> SUN FACTOR = 0.32

FOR DECEMBER = 620 m<sup>2</sup> SUN FACTOR = 0.32

TRUE NORTH PROJECT NORTH

 001
 20 AUG 2024
 ISSUED FOR REZONING

 No.
 DATE
 ISSUED

ALL DRAWINGS ARE THE PROPERTY OF ONESPACE AND THEY ARE NOT TO BE REPRODUCED IN WHOLE OR IN PART WITHOUT WRITTEN CONSENT FROM ONESPACE.