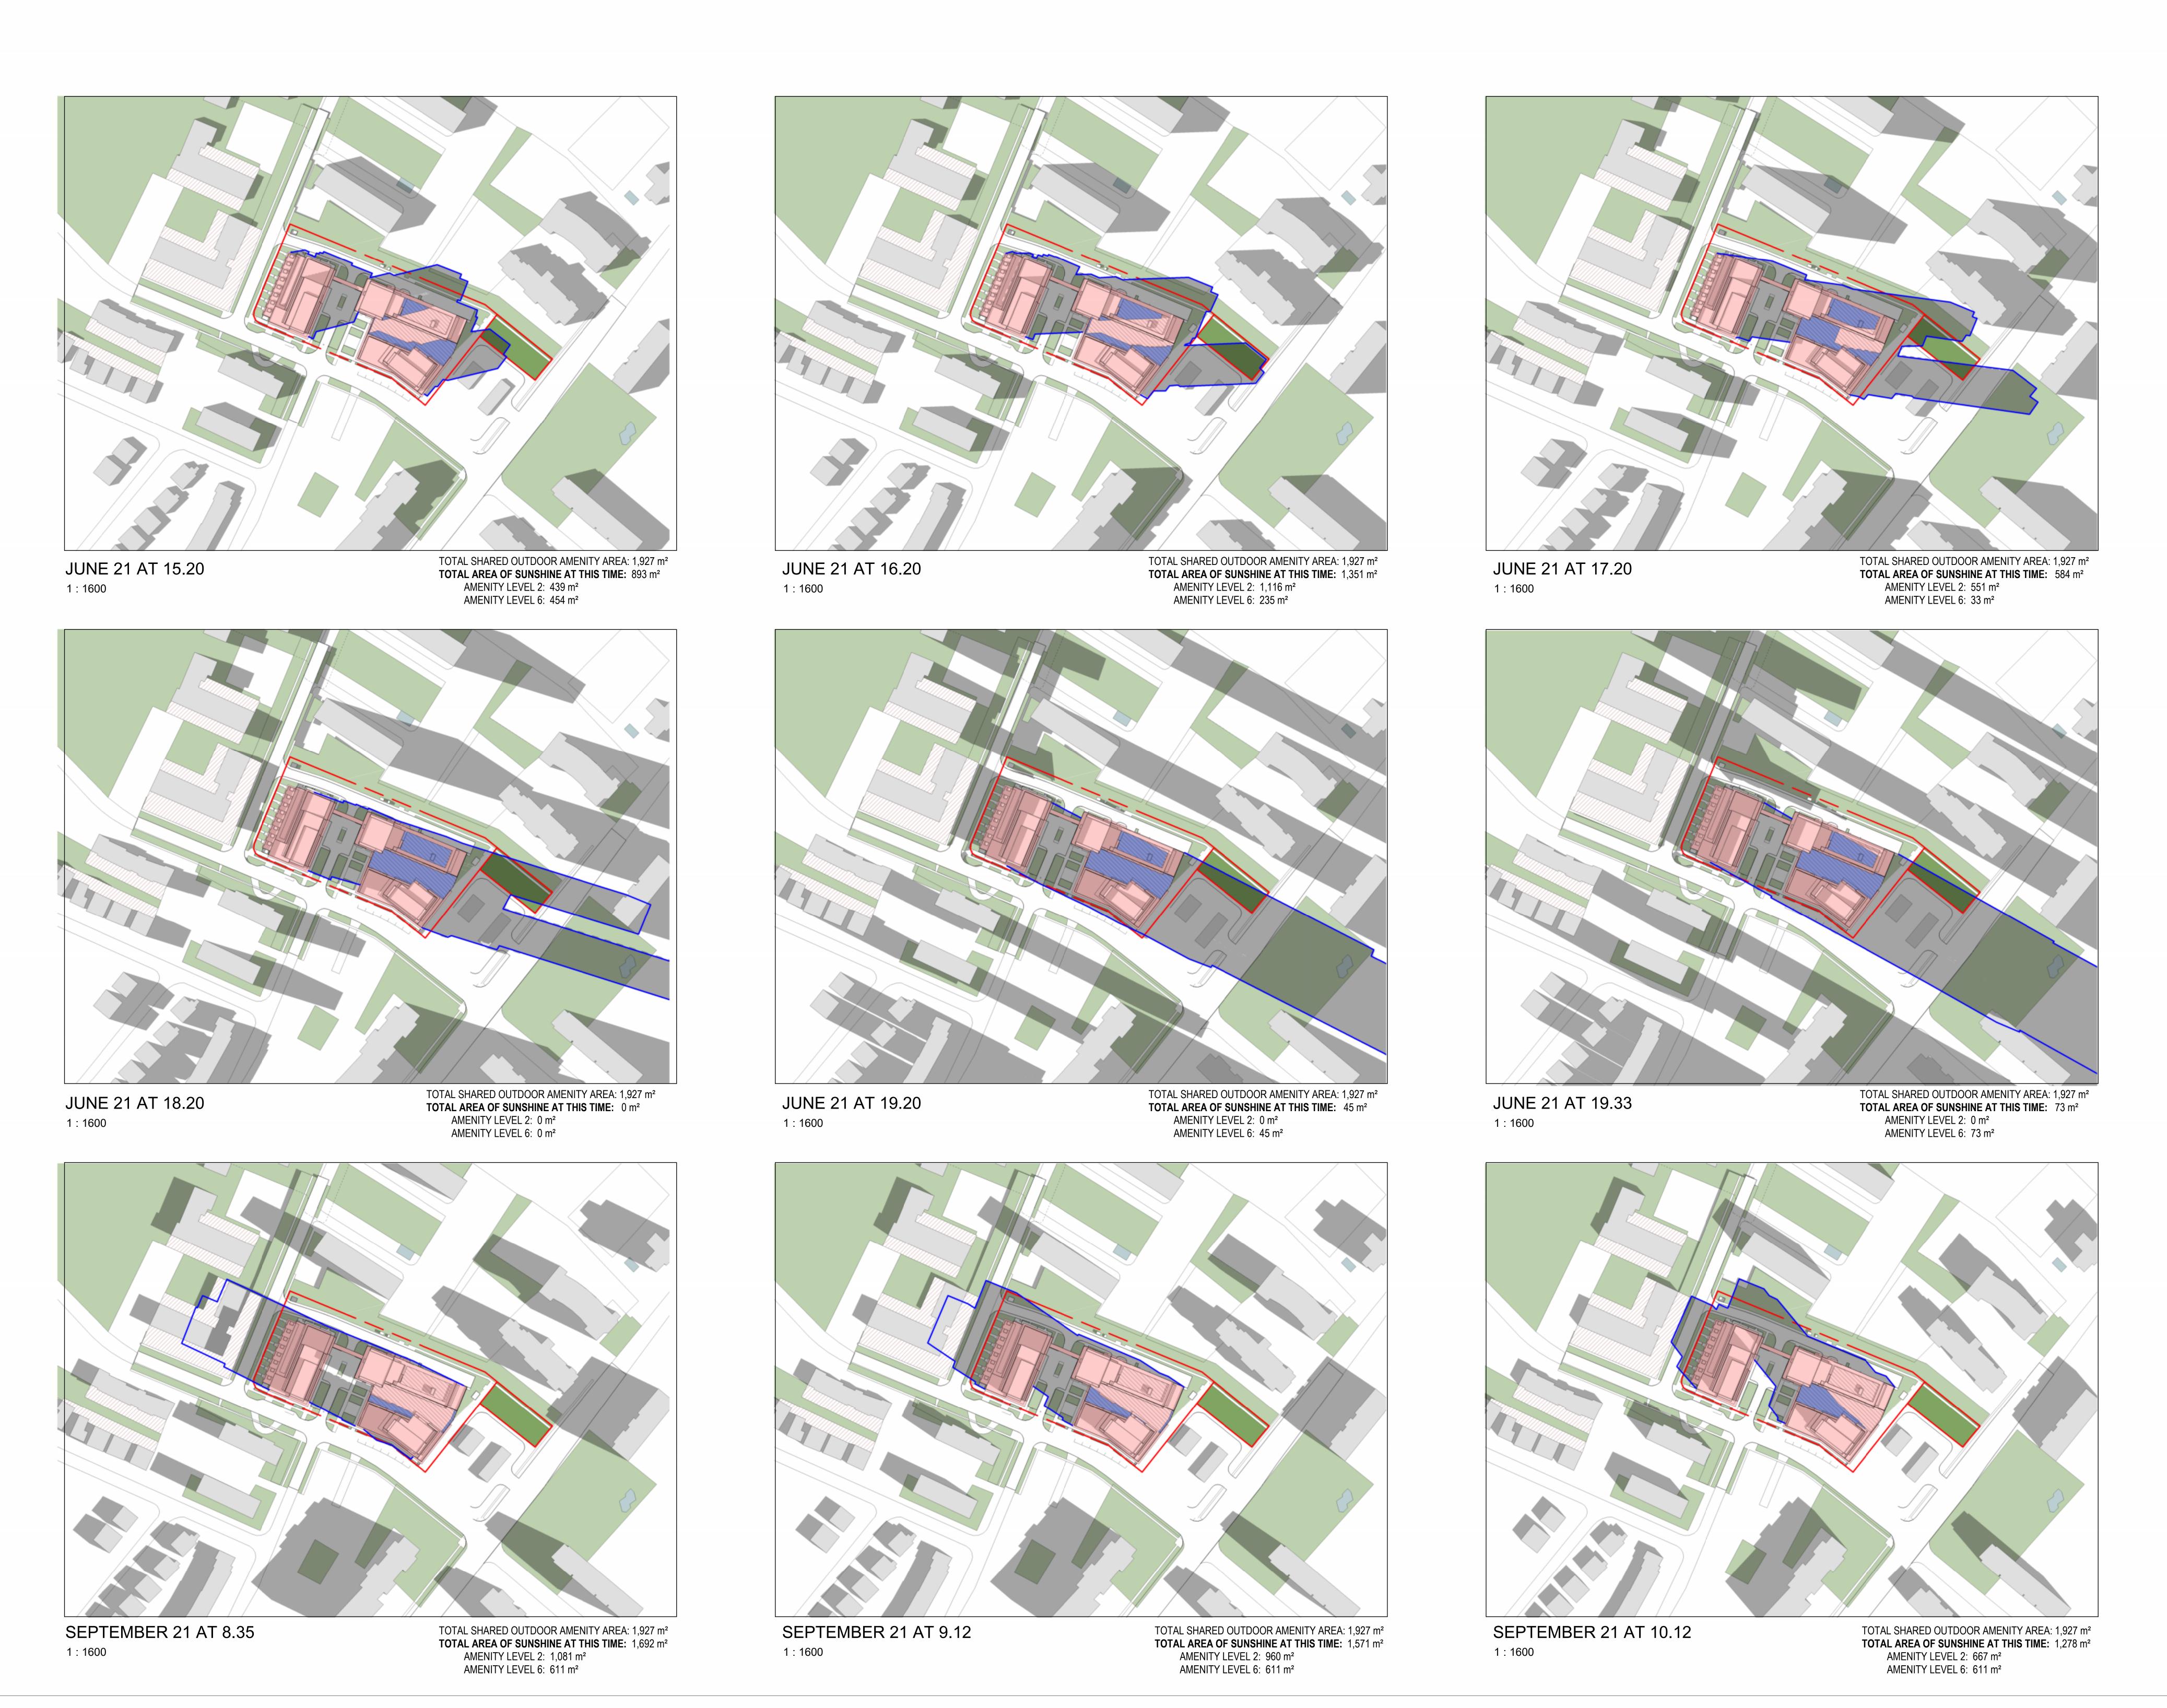

OUTDOOR AMENITY AREAS

LEVEL 2
OUTDOOR AMENITY: 1,316 ii

LEVEL 6
OUTDOOR AMENITY: 611 m²

LEVEL 6
OUTDOOR AMENITY: 611 m²

TOTAL SHARED
OUTDOOR AMENITY AREA: 1,927 m²

SUN ACCESS FACTOR
SUN FACTOR = AS(AVE) / AT

AVG. AREA OF SUNSHINE
FOR JUNE = 1,067 m²
SUN FACTOR = 0.56

AVG. AREA OF SUNSHINE
FOR SEPTEMBER = 866 m²
SUN FACTOR = 0.45

AVG. AREA OF SUNSHINE
FOR DECEMBER = 620 m²
SUN FACTOR = 0.32

N N

TRUE NORTH PROJECT NORTH

OUTDOOR AMENITY AREAS

LEVEL 2
OUTDOOR AMENITY: 1,316 m²

LEVEL 6
OUTDOOR AMENITY: 611 m²

TOTAL SHARED

TOTAL SHARED
OUTDOOR AMENITY AREA: 1,927 m²

SUN ACCESS FACTOR
SUN FACTOR = AS(AVE) / AT

AVG. AREA OF SUNSHINE FOR JUNE = 1,067 m<sup>2</sup> SUN FACTOR = 0.56 AVG. AREA OF SUNSHINE FOR SEPTEMBER = 866 m<sup>2</sup> SUN FACTOR = 0.45 AVG. AREA OF SUNSHINE FOR DECEMBER = 620 m<sup>2</sup> SUN FACTOR = 0.32

FOR DECEMBER = 620 m<sup>2</sup> SUN FACTOR = 0.32

TRUE NORTH PROJECT NORTH

 001
 20 AUG 2024
 ISSUED FOR REZONING

 No.
 DATE
 ISSUED

ALL DRAWINGS ARE THE PROPERTY OF ONESPACE AND THEY ARE NOT TO BE REPRODUCED IN WHOLE OR IN PART WITHOUT WRITTEN CONSENT FROM ONESPACE.