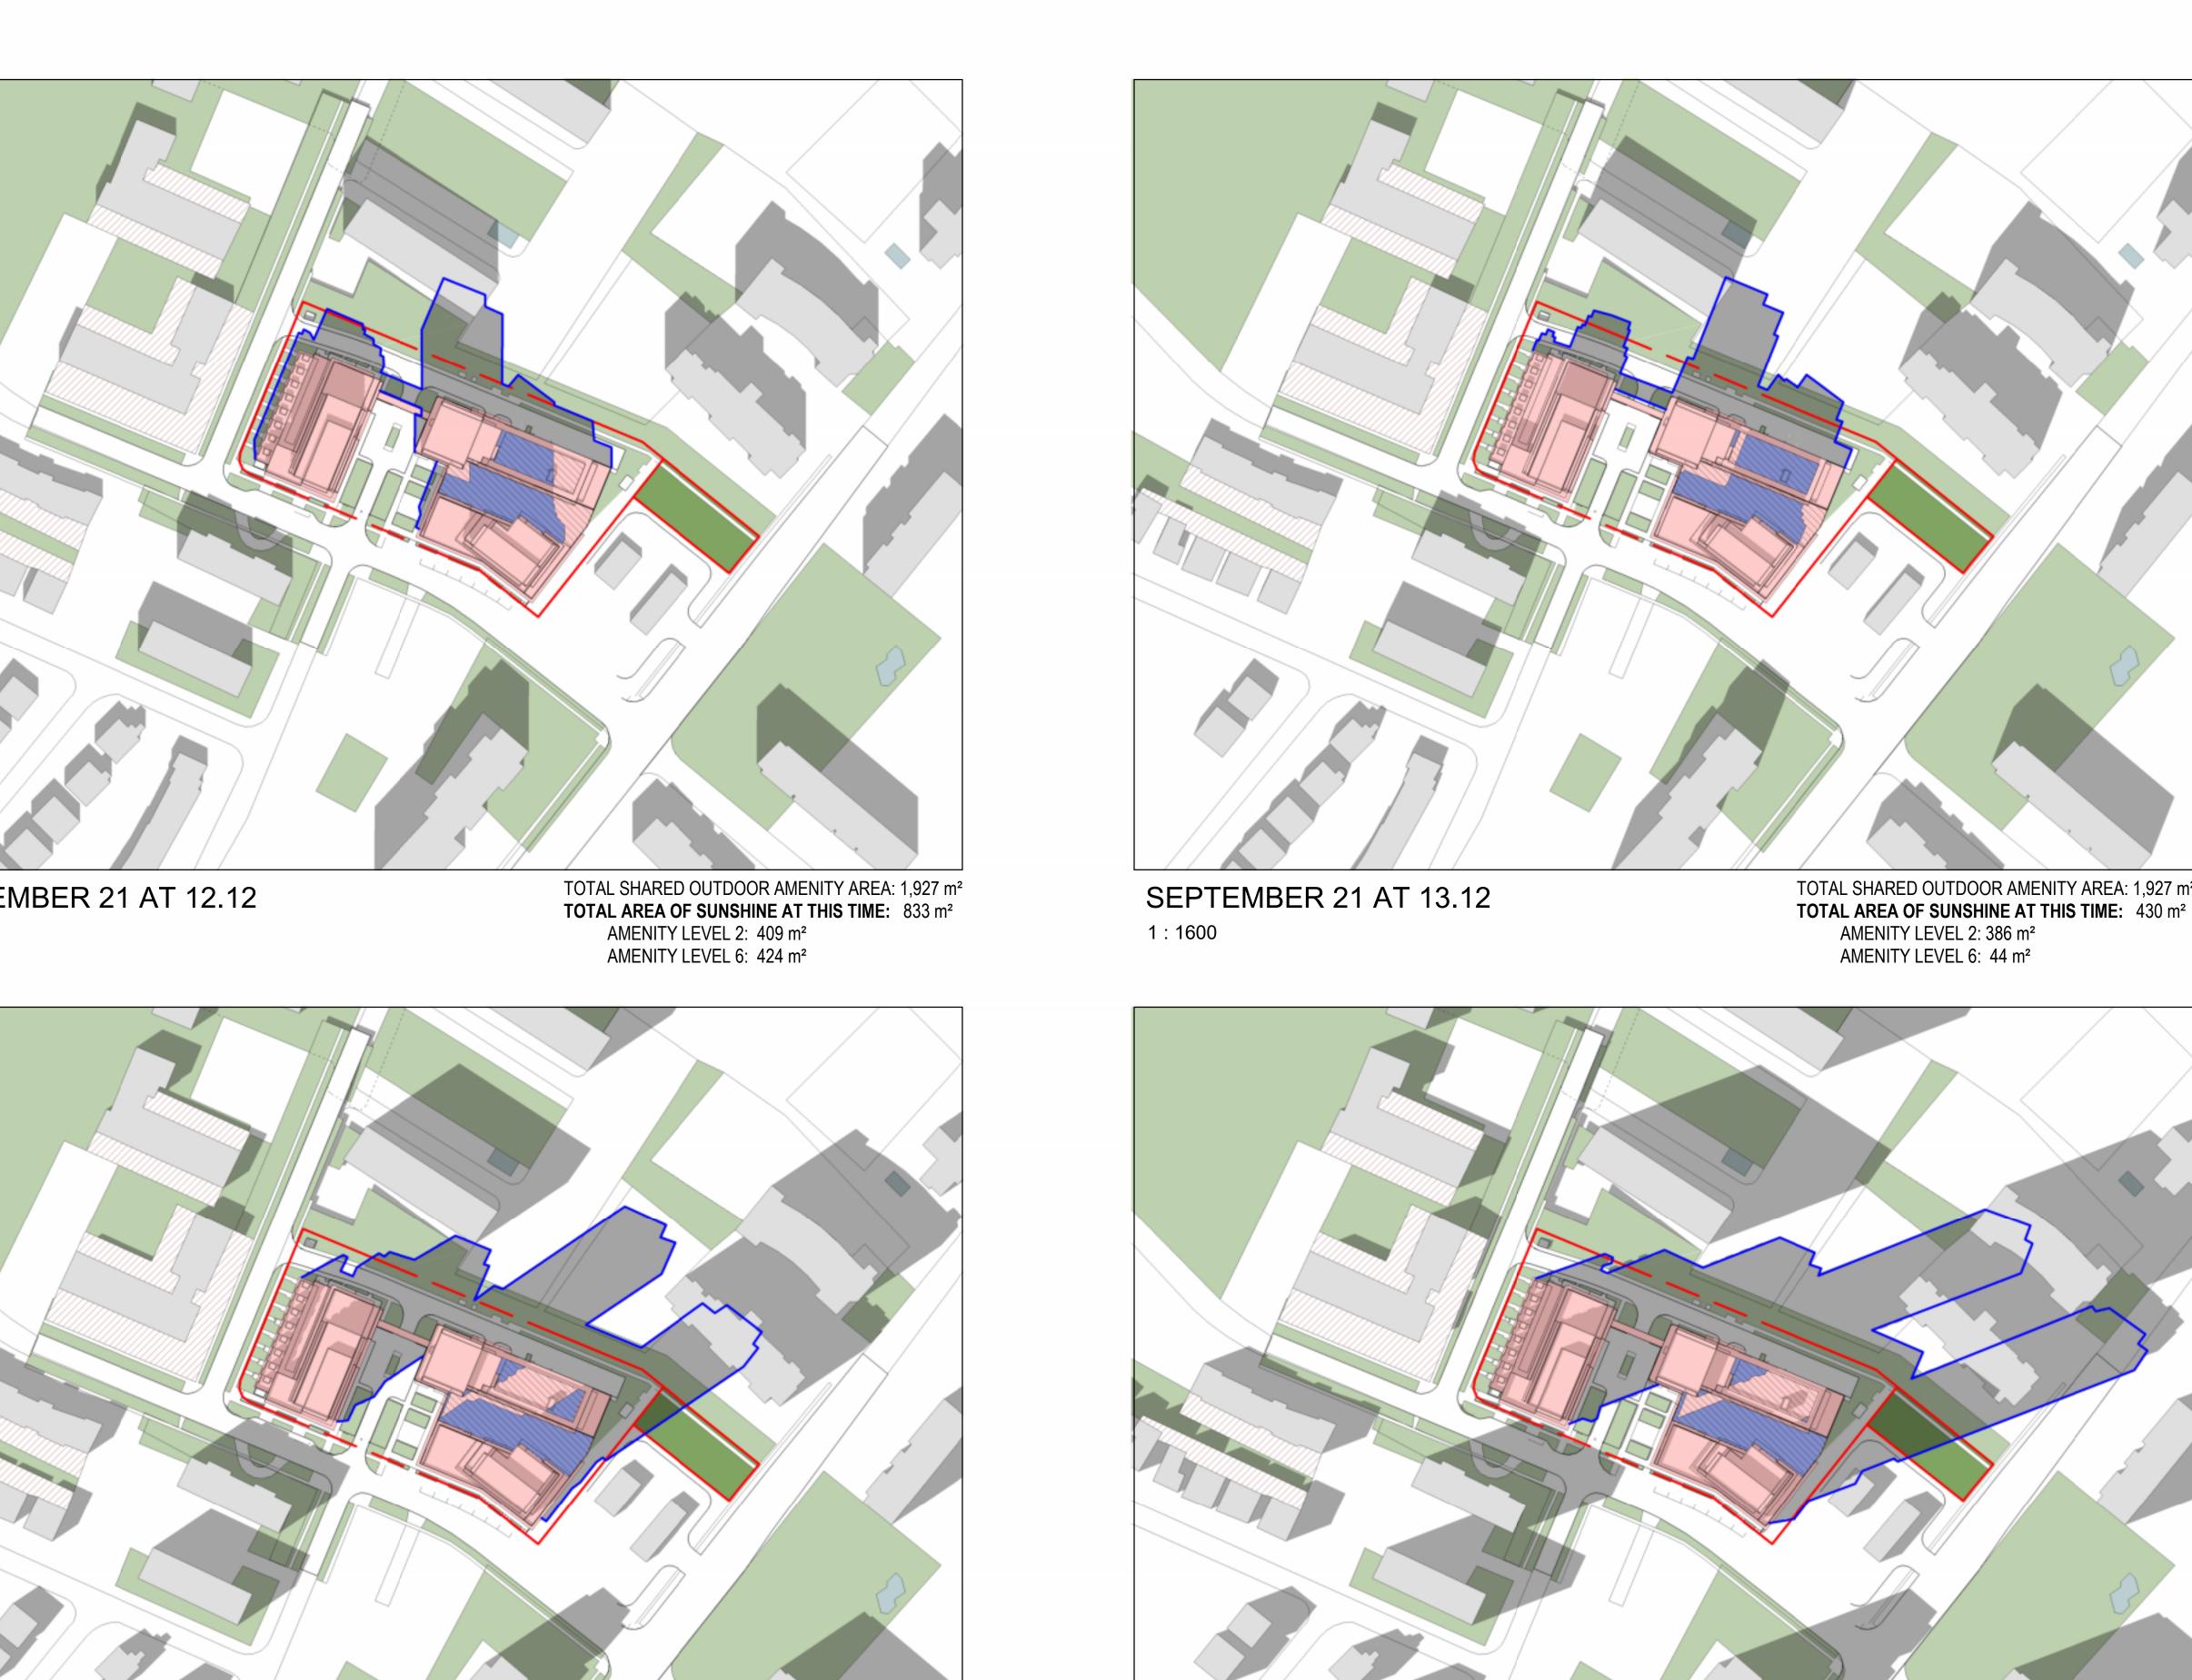

OUTDOOR AMENITY AREAS

LEVEL 2
OUTDOOR AMENITY: 1,316 ii

LEVEL 6
OUTDOOR AMENITY: 611 m²

LEVEL 6
OUTDOOR AMENITY: 611 m²

TOTAL SHARED
OUTDOOR AMENITY AREA: 1,927 m²

SUN ACCESS FACTOR
SUN FACTOR = AS(AVE) / AT

AVG. AREA OF SUNSHINE
FOR JUNE = 1,067 m²
SUN FACTOR = 0.56

AVG. AREA OF SUNSHINE
FOR SEPTEMBER = 866 m²
SUN FACTOR = 0.45

AVG. AREA OF SUNSHINE
FOR DECEMBER = 620 m²
SUN FACTOR = 0.32

N N

TRUE NORTH PROJECT NORTH

OUTDOOR AMENITY AREAS

LEVEL 2
OUTDOOR AMENITY: 1,316 m²

LEVEL 6
OUTDOOR AMENITY: 611 m²

TOTAL SHARED

TOTAL SHARED
OUTDOOR AMENITY AREA: 1,927 m²

SUN ACCESS FACTOR
SUN FACTOR = AS(AVE) / AT

AVG. AREA OF SUNSHINE FOR JUNE = 1,067 m<sup>2</sup> SUN FACTOR = 0.56 AVG. AREA OF SUNSHINE FOR SEPTEMBER = 866 m<sup>2</sup> SUN FACTOR = 0.45 AVG. AREA OF SUNSHINE FOR DECEMBER = 620 m<sup>2</sup> SUN FACTOR = 0.32

FOR DECEMBER = 620 m<sup>2</sup> SUN FACTOR = 0.32

TRUE NORTH PROJECT NORTH

 001
 20 AUG 2024
 ISSUED FOR REZONING

 No.
 DATE
 ISSUED

ALL DRAWINGS ARE THE PROPERTY OF ONESPACE AND THEY ARE NOT TO BE REPRODUCED IN WHOLE OR IN PART WITHOUT WRITTEN CONSENT FROM ONESPACE.