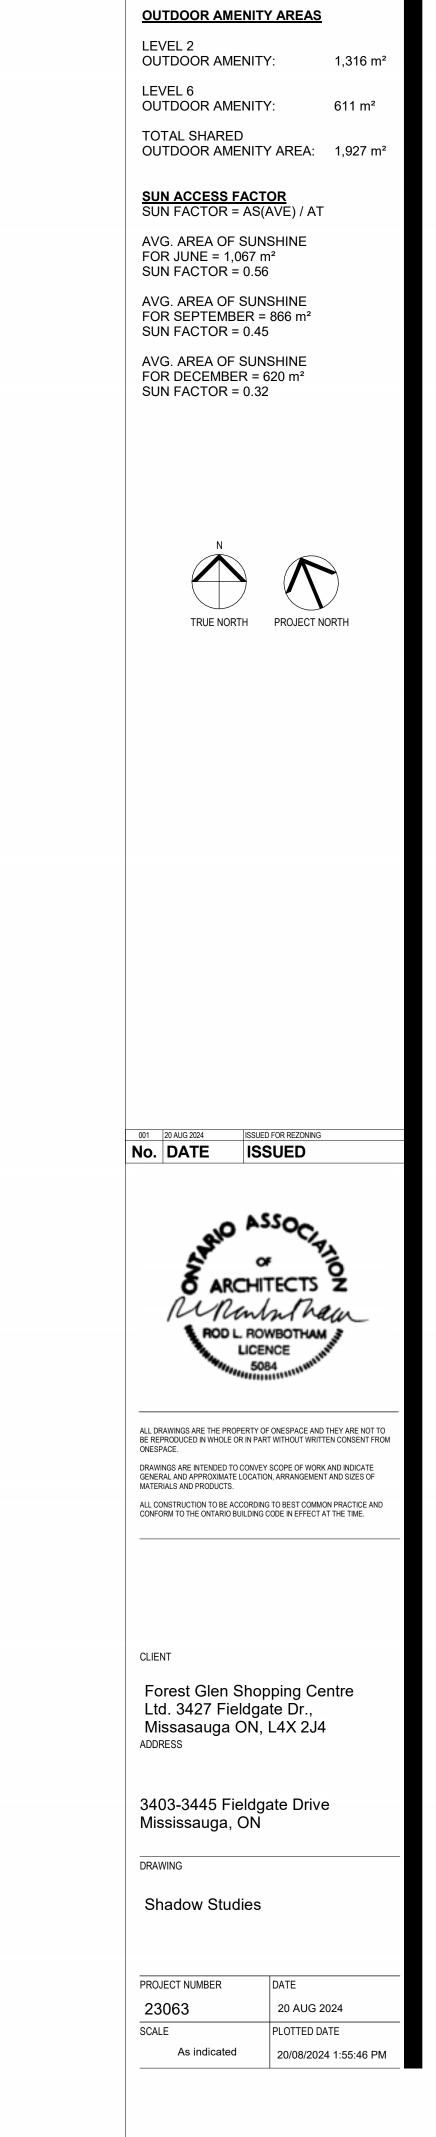

OUTDOOR AMENITY AREAS

LEVEL 2
OUTDOOR AMENITY: 1,316 ii

LEVEL 6
OUTDOOR AMENITY: 611 m²

LEVEL 6
OUTDOOR AMENITY: 611 m²

TOTAL SHARED
OUTDOOR AMENITY AREA: 1,927 m²

SUN ACCESS FACTOR
SUN FACTOR = AS(AVE) / AT

AVG. AREA OF SUNSHINE
FOR JUNE = 1,067 m²
SUN FACTOR = 0.56

AVG. AREA OF SUNSHINE
FOR SEPTEMBER = 866 m²
SUN FACTOR = 0.45

AVG. AREA OF SUNSHINE
FOR DECEMBER = 620 m²
SUN FACTOR = 0.32

N N

TRUE NORTH PROJECT NORTH

OUTDOOR AMENITY AREAS

LEVEL 2
OUTDOOR AMENITY: 1,316 m²

LEVEL 6
OUTDOOR AMENITY: 611 m²

TOTAL SHARED

TOTAL SHARED
OUTDOOR AMENITY AREA: 1,927 m²

SUN ACCESS FACTOR
SUN FACTOR = AS(AVE) / AT

AVG. AREA OF SUNSHINE FOR JUNE = 1,067 m<sup>2</sup> SUN FACTOR = 0.56 AVG. AREA OF SUNSHINE FOR SEPTEMBER = 866 m<sup>2</sup> SUN FACTOR = 0.45 AVG. AREA OF SUNSHINE FOR DECEMBER = 620 m<sup>2</sup> SUN FACTOR = 0.32

FOR DECEMBER = 620 m<sup>2</sup> SUN FACTOR = 0.32

TRUE NORTH PROJECT NORTH

 001
 20 AUG 2024
 ISSUED FOR REZONING

 No.
 DATE
 ISSUED

ALL DRAWINGS ARE THE PROPERTY OF ONESPACE AND THEY ARE NOT TO BE REPRODUCED IN WHOLE OR IN PART WITHOUT WRITTEN CONSENT FROM ONESPACE.