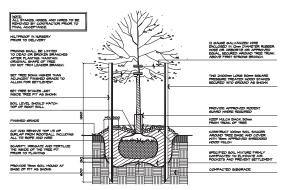

DECIDUOUS TREE PLANTING DETAIL TYPICAL INSTALLATION FOR TSMM CALIFFER TREES OR LESS

ABAL PIOH212H

2) SHRUB PLANTING DETAIL
TYPICAL INSTALLATION ABAL FOON:

TYPICAL PLANTING LAYOUT - LAWN AREA

TYPICAL PLANTING LAYOUT - LAWN AREA