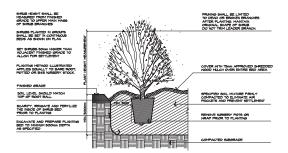

DECIDUOUS TREE PLANTING DETAIL TYPICAL INSTALLATION FOR TSMM CALIFFER TREES OR LESS

ABAL PIOH212H

2) SHRUB PLANTING DETAIL
TYPICAL INSTALLATION ABAL FOON:

TYPICAL PLANTING LAYOUT - LAWN AREA

TYPICAL PLANTING LAYOUT - LAWN AREA